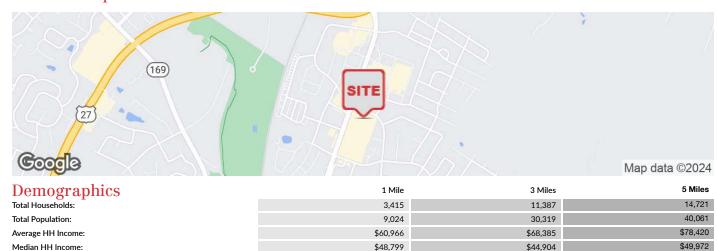

# Demographics Map

| Demographic Profile | 1 Mile   | 3 Miles  | 5 Miles  |
|---------------------|----------|----------|----------|
| TOTAL HOUSEHOLDS    | 3,415    | 11,387   | 14,721   |
| TOTAL POPULATION    | 9,024    | 30,319   | 40,061   |
| AVERAGE HH INCOME   | \$60,966 | \$68,385 | \$78,420 |
| MEDIAN HH INCOME    | \$48,799 | \$44,904 | \$49,972 |