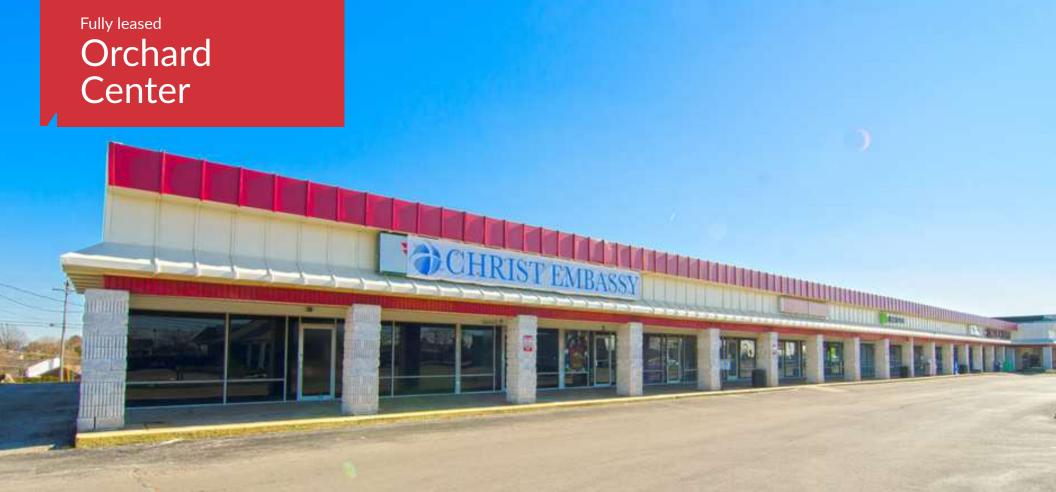

# Executive **Summary**

**Property Details** 

Building Size Zoning +/-23,400 SF

B-1

#### **PROPERTY HIGHLIGHTS**

- +/-30,000 sf shopping center located just off North Main Street
- Area retailers include Walmart , Tractor Supply, Wendy's, McDonald's, Culver's and more
- Great access and visibility
- Adjacent to Dollar General & Harbor Freight
- Ample parking