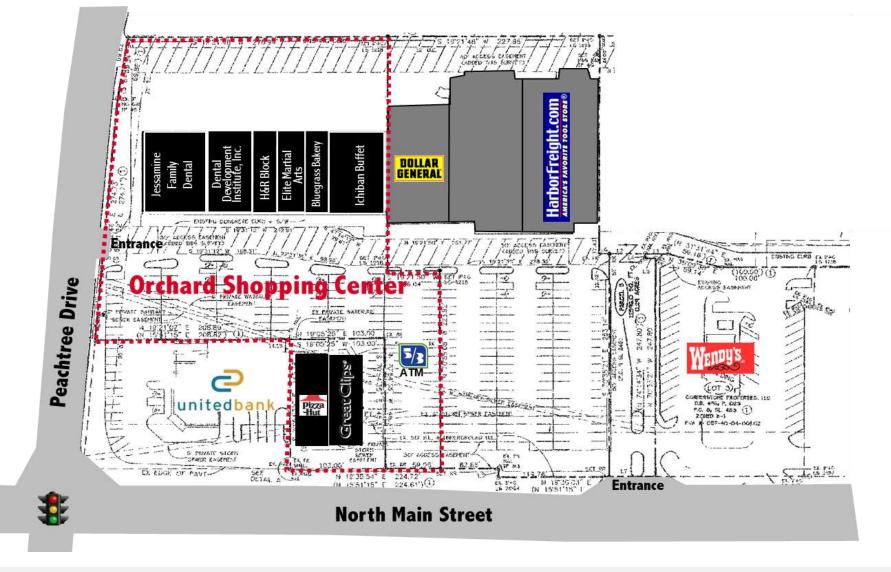

Site **Plan** 

771 Corporate Drive, Suite 500 Lexington, KY 40503 859 224 2000 tel naiisaac.com

Commercial Real Estate Services, Worldwide.

NO WARRANTY OR REPRESENTATION, EXPRESS OR IMPLIED, IS MADE AS TO THE ACCURACY OF THE INFORMATION CONTAINED HEREIN, AND THE SAME IS SUBMITTED SUBJECT TO ERRORS, OMISSIONS, CHANGE OF PRICE, RENTAL OR OTHER CONDITIONS, PRIOR SALE, LEASE OR FINANCING, OR WITHDRAWAL WITHOUT NOTICE, AND OF ANY SPECIAL LISTING CONDITIONS IMPOSED BY OUR PRINCIPALS NO WARRANTIES OR REPRESENTATIONS ARE MADE AS TO THE CONDITION OF THE PROPERTY OR ANY HAZARDS CONTAINED THEREIN ARE ANY TO BE IMPLIED.

#### **PROPERTY HIGHLIGHTS**

- +/-30,000 sf shopping center located just off North Main Street
- Area retailers include Walmart , Tractor Supply, Wendy's, McDonald's, Culver's and more
- Great access and visibility
- Adjacent to Dollar General & Harbor Freight
- Ample parking