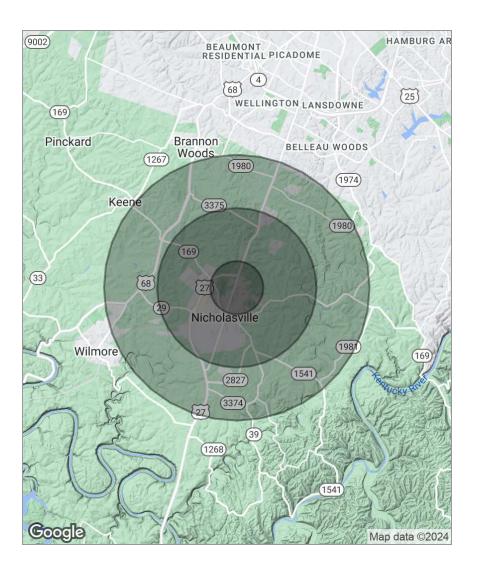

# Demographics Map

| Demographic Profile | 1 Mile   | 3 Miles  | 5 Miles  |
|---------------------|----------|----------|----------|
| TOTAL HOUSEHOLDS    | 3,415    | 11,387   | 14,721   |
| TOTAL POPULATION    | 9,024    | 30,319   | 40,061   |
| AVERAGE HH INCOME   | \$60,966 | \$68,385 | \$78,420 |
| MEDIAN HH INCOME    | \$48,799 | \$44,904 | \$49,972 |