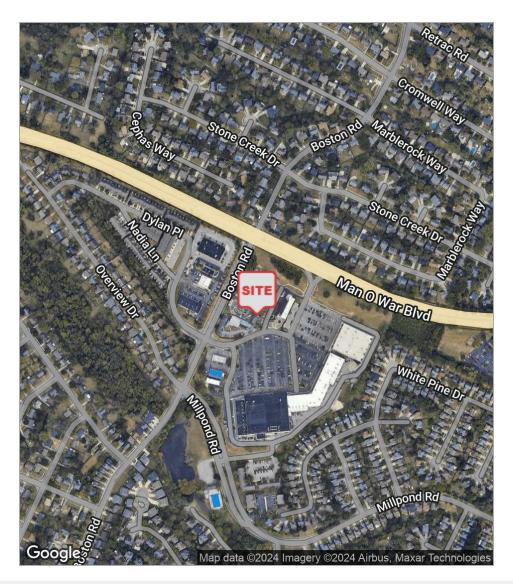

## Location Maps

naiisaac.com

### **Property Details**

**Building Size** 124.966 SF Zoning

B-6P, Planned Shopping

Center

**Cross Streets** Boston Road & Man O'

War Boulevard