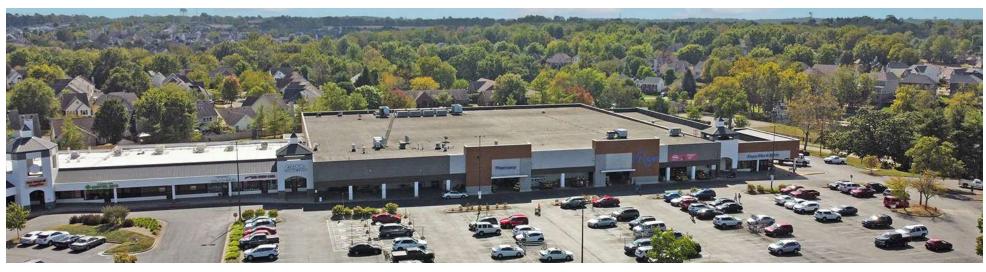

### 3650 Boston Road

Lexington, Fayette County, Kentucky, 40514





#### For More Information:

#### Paul Ray Smith, Jr, Executive Vice President

+1 859.422.4401 • prsmith@naiisaac.com

#### J.L. Cannady, CCIM, Vice President

+1 859.422.4410 • jlcannady@naiisaac.com

#### **Zach Smith, Senior Associate**

+1 859.422.4406 • zachsmith@naiisaac.com





For Lease

## Millpond Center

## Executive **Summary**



### **Property Details**

**Building Size** 124.966 SF Zoning

B-6P, Planned Shopping

Center

**Cross Streets** Boston Road & Man O'

War Boulevard

#### **Property Overview**

NAI Isaac is pleased to present leasing opportunities available at Millpond Center, a +/-124,966 SF Kroger-anchored center. This neighborhood center has strong residential support and features a quality tenant mix of retail, restaurant and service tenants. The property has multiple access points on Man O' War Boulevard and Boston Road.

### **Property Highlights**

- +/-124,966 SF Kroger-anchored neighborhood center
- New right-in right-out access on Man O' War Boulevard
- Tenants include Kroger, Feeders Supply, Great Bagel, Workout Anytime, Subway, Boston Road Animal Clinic, Banners, Jimmy Johns and more
- Recen