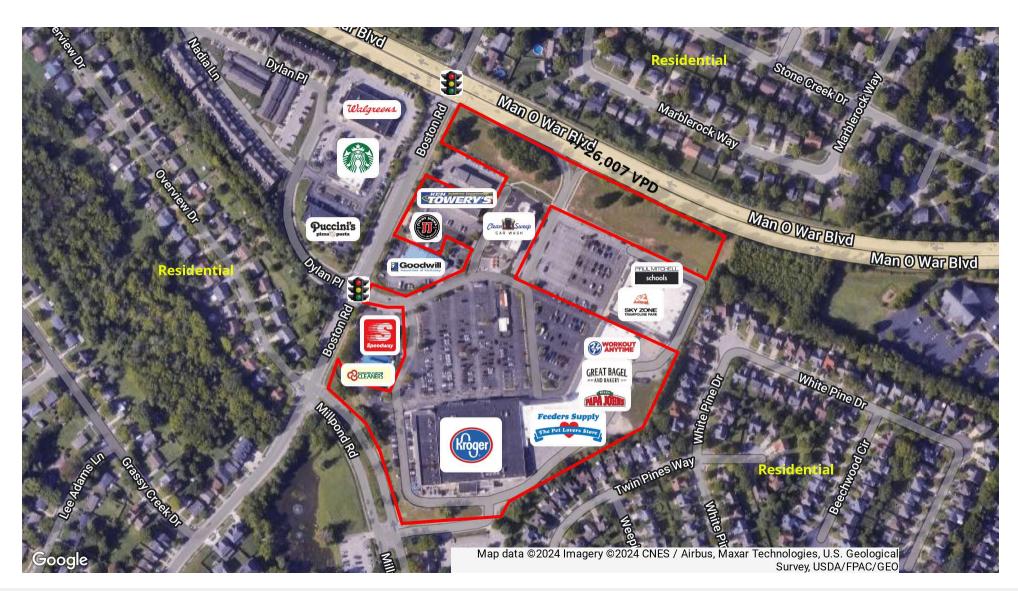

### **Property Highlights**

- +/-124,966 SF Kroger-anchored neighborhood center
- New right-in right-out access on Man O' War Boulevard
- Tenants include Kroger, Feeders Supply, Great Bagel, Workout Anytime, Subway, Boston Road Animal Clinic, Banners, Jimmy Johns and more
- Recent Kroger interior renovation including Kroger Wine & Spirits and ClickList
- Prominently located on the southside of Lexington one mile west of Summit at Fritz Farm and Fayette Mall, the new +/-300,000 SF mixed-use development, and Fayette Mall, a 1.2M SF regional mall
- Competitive rental rates and ample parking

## Retailer Map