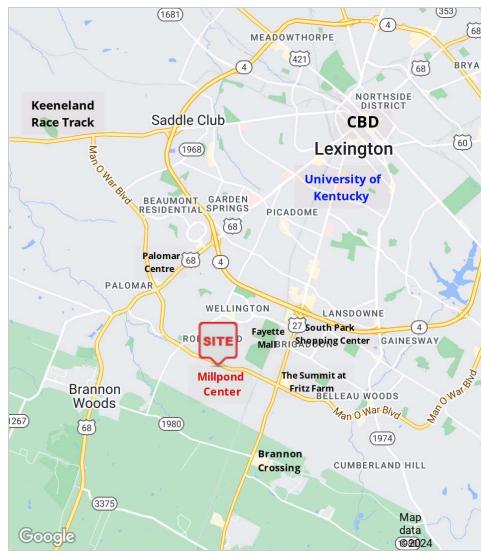

ures a quality tenant mix of retail, restaurant and service tenants. The property has multiple access points on Man O' War Boulevard and Boston Road.

### **Property Highlights**

- +/-124,966 SF Kroger-anchored neighborhood center
- New right-in right-out access on Man O' War Boulevard
- Tenants include Kroger, Feeders Supply, Great Bagel, Workout Anytime, Subway, Boston Road Animal Clinic, Banners, Jimmy Johns and more
- Recent Kroger interior renovation including Kroger Wine & Spirits and ClickList
- Prominently located on the southside of Lexington one mile west of Summit at Fritz Farm and Fayette Mall, the new +/-300,000 SF mixed-use development, and Fayette Mall, a 1.2M SF regional mall
- Competitive rental rates and ample parking



## For Lease Millpond Center

## Location Maps







naiisaac.com

# For Lease Millpond Center

## Retailer Map





# For Lease Millpond Center

## Additional **Photos**





## Site **Plan**





naiisaac.com

# Millpond Center

# Demographics Map

| Population          | 1 Mile    | 3 Miles   | 5 Miles   |
|---------------------|-----------|-----------|-----------|
| TOTAL POPULATION    | 14,865    | 80,186    | 180,749   |
| MEDIAN AGE          | 35.3      | 38.2      | 35.8      |
| MEDIAN AGE (MALE)   | 34.0      | 36.3      | 34.3      |
| MEDIAN AGE (FEMALE) | 36.9      | 39.7      | 37.0      |
|                     |           |           |           |
| Households & Income | 1 Mile    | 3 Miles   | 5 Miles   |
| TOTAL HOUSEHOLDS    | 5,852     | 33,354    | 74,880    |
| # OF PERSONS PER HH | 2.6       | 2.4       | 2.4