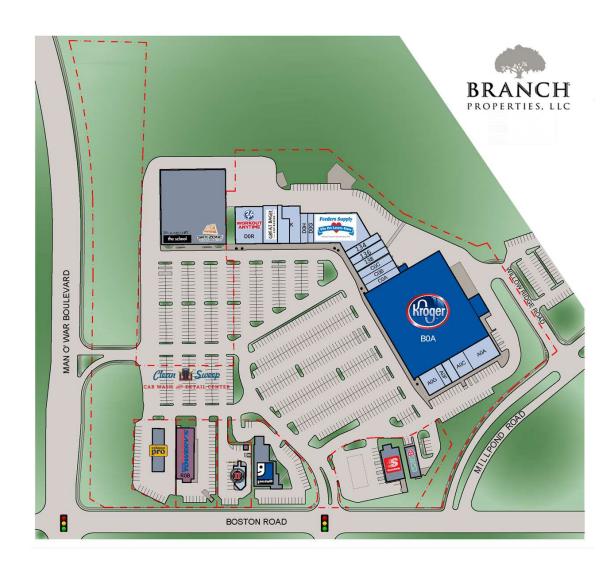

oad.

### **Property Highlights**

- +/-124,966 SF Kroger-anchored neighborhood center
- New right-in right-out access on Man O' War Boulevard
- Tenants include Kroger, Feeders Supply, Great Bagel, Workout Anytime, Subway, Boston Road Animal Clinic, Banners, Jimmy Johns and more
- Recent Kroger interior renovation including Kroger Wine & Spirits and ClickList
- Prominently located on the southside of Lexington one mile west of Summit at Fritz Farm and Fayette Mall, the new +/-300,000 SF mixed-use development, and Fayette Mall, a 1.2M SF regional mall
- Competitive rental rates and ample parking



## For Lease Millpond Center

## Location Maps







naiisaac.com

# For Lease Millpond Center

## Retailer Map





# For Lease Millpond Center

## Additional **Photos**





## Site **Plan**





naiisaac.com

# Millpond Center

# Demographics Map

| Population          | 1 Mile    | 3 Miles   | 5 Miles   |
|---------------------|-----------|-----------|-----------|
| TOTAL POPULATION    | 14,865    | 80,186    | 180,749   |
| MEDIAN AGE          | 35.3      | 38.2      | 35.8      |
| MEDIAN AGE (MALE)   | 34.0      | 36.3      | 34.3      |
| MEDIAN AGE (FEMALE) | 36.9      | 39.7      | 37.0      |
|                     |           |           |           |
| Households & Income | 1 Mile    | 3 Miles   | 5 Miles   |
| TOTAL HOUSEHOLDS    | 5,852     | 33,354    | 74,880    |
| # OF PERSONS PER HH | 2.6       | 2.4       | 2.4       |
| AVERAGE HH INCOME   | \$96,019  | \$96,522  | \$90,155  |
| AVERAGE HOUSE VALUE | \$191.498 | \$217.148 | \$240.322 |