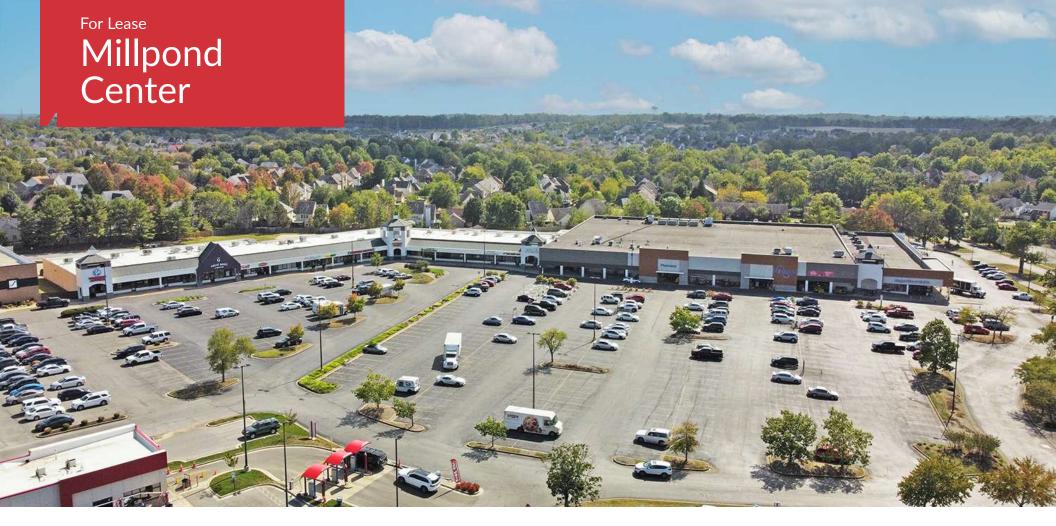

## Millpond Center

#### **Property Overview**

NAI Isaac is pleased to present leasing opportunities available at Millpond Center, a +/-124,966 SF Kroger-anchored center. This neighborhood center has strong residential support and features a quality tenant mix of retail, restaurant and service tenants. The property has multiple access points on Man O' War Boulevard and Boston Road.

### **Property Highlights**

- +/-124,966 SF Kroger-anchored neighborhood center
- New right-in right-out access on Man O' War Boulevard
- Tenants include Kroger, Feeders Supply, Great Bagel, Workout Anytime, Subway, Boston Road Animal Clinic, Banners, Jimmy Johns and more
- Recent Kroger interior renovation including Kroger Wine & Spirits and ClickList
- Prominently located on the southside of Lexington one mile west of Summit at Fritz Farm and Fayette Mall, the new +/-300,000 SF mixed-use development, and Fayette Mall, a 1.2M SF regional mall
- Competitive rental rates and ample parking