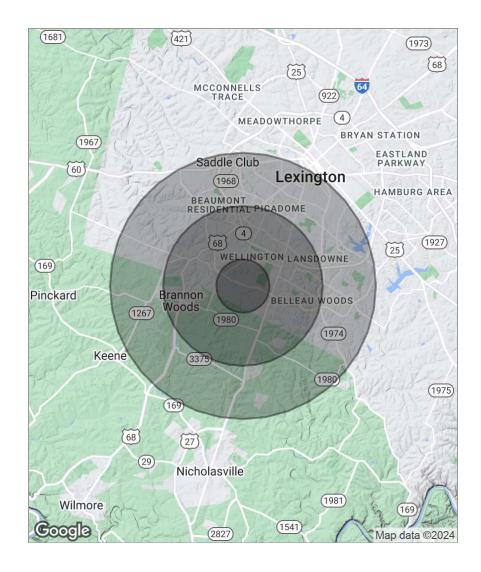

# Demographics Map

| Population          | 1 Mile    | 3 Miles   | 5 Miles   |
|---------------------|-----------|-----------|-----------|
| TOTAL POPULATION    | 14,865    | 80,186    | 180,749   |
| MEDIAN AGE          | 35.3      | 38.2      | 35.8      |
| MEDIAN AGE (MALE)   | 34.0      | 36.3      | 34.3      |
| MEDIAN AGE (FEMALE) | 36.9      | 39.7      | 37.0      |
|                     |           |           |           |
| Households & Income | 1 Mile    | 3 Miles   | 5 Miles   |
| TOTAL HOUSEHOLDS    | 5,852     | 33,354    | 74,880    |
| # OF PERSONS PER HH | 2.6       | 2.4       | 2.4       |
| AVERAGE HH INCOME   | \$96,019  | \$96,522  | \$90,155  |
| AVERAGE HOUSE VALUE | \$191.498 | \$217.148 | \$240.322 |