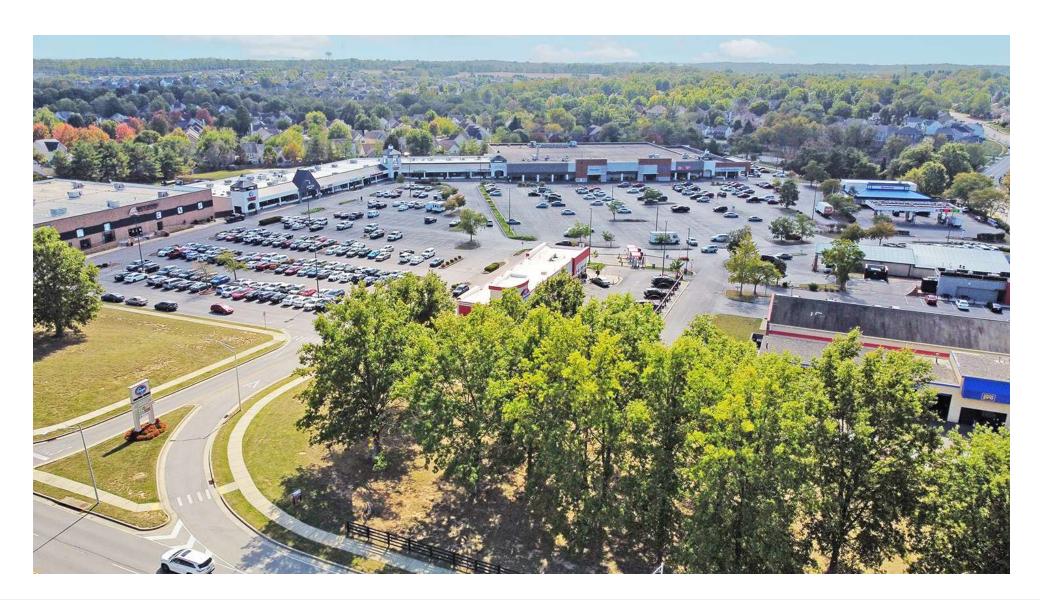

Boulevard and Boston Road.

### **Property Highlights**

- +/-124,966 SF Kroger-anchored neighborhood center
- New right-in right-out access on Man O' War Boulevard
- Tenants include Kroger, Feeders Supply, Great Bagel, Workout Anytime, Subway, Boston Road Animal Clinic, Banners, Jimmy Johns and more
- Recent Kroger interior renovation including Kroger Wine & Spirits and ClickList
- Prominently located on the southside of Lexington one mile west of Summit at Fritz Farm and Fayette Mall, the new +/-300,000 SF mixed-use development, and Fayette Mall, a 1.2M SF regional mall
- Competitive rental rates and ample parking



## For Lease Millpond Center

## Location Maps







naiisaac.com

# For Lease Millpond Center

## Retailer Map





# For Lease Millpond Center

## Additional **Photos**





## Site **Plan**





naiisaac.com

# Millpond Center

# Demographics Map

| Population          | 1 Mile    | 3 Miles   | 5 Miles   |
|---------------------|-----------|-----------|-----------|
| TOTAL POPULATION    | 14,865    | 80,186    | 180,749   |
| MEDIAN AGE          | 35.3      | 38.2      | 35.8      |
| MEDIAN AGE (MALE)   | 34.0      | 36.3      | 34.3      |
| MEDIAN AGE (FEMALE) | 36.9      | 39.7      | 37.0      |
|                     |           |           |           |
| Households & Income | 1 Mile    | 3 Miles   | 5 Miles   |
| TOTAL HOUSEHOLDS    | 5,852     | 33,354    | 74,880    |
| # OF PERSONS PER HH | 2.6       | 2.4       | 2.4       |
| AVERAGE HH INCOME   | \$96,019  | \$96,522  | \$90,155  |
| AVERAGE HOUSE VALUE | \$191.498 | \$217.148 | \$240.322 |