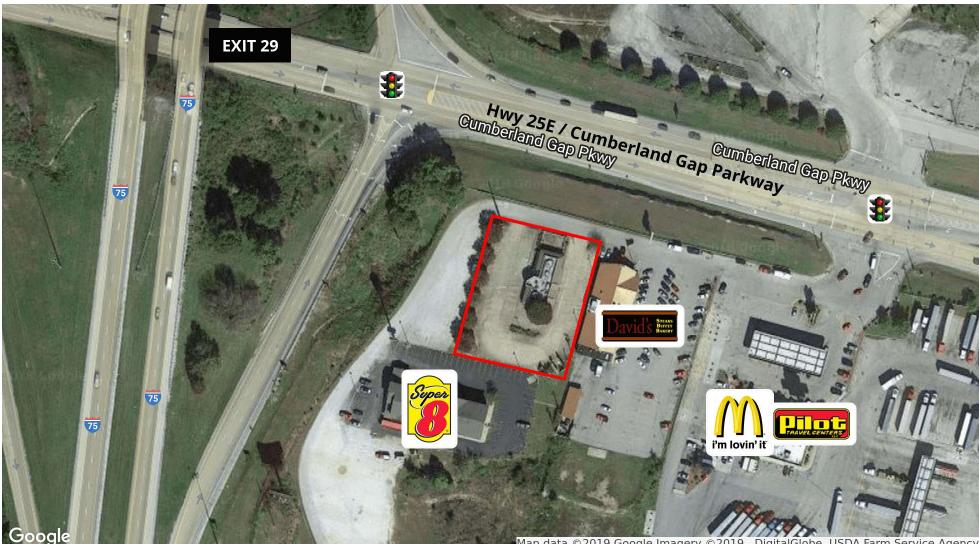

# Retailer **Map**

Commercial Real Estate Services, Worldwide.

771 Corporate Drive, Suite 500 Lexington, KY 40503 859 224 2000 tel naiisaac.com

### Retailer Map

Map data ©2019 Google Imagery ©2019 , DigitalGlobe, USDA Farm Service Agency

Commercial Real Estate Services, Worldwide.

771 Corporate Drive, Suite 500 in Lexington, KY 40503 859 224 2000 tel naiisaac.com

#### **PROPERTY HIGHLIGHTS**

- +/-3,000 SF freestanding restaurant/retail building with drive-thru on +/-0.85 AC
- Former Burger King
- Located on West Cumberland Gap Parkway just off I-75 at Exit 29
- Adjacent to McDonald's/Pilot Center and Super 8 Motel
- 50 parking spaces
- Interstate height pole signage available
- Traffic count of +/-26,148 VPD on Cumberland Gap Parkway and +/-42,673 VPD on I-75
- Area retailers include Walmart and Lowes
- Area restaurants include Long John Silvers, Cracker Barrel, Sonny's BBQ, Huddle House, Arby's and KFC
- Corbin is 80 miles south of Lexington, Kentucky and 80 miles north of Knoxville, Tennessee
- Corbin is located at the convergence of Knox, Laurel and Whitley Counties
- Sale Price: \$575,000