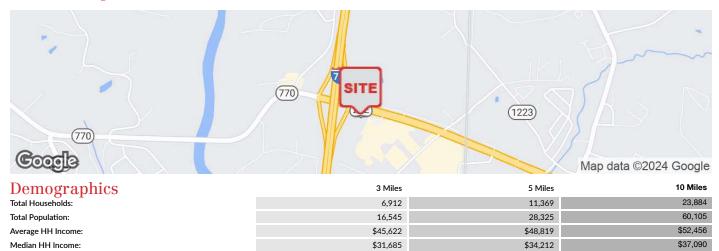

# Demographics Map

| Population          | 3 Miles | 5 Miles | 10 Miles |
|---------------------|---------|---------|----------|
| TOTAL POPULATION    | 16,545  | 28,325  | 60,105   |
| MEDIAN AGE          | 36.3    | 37.2    | 38.6     |
| MEDIAN AGE (MALE)   | 34.4    | 35.6    | 37.3     |
| MEDIAN AGE (FEMALE) | 38.0    | 38.7    | 40.2     |
|                     |         |         |          |

| Households & Income | 3 Miles   | 5 Miles   | 10 Miles  |
|---------------------|-----------|-----------|-----------|
| TOTAL HOUSEHOLDS    | 6,912     | 11,369    | 23,884    |
| # OF PERSONS PER HH | 2.6       | 2.6       | 2.6       |
| AVERAGE HH INCOME   | \$45,622  | \$48,819  | \$52,456  |
| AVERAGE HOUSE VALUE | \$110,110 | \$110,589 | \$117,335 |