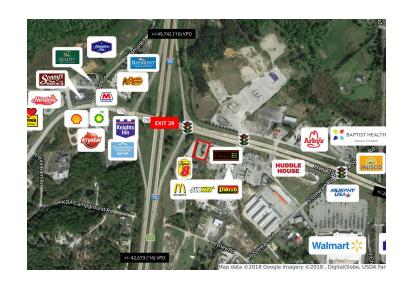

# Retailer **Map**

Commercial Real Estate Services, Worldwide.

771 Corporate Drive, Suite 500 Lexington, KY 40503 859 224 2000 tel naiisaac.com

### Retailer Map

Map data ©2019 Google Imagery ©2019 , DigitalGlobe, USDA Farm Service Agency

Commercial Real Estate Services, Worldwide.

771 Corporate Drive, Suite 500 in Lexington, KY 40503 859 224 2000 tel naiisaac.com