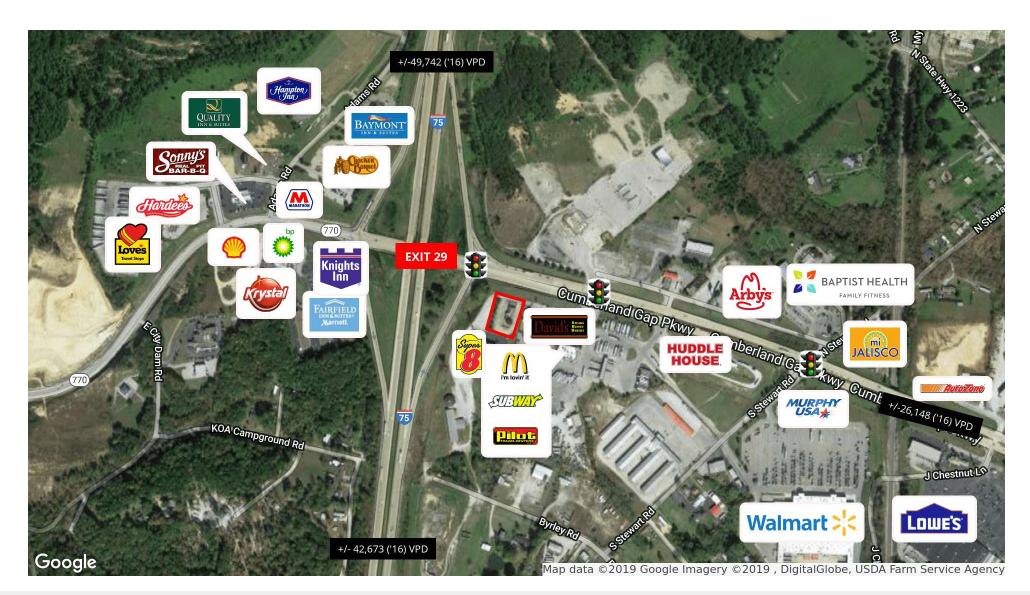

# Retailer **Map**

Commercial Real Estate Services, Worldwide.

771 Corporate Drive, Suite 500 Lexington, KY 40503 859 224 2000 tel naiisaac.com

### Retailer Map

Map data ©2019 Google Imagery ©2019 , DigitalGlobe, USDA Farm Service Agency

Commercial Real Estate Services, Worldwide.

771 Corporate Drive, Suite 500 in Lexington, KY 40503 859 224 2000 tel naiisaac.com

#### **PROPERTY HIGHLIGHTS**

- +/-3,000 SF freestanding restaurant/retail building with drive-thru on +/-0.85 AC
- Former Burger King
- Located on West Cumberland Gap Parkway just off I-75 at Exit 29
- Adjacent to McDonald's/Pilot Center and Super 8 Motel
- 50 parking spaces
- Interstate height pole signage available
- Traffic count of +/-26,148 VPD on Cumberland Gap Parkway and +/-42,673 VPD on I-75
- Area retailers include Walmart and Lowes
- Area restaurants include Long John Silvers, Cracker Barrel, Sonny's BBQ, Huddle House, Arby's and KFC
- Corbin is 80 miles south of Lexington, Kentucky and 80 miles north of Knoxville, Tennessee
- Corbin is located at the convergence of Knox, Laurel and Whitley Counties
- Sale Price: \$575,000