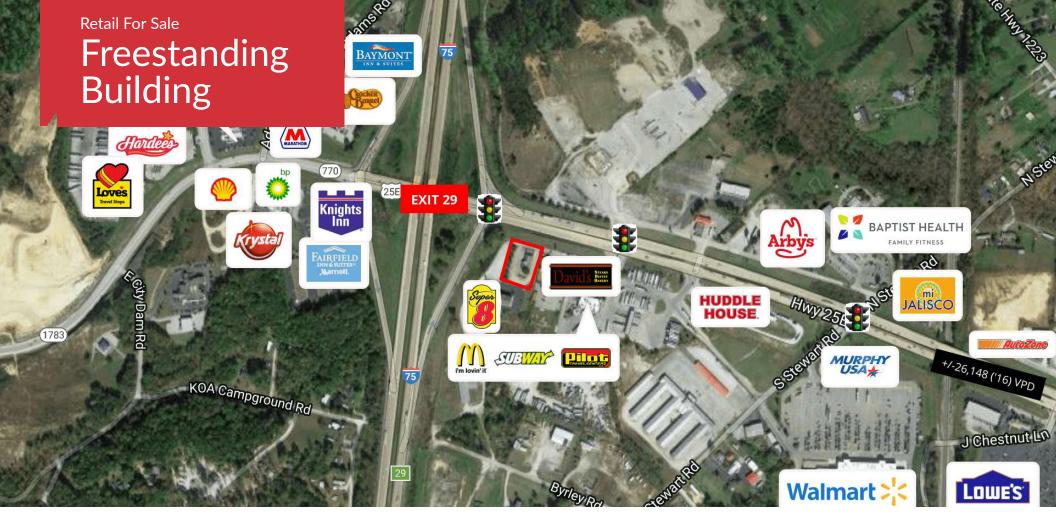

#### **PROPERTY HIGHLIGHTS**

- +/-3,000 SF freestanding restaurant/retail building with drive-thru on +/-0.85 AC
- Former Burger King
- Located on West Cumberland Gap Parkway just off I-75 at Exit 29
- Adjacent to McDonald's/Pilot Center and Super 8 Motel
- 50 parking spaces
- Interstate height pole signage available
- Traffic count of +/-26,148 VPD on Cumberland Gap Parkway and +/-42,673 VPD on I-75
- Area retailers include Walmart and Lowes
- Area restaurants include Long John Silvers, Cracker Barrel, Sonny's BBQ, Huddle House, Arby's and KFC
- Corbin is 80 miles south of Lexington, Kentucky and 80 miles north of Knoxville, Tennessee
- Corbin is located at the convergence of Knox, Laurel and Whitley Counties
- Sale Price: \$575,000

# Retailer **Map**

Commercial Real Estate Services, Worldwide.

771 Corporate Drive, Suite 500 Lexington, KY 40503 859 224 2000 tel naiisaac.com