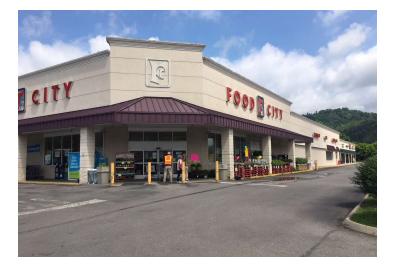

### **PROPERTY OVERVIEW**

NAI Isaac is pleased to present +/-1.66 usable acres for sale or ground lease in Prestonsburg, Kentucky. The Food City anchored center outparcel is located between Prestonsburg High School and Big Sandy Community and Technical School. Area retailers and restaurants include Pizza Hut, AT&T, McDonald's, Rite Aid, Taco Bell, Wendy's, KFC, Dairy Queen, Highlands Hometown Clinic and more. This property may be eligible to benefit from incentives for investing in Opportunity Zones - to learn more visit http://www.thinkkentucky.com/OZ/.

### **LOCATION OVERVIEW**

The outparcel is located at the corner of University Drive and West Porter Street in Prestonsburg, Kentucky, known as the Star City of Eastern Kentucky. Prestonsburg is located in the foothills of the Appalachian Mountains in Floyd County. The area is home to Jenny Wiley State Resort Park, Jenny Wiley Theatre, a Planetarium and the Mountain Arts Center.