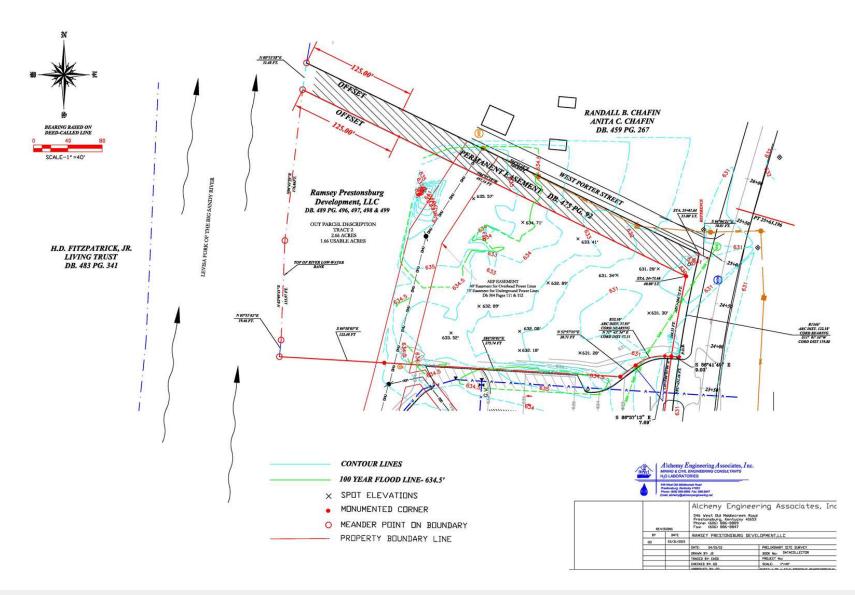

mmunity and Technical School. Area retailers and restaurants include Pizza Hut, AT&T, McDonald's, Rite Aid, Taco Bell, Wendy's, KFC, Dairy Queen, Highlands Hometown Clinic and more. This property may be eligible to benefit from incentives for investing in Opportunity Zones - to learn more visit http://www.thinkkentucky.com/OZ/.

### **LOCATION OVERVIEW**

The outparcel is located at the corner of University Drive and West Porter Street in Prestonsburg, Kentucky, known as the Star City of Eastern Kentucky. Prestonsburg is located in the foothills of the Appalachian Mountains in Floyd County. The area is home to Jenny Wiley State Resort Park, Jenny Wiley Theatre, a Planetarium and the Mountain Arts Center.

Sale Price: \$575,000 (\$346,000 Per Acre)





### Location Maps







### Survey





### Site **Plan**





## Retailer Map





## Demographics Map

### Floyd County Summary

| TOTAL POPULATION  | 39,915   |
|-------------------|----------|
| TOTAL HOUSEHOLDS  | 16,364   |
| AVERAGE HH INCOME | \$47,495 |
| MEDIAN HH INCOME  | \$32,249 |
| PER CAPITA INCOME | \$19,692 |