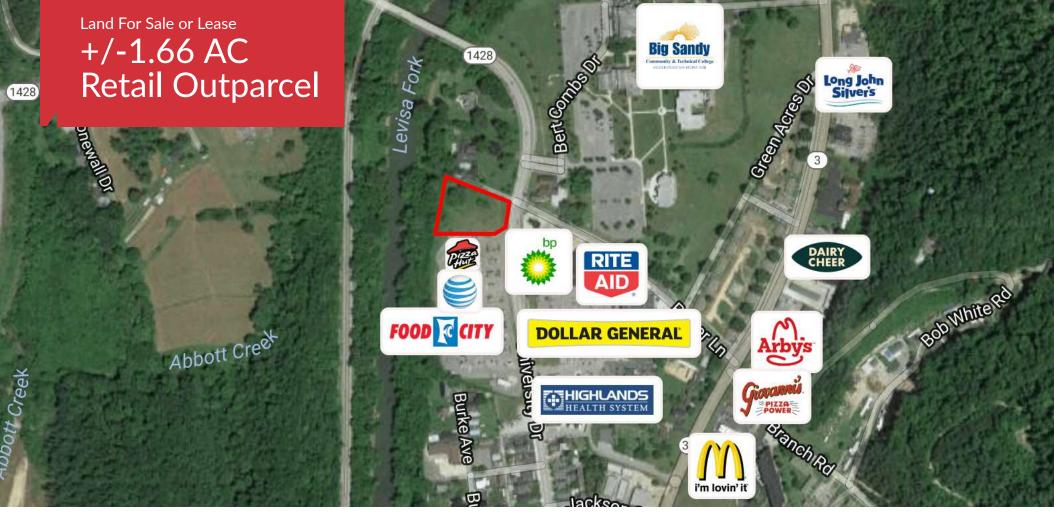

### **PROPERTY OVERVIEW**

NAI Isaac is pleased to present +/-1.66 usable acres for sale or ground lease in Prestonsburg, Kentucky. The Food City anchored center outparcel is located between Prestonsburg High School and Big Sandy Community and Technical School. Area retailers and restaurants include Pizza Hut, AT&T, McDonald's, Rite Aid, Taco Bell, Wendy's, KFC, Dairy Queen, Highlands Hometown Clinic and more. This property may be eligible to benefit from incentives for investing in Opportunity Zones - to learn more visit http://www.thinkkentucky.com/OZ/.

## Retailer Map