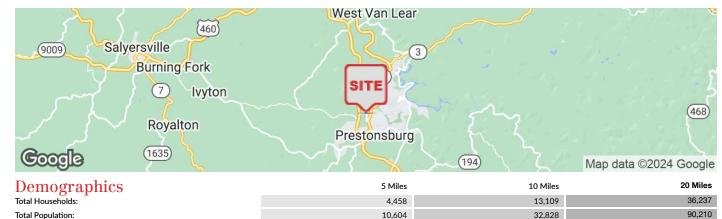

### **Location Map**

Average HH Income:

Median HH Income:

\$49,641

\$32,967

771 Corporate Drive, Suite 500 Lexington, KY 40503 859 224 2000 tel

\$48,439

\$34,136

## Demographics Map

### Floyd County Summary

| TOTAL POPULATION  | 39,915   |
|-------------------|----------|
| TOTAL HOUSEHOLDS  | 16,364   |
| AVERAGE HH INCOME | \$47,495 |
| MEDIAN HH INCOME  | \$32,249 |
| PER CAPITA INCOME | \$19,692 |