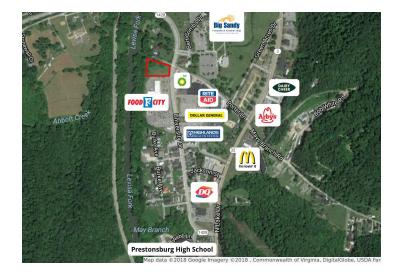

### **PROPERTY OVERVIEW**

NAI Isaac is pleased to present +/-1.66 usable acres for sale or ground lease in Prestonsburg, Kentucky. The Food City anchored center outparcel is located between Prestonsburg High School and Big Sandy Community and Technical School. Area retailers and restaurants include Pizza Hut, AT&T, McDonald's, Rite Aid, Taco Bell, Wendy's, KFC, Dairy Queen, Highlands Hometown Clinic and more. This property may be eligible to benefit from incentives for investing in Opportunity Zones - to learn more visit http://www.thinkkentucky.com/OZ/.

### Location Maps