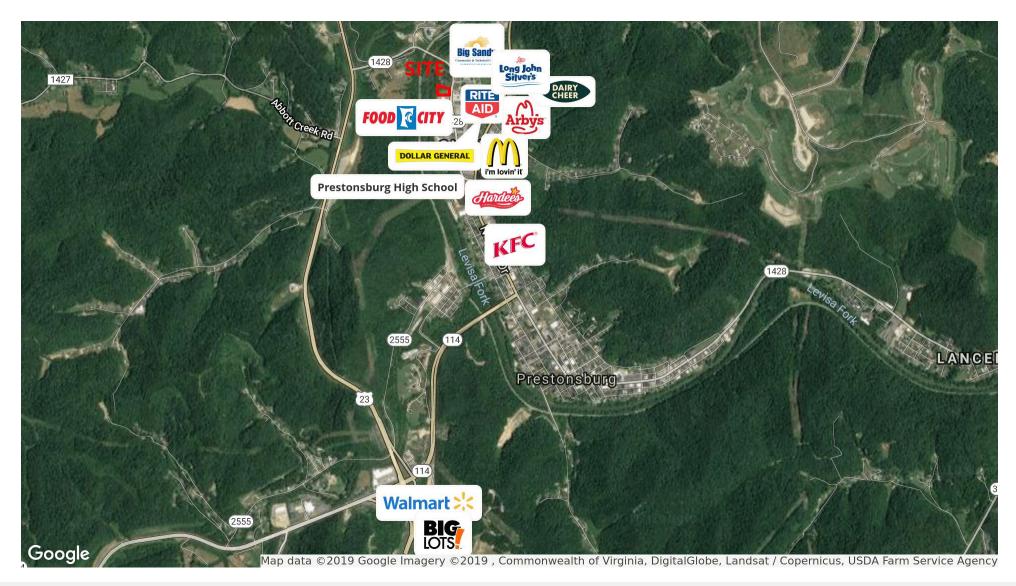

### **PROPERTY OVERVIEW**

NAI Isaac is pleased to present +/-1.66 usable acres for sale or ground lease in Prestonsburg, Kentucky. The Food City anchored center outparcel is located between Prestonsburg High School and Big Sandy Community and Technical School. Area retailers and restaurants include Pizza Hut, AT&T, McDonald's, Rite Aid, Taco Bell, Wendy's, KFC, Dairy Queen, Highlands Hometown Clinic and more. This property may be eligible to benefit from incentives for investing in Opportunity Zones - to learn more visit http://www.thinkkentucky.com/OZ/.

## Retailer Map