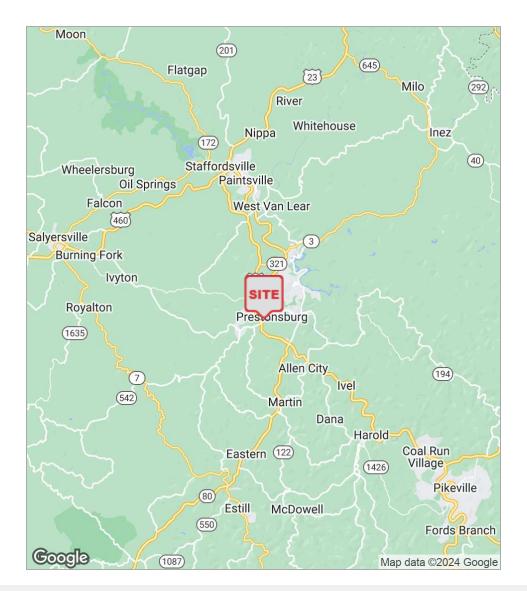

### **Location Map**

Average HH Income:

Median HH Income:

\$49,641

\$32,967

771 Corporate Drive, Suite 500 Lexington, KY 40503 859 224 2000 tel

\$48,439

\$34,136

### **LOCATION OVERVIEW**

The outparcel is located at the corner of University Drive and West Porter Street in Prestonsburg, Kentucky, known as the Star City of Eastern Kentucky. Prestonsburg is located in the foothills of the Appalachian Mountains in Floyd County. The area is home to Jenny Wiley State Resort Park, Jenny Wiley Theatre, a Planetarium and the Mountain Arts Center.