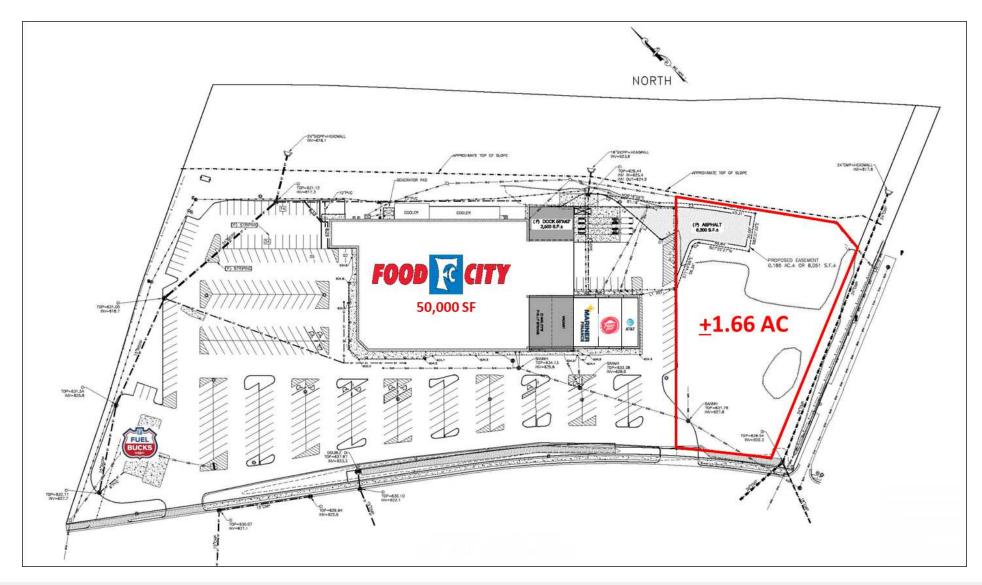

### **Property Details**

 Sale Price
 \$575,000

 Lease Rate
 \$50,000/Yr Ground

 Lease
 Lease

 Lot Size
 +/-1.66 Usable AC

Zoning Commercial
Cross Streets University Dr & West

Porter St

### **PROPERTY OVERVIEW**

NAI Isaac is pleased to present +/-1.66 usable acres for sale or ground lease in Prestonsburg, Kentucky. The Food City anchored center outparcel is located between Prestonsburg High School and Big Sandy Community and Technical School. Area retailers and restaurants include Pizza Hut, AT&T, McDonald's, Rite Aid, Taco Bell, Wendy's, KFC, Dairy Queen, Highlands Hometown Clinic and more. This property may be eligible to benefit from incentives for investing in Opportunity Zones - to learn more visit http://www.thinkkentucky.com/OZ/.

### Site **Plan**