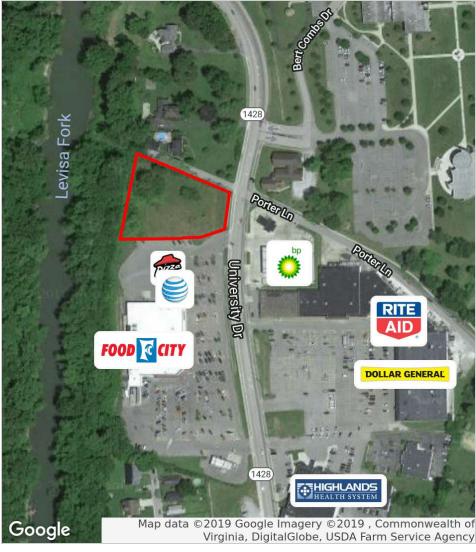

### **PROPERTY OVERVIEW**

NAI Isaac is pleased to present +/-1.66 usable acres for sale or ground lease in Prestonsburg, Kentucky. The Food City anchored center outparcel is located between Prestonsburg High School and Big Sandy Community and Technical School. Area retailers and restaurants include Pizza Hut, AT&T, McDonald's, Rite Aid, Taco Bell, Wendy's, KFC, Dairy Queen, Highlands Hometown Clinic and more. This property may be eligible to benefit from incentives for investing in Opportunity Zones - to learn more visit http://www.thinkkentucky.com/OZ/.

## Retailer Map