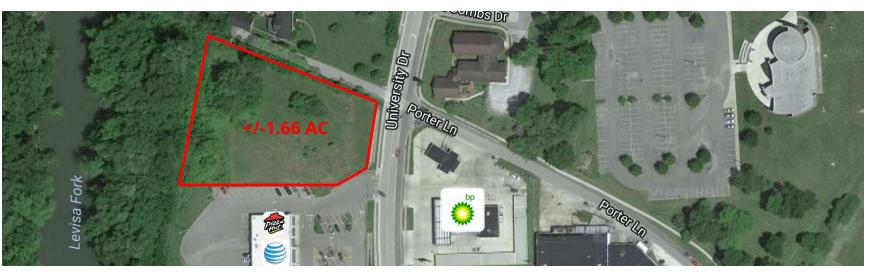

### **LOCATION OVERVIEW**

The outparcel is located at the corner of University Drive and West Porter Street in Prestonsburg, Kentucky, known as the Star City of Eastern Kentucky. Prestonsburg is located in the foothills of the Appalachian Mountains in Floyd County. The area is home to Jenny Wiley State Resort Park, Jenny Wiley Theatre, a Planetarium and the Mountain Arts Center.

### Survey

### Site **Plan**