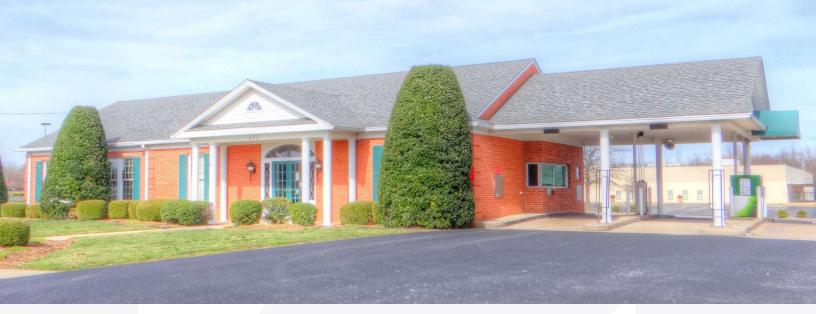

# Former Bank Branch w/Drive-Thru

475 W Lincoln Trail Blvd Radcliff, Kentucky 40160

### **Property Highlights**

- +/-5,341 SF freestanding former bank branch on +/-1 acre for sale
- +/-2,721 SF first floor and +/-2,620 SF partially finished basement
- 25 parking spaces
- Frontage of +/-155 feet on West Lincoln Trail
- In front of U-Haul storage facility and Planet Fitness
- Sale Price: \$570,000 REDUCED TO \$389,000
- Call Broker for details