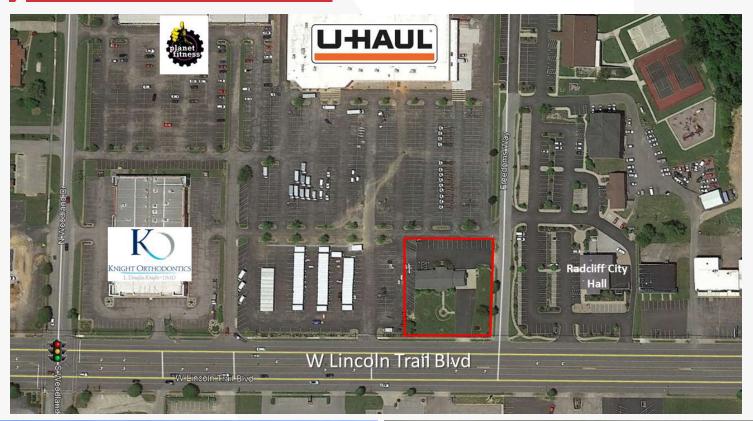

### **Property Highlights**

- +/-5,341 SF freestanding former bank branch on +/-1 acre for sale
- +/-2,721 SF first floor and +/-2,620 SF partially finished basement
- 25 parking spaces
- Frontage of +/-155 feet on West Lincoln Trail
- In front of U-Haul storage facility and Planet Fitness
- Sale Price: \$570,000 REDUCED TO \$389,000
- Call Broker for details