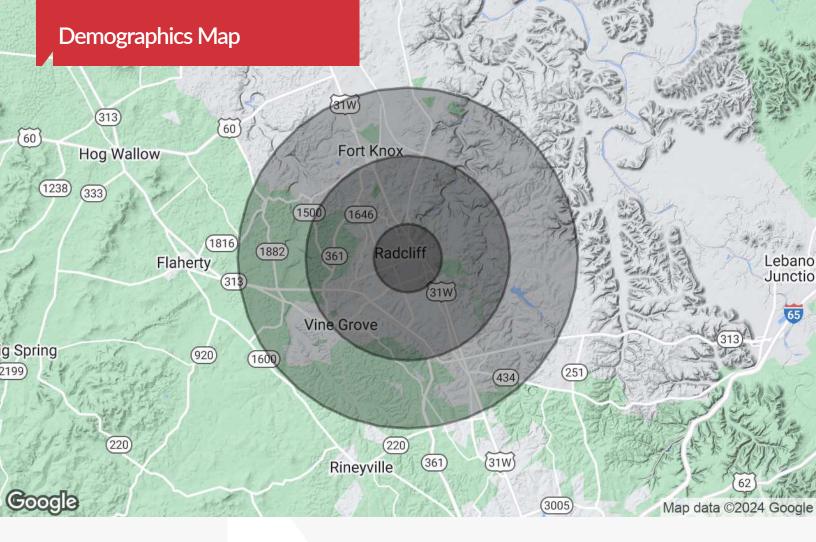

| DEMOGRAPHICS |            |                   |  |  |  |
|--------------|------------|-------------------|--|--|--|
| Stats        | Population | Avg. HH<br>Income |  |  |  |
| 1 Mile       | 7,175      | \$45,764          |  |  |  |
| 3 Miles      | 27,211     | \$55,606          |  |  |  |
| 5 Miles      | 36,799     | \$57,856          |  |  |  |

## **Additional Photos**

in

| Population          | 1 Mile    | 3 Miles   | 5 Miles   |  |
|---------------------|-----------|-----------|-----------|--|
| TOTAL POPULATION    | 7,175     | 27,211    | 36,799    |  |
| MEDIAN AGE          | 40.7      | 38.4      | 38.3      |  |
| MEDIAN AGE (MALE)   | 37.4      | 36.1      | 36.4      |  |
| MEDIAN AGE (FEMALE) | 42.0      | 38.8      | 38.8      |  |
|                     |           |           |           |  |
| Households & Income | 1 Mile    | 3 Miles   | 5 Miles   |  |
| TOTAL HOUSEHOLDS    | 3,300     | 11,310    | 14,938    |  |
| # OF PERSONS PER HH | 2.2       | 2.4       | 2.5       |  |
| AVERAGE HH INCOME   | \$45,764  | \$55,606  | \$57,856  |  |
| AVERAGE HOUSE VALUE | \$181,088 | \$176,916 | \$173,569 |  |