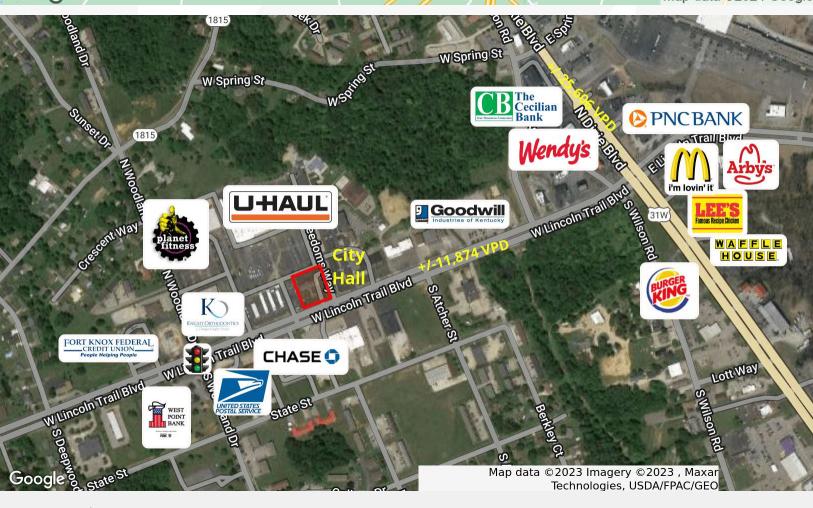

### **Property Highlights**

- +/-5,341 SF freestanding former bank branch on +/-1 acre for sale
- +/-2,721 SF first floor and +/-2,620 SF partially finished basement
- 25 parking spaces
- Frontage of +/-155 feet on West Lincoln Trail
- In front of U-Haul storage facility and Planet Fitness
- Sale Price: \$570,000 REDUCED TO \$389,000
- Call Broker for details