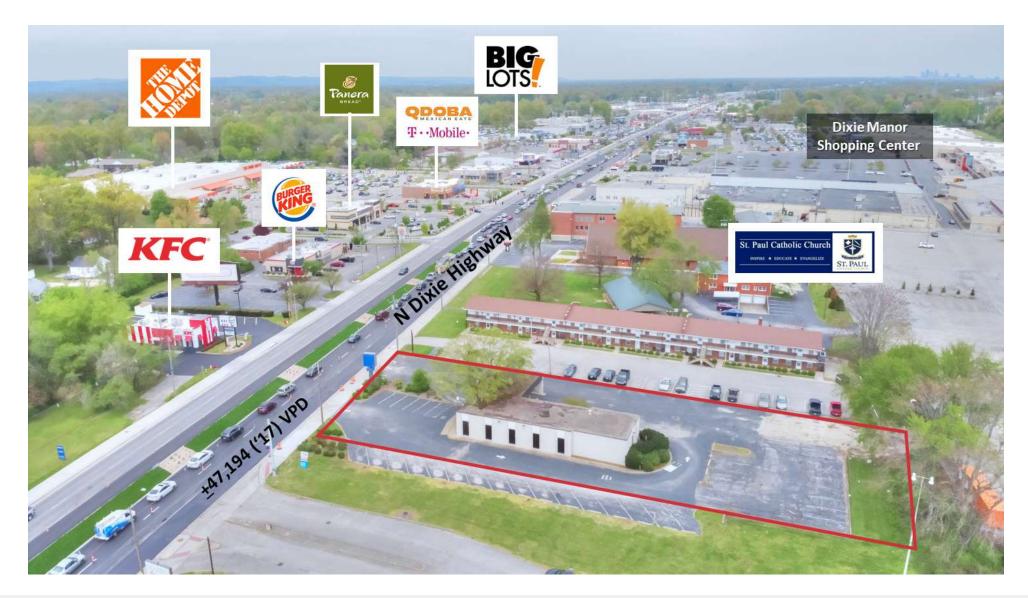

# Retailer Map

in

Retail For Sale or Lease +/-2,662 SF on .85 AC

#### **Property Highlights**

- +/-2.662 SF on +/-.85 acres for sale or lease
- Lot dimensions: +/-120' width x 314' depth
- Former bank branch with four drive-thru lanes
- Conveniently located on Dixie Highway, surrounded by a variety of national credit tenants and great nearby amenities
- Dixie Highway is a highly desirable submarket boasting some of Louisville's highest traffic counts, large residential neighborhoods within walking distance, local & national restaurants, several national big box tenants, all within a 1/4 mile
- Average daily traffic count of +/-47,194 ('17) VPD in front of the site
- Lease Rate: \$2,995 per month NNN
- Sale Price: \$575,000