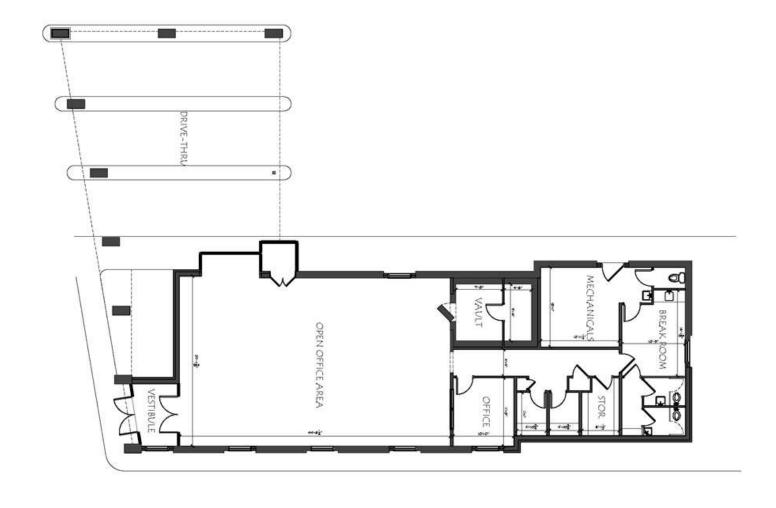

## Floor **Plans**

#### **Property Highlights**

- +/-2.662 SF on +/-.85 acres for sale or lease
- Lot dimensions: +/-120' width x 314' depth
- Former bank branch with four drive-thru lanes
- Conveniently located on Dixie Highway, surrounded by a variety of national credit tenants and great nearby amenities
- Dixie Highway is a highly desirable submarket boasting some of Louisville's highest traffic counts, large residential neighborhoods within walking distance, local & national restaurants, several national big box tenants, all within a 1/4 mile
- Average daily traffic count of +/-47,194 ('17) VPD in front of the site
- Lease Rate: \$2,995 per month NNN
- Sale Price: \$575,000