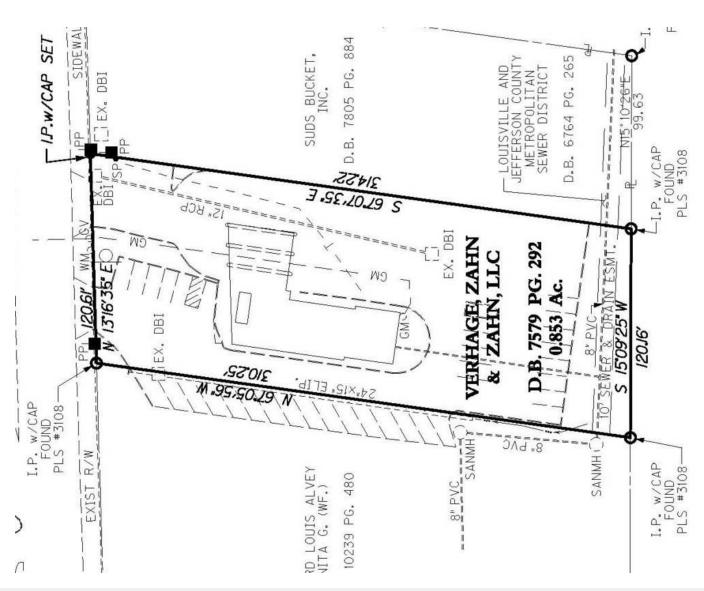

### Site **Plan**

in

#### **Property Details**

Building Size
Lot Size
Lot Dimensions
Sale Price
Lease Rate
Zoning
Traffic Count

0.85 Acres +/-120' W X 314' D \$575,000 REDUCED! \$2,995/MONTH C-1, Commercial +/-47,194 ('17) VPD