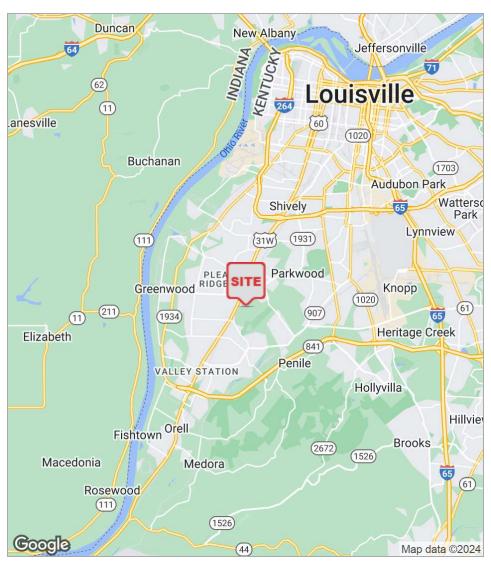

*





771 Corporate Drive, Suite 500 Lexington, KY 40503 859 224 2000 tel



# Property Description

#### **Property Highlights**

- +/-2.662 SF on +/-.85 acres for sale or lease
- Lot dimensions: +/-120' width x 314' depth
- Former bank branch with four drive-thru lanes
- Conveniently located on Dixie Highway, surrounded by a variety of national credit tenants and great nearby amenities
- Dixie Highway is a highly desirable submarket boasting some of Louisville's highest traffic counts, large residential neighborhoods within walking distance, local & national restaurants, several national big box tenants, all within a 1/4 mile
- Average daily traffic count of +/-47,194 ('17) VPD in front of the site
- Lease Rate: \$2,995 per month NNN
- Sale Price: \$575,000









## Location Maps









# Retailer Map







in

Retail For Sale or Lease +/-2,662 SF on .85 AC

# Aerial **Photographs**







### Additional **Photos**







Retail For Sale or Lease +/-2,662 SF on .85 AC

# Aerial **Photographs**







### Site **Plan**







in

## Floor **Plans**