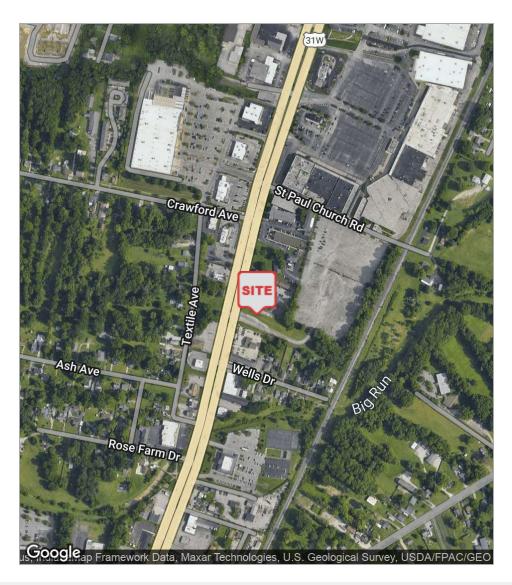

p**





771 Corporate Drive, Suite 500 Lexington, KY 40503 859 224 2000 tel



# Property Description

#### **Property Highlights**

- +/-2.662 SF on +/-.85 acres for sale or lease
- Lot dimensions: +/-120' width x 314' depth
- Former bank branch with four drive-thru lanes
- Conveniently located on Dixie Highway, surrounded by a variety of national credit tenants and great nearby amenities
- Dixie Highway is a highly desirable submarket boasting some of Louisville's highest traffic counts, large residential neighborhoods within walking distance, local & national restaurants, several national big box tenants, all within a 1/4 mile
- Average daily traffic count of +/-47,194 ('17) VPD in front of the site
- Lease Rate: \$2,995 per month NNN
- Sale Price: \$575,000









## Location Maps









# Retailer Map







in

Retail For Sale or Lease +/-2,662 SF on .85 AC

# Aerial **Photographs**







### Additional **Photos**







Retail For Sale or Lease +/-2,662 SF on .85 AC

# Aerial **Photographs**







### Site **Plan**







in

## Floor **Plans**