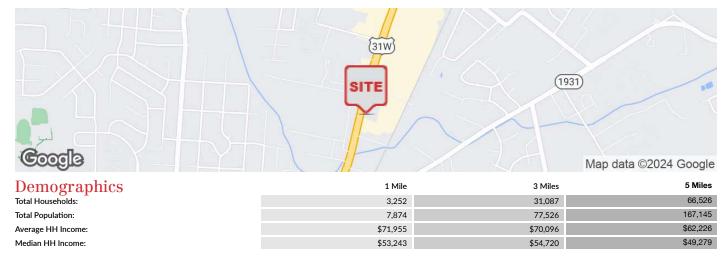

## 6985 Dixie Highway

Louisville, Jefferson County, KY, 40258

#### For More Information:

Jamie Adams, CCIM, Vice President

+1 859.422.4413 • jadams@naiisaac.com

J.L. Cannady, CCIM, Vice President

+1 859.422.4410 • ilcannady@naiisaac.com







# Executive **Summary**



#### **Property Details**

Building Size
Lot Size
Lot Dimensions
Sale Price
Lease Rate
Zoning
Traffic Count

0.85 Acres +/-120' W X 314' D \$575,000 REDUCED! \$2,995/MONTH C-1, Commercial +/-47,194 ('17) VPD

### **Location Map**





771 Corporate Drive, Suite 500 Lexington, KY 40503 859 224 2000 tel



# Property Description

#### **Property Highlights**

- +/-2.662 SF on +/-.85 acres for sale or lease
- Lot dimensions: +/-120' width x 314' depth
- Former bank branch with four drive-thru lanes
- Conveniently located on Dixie Highway, surrounded by a variety of national credit tenants and great nearby amenities
- Dixie Highway is a highly desirable submarket boasting some of Louisville's highest traffic counts, large residential neighborhoods within walking distance, local & national restaurants, several national big box tenants, all within a 1/4 mile
- Average daily traffic count of +/-47,194 ('17) VPD in front of the site
- Lease Rate: \$2,995 per month NNN
- Sale Price: \$575,000









## Location Maps