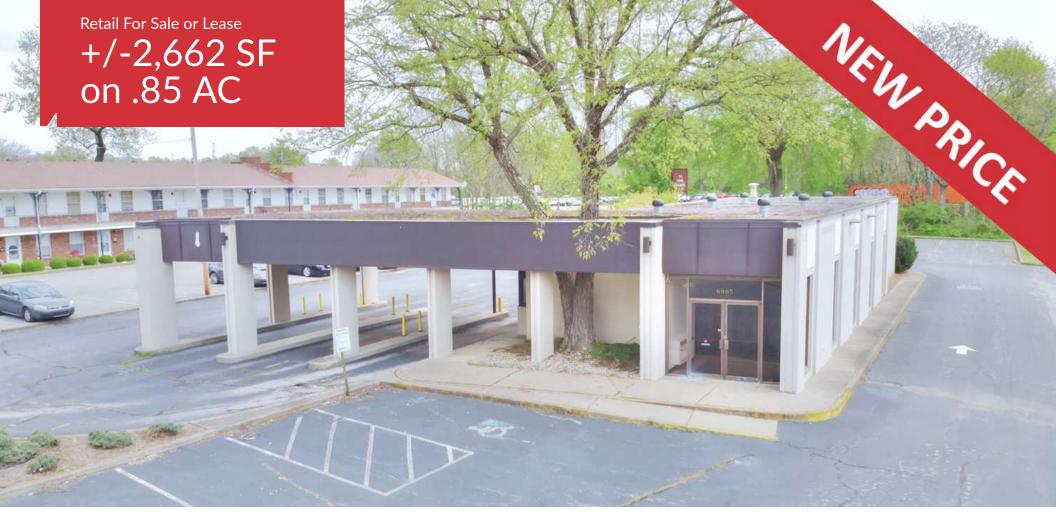

#### **Property Highlights**

- +/-2.662 SF on +/-.85 acres for sale or lease
- Lot dimensions: +/-120' width x 314' depth
- Former bank branch with four drive-thru lanes
- Conveniently located on Dixie Highway, surrounded by a variety of national credit tenants and great nearby amenities
- Dixie Highway is a highly desirable submarket boasting some of Louisville's highest traffic counts, large residential neighborhoods within walking distance, local & national restaurants, several national big box tenants, all within a 1/4 mile
- Average daily traffic count of +/-47,194 ('17) VPD in front of the site
- Lease Rate: \$2,995 per month NNN
- Sale Price: \$575,000

### Additional **Photos**

Retail For Sale or Lease +/-2,662 SF on .85 AC