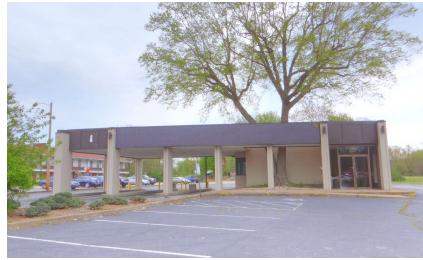

#### **Property Highlights**

- +/-2.662 SF on +/-.85 acres for sale or lease
- Lot dimensions: +/-120' width x 314' depth
- Former bank branch with four drive-thru lanes
- Conveniently located on Dixie Highway, surrounded by a variety of national credit tenants and great nearby amenities
- Dixie Highway is a highly desirable submarket boasting some of Louisville's highest traffic counts, large residential neighborhoods within walking distance, local & national restaurants, several national big box tenants, all within a 1/4 mile
- Average daily traffic count of +/-47,194 ('17) VPD in front of the site
- Lease Rate: \$2,995 per month NNN
- Sale Price: \$575,000