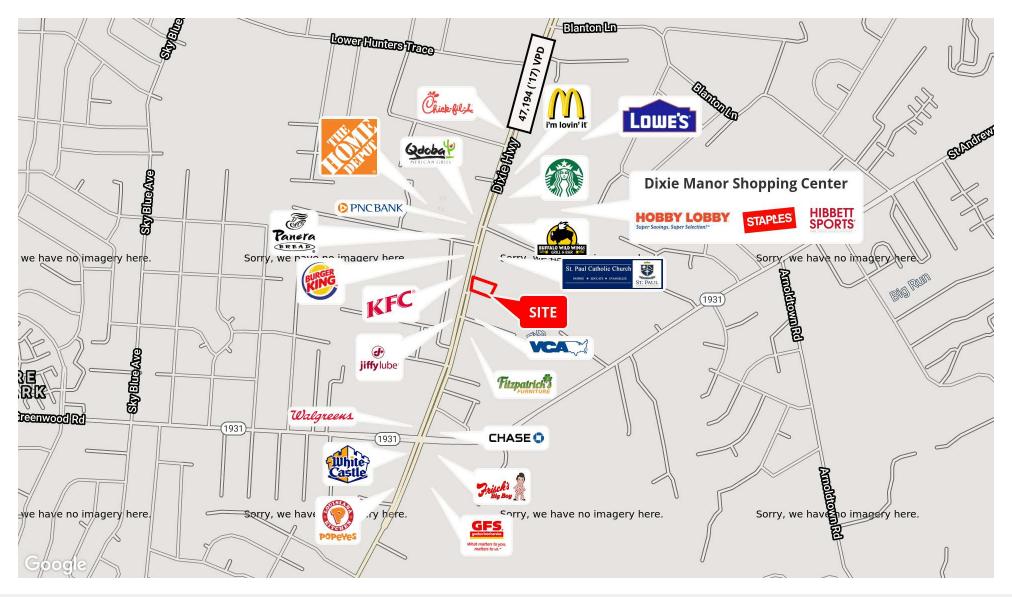

## Location Maps

# Retailer Map

in

Retail For Sale or Lease +/-2,662 SF on .85 AC