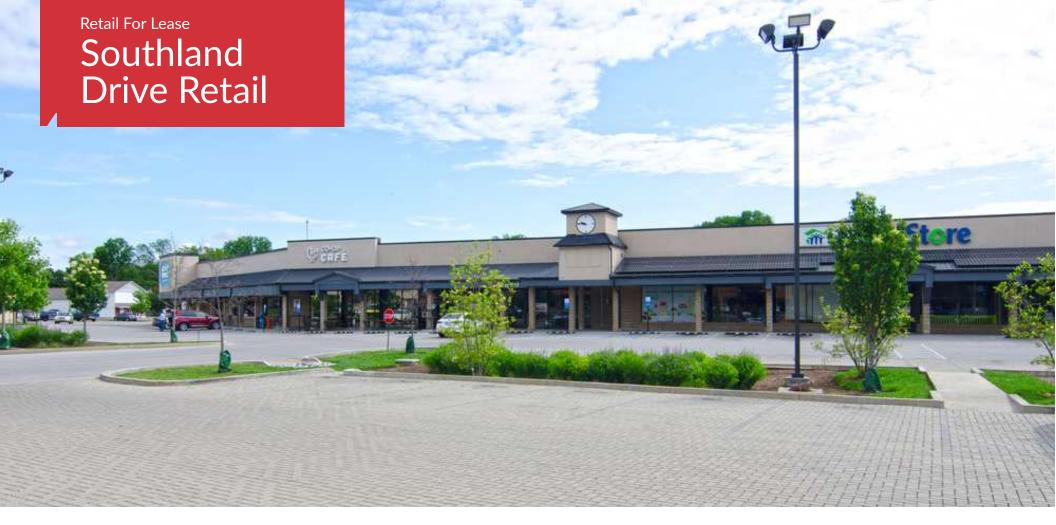

#### 455 Southland Drive

Lexington, Fayette County, Kentucky, 40503

#### **PROPERTY HIGHLIGHTS**

- +/-7,994 SF retail space for lease
- Situated between Good Food Co-op and Habitat for Humanity ReStore
- Full glass storefront and large sign band
- Green property featuring permeable pavers, rain gardens and solar powered LED parking lot lighting
- Traffic count of +/-14,404 VPD on Southland Drive in front of the site
- Pedestrian-friendly Southland Drive is in the process of a reformation that includes new bike lanes, sidewalk reconstruction and an improved streetscape
- Area events and activities include Lexington Farmer's Market, Southland Street Fair and Southland Jamboree
- This retail corridor includes an eclectic mix of both old and new restaurants and shops
- · Surrounding neighborhood has benefited from an active residential market, boosting commercial activity
- Rental Rate: \$12.00 PSF NNN