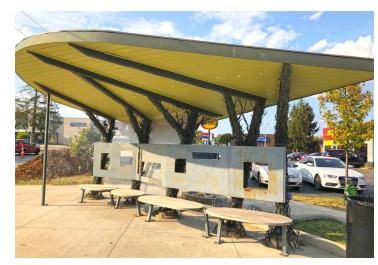

#### **PROPERTY HIGHLIGHTS**

- +/-7,994 SF retail space for lease
- Situated between Good Food Co-op and Habitat for Humanity ReStore
- Full glass storefront and large sign band
- Green property featuring permeable pavers, rain gardens and solar powered LED parking lot lighting
- Traffic count of +/-14,404 VPD on Southland Drive in front of the site
- Pedestrian-friendly Southland Drive is in the process of a reformation that includes new bike lanes, sidewalk reconstruction and an improved streetscape
- Area events and activities include Lexington Farmer's Market, Southland Street Fair and Southland Jamboree
- This retail corridor includes an eclectic mix of both old and new restaurants and shops
- · Surrounding neighborhood has benefited from an active residential market, boosting commercial activity
- Rental Rate: \$12.00 PSF NNN

### Additional **Photos**