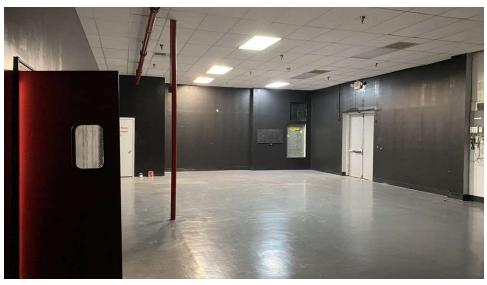

reen property featuring permeable pavers, rain gardens and solar powered LED parking lot lighting
- Traffic count of +/-14,404 VPD on Southland Drive in front of the site
- Pedestrian-friendly Southland Drive is in the process of a reformation that includes new bike lanes, sidewalk reconstruction and an improved streetscape
- Area events and activities include Lexington Farmer's Market, Southland Street Fair and Southland Jamboree
- This retail corridor includes an eclectic mix of both old and new restaurants and shops
- · Surrounding neighborhood has benefited from an active residential market, boosting commercial activity
- Rental Rate: \$12.00 PSF NNN





## Location Maps







## Retailer Map





## Retailer Map





### Additional **Photos**







### Additional **Photos**











### Floor **Plans**





### Demographics Map

| Population          | 1 Mile    | 3 Miles   | 5 Miles   |
|---------------------|-----------|-----------|-----------|
| TOTAL POPULATION    | 13,340    | 118,032   | 249,987   |
| MEDIAN AGE          | 37.0      | 34.8      | 35.0      |
| MEDIAN AGE (MALE)   | 34.7      | 33.6      | 33.8      |
| MEDIAN AGE (FEMALE) | 38.6      | 35.9      | 36.3      |
|                     |           |           |           |
| Households & Income | 1 Mile    | 3 Miles   | 5 Miles   |
| TOTAL HOUSEHOLDS    | 6,261     | 50,486    | 105,150   |
| # OF PERSONS PER HH | 2.2       | 2.3       | 2.4       |
| AVERAGE HH INCOME   | \$71,621  | \$78,480  | \$77,982  |
| AVERAGE HOUSE VALUE | \$161,890 | \$233,873 | \$238,728 |