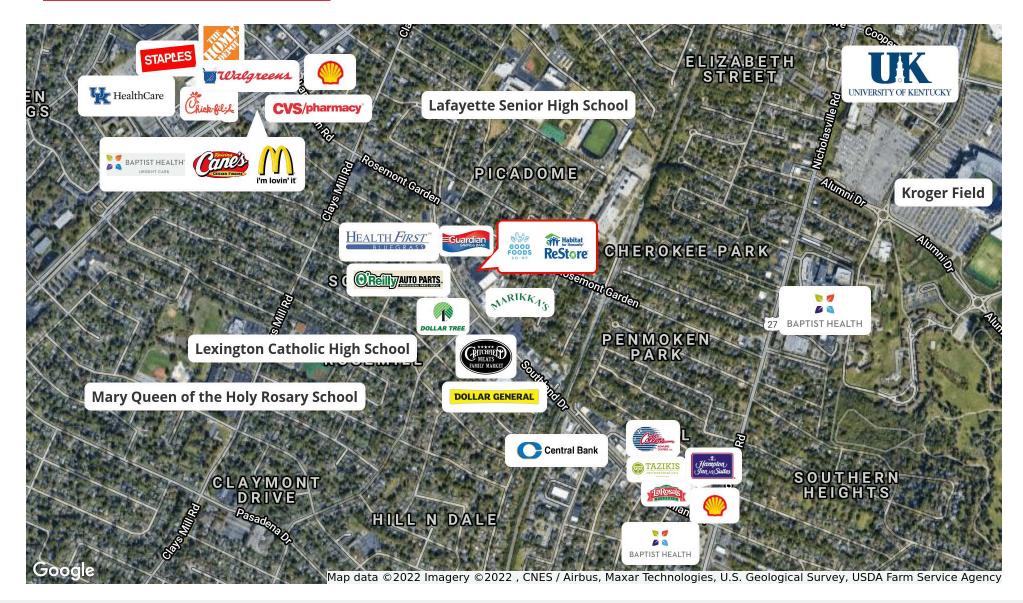

Food Co-op and Habitat for Humanity ReStore
- Full glass storefront and large sign band
- Green property featuring permeable pavers, rain gardens and solar powered LED parking lot lighting
- Traffic count of +/-14,404 VPD on Southland Drive in front of the site
- Pedestrian-friendly Southland Drive is in the process of a reformation that includes new bike lanes, sidewalk reconstruction and an improved streetscape
- Area events and activities include Lexington Farmer's Market, Southland Street Fair and Southland Jamboree
- This retail corridor includes an eclectic mix of both old and new restaurants and shops
- · Surrounding neighborhood has benefited from an active residential market, boosting commercial activity
- Rental Rate: \$12.00 PSF NNN





## Location Maps







## Retailer Map





## Retailer Map





### Additional **Photos**







### Additional **Photos**











### Floor **Plans**





### Demographics Map

| Population          | 1 Mile    | 3 Miles   | 5 Miles   |
|---------------------|-----------|-----------|-----------|
| TOTAL POPULATION    | 13,340    | 118,032   | 249,987   |
| MEDIAN AGE          | 37.0      | 34.8      | 35.0      |
| MEDIAN AGE (MALE)   | 34.7      | 33.6      | 33.8      |
| MEDIAN AGE (FEMALE) | 38.6      | 35.9      | 36.3      |
|                     |           |           |           |
| Households & Income | 1 Mile    | 3 Miles   | 5 Miles   |
| TOTAL HOUSEHOLDS    | 6,261     | 50,486    | 105,150   |
| # OF PERSONS PER HH | 2.2       | 2.3       | 2.4       |
| AVERAGE HH INCOME   | \$71,621  | \$78,480  | \$77,982