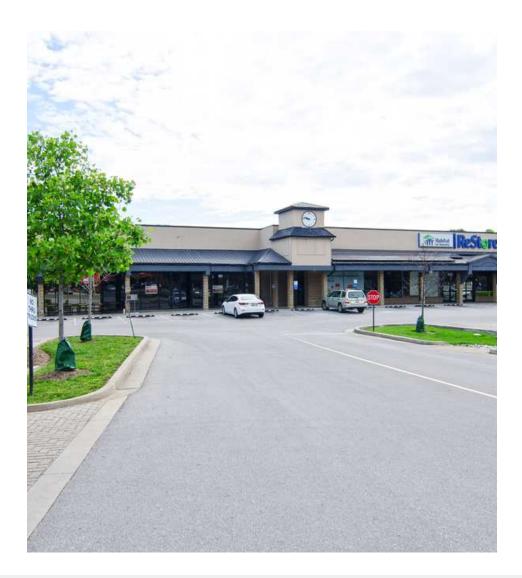

lass storefront and large sign band
- Green property featuring permeable pavers, rain gardens and solar powered LED parking lot lighting
- Traffic count of +/-14,404 VPD on Southland Drive in front of the site
- Pedestrian-friendly Southland Drive is in the process of a reformation that includes new bike lanes, sidewalk reconstruction and an improved streetscape
- Area events and activities include Lexington Farmer's Market, Southland Street Fair and Southland Jamboree
- This retail corridor includes an eclectic mix of both old and new restaurants and shops
- · Surrounding neighborhood has benefited from an active residential market, boosting commercial activity
- Rental Rate: \$12.00 PSF NNN





## Location Maps







## Retailer Map





## Retailer Map





### Additional **Photos**







### Additional **Photos**











### Floor **Plans**





### Demographics Map

| Population          | 1 Mile    | 3 Miles   | 5 Miles   |
|---------------------|-----------|-----------|-----------|
| TOTAL POPULATION    | 13,340    | 118,032   | 249,987   |
| MEDIAN AGE          | 37.0      | 34.8      | 35.0      |
| MEDIAN AGE (MALE)   | 34.7      | 33.6      | 33.8      |
| MEDIAN AGE (FEMALE) | 38.6      | 35.9      | 36.3      |
|                     |           |           |           |
| Households & Income | 1 Mile    | 3 Miles   | 5 Miles   |
| TOTAL HOUSEHOLDS    | 6,261     | 50,486    | 105,150   |
| # OF PERSONS PER HH | 2.2       | 2.3       | 2.4       |
| AVERAGE HH INCOME   | \$71,621  | \$78,480  | \$77,982  |
| AVERAGE HOUSE VALUE | \$161,890 | \$233,873 | \$