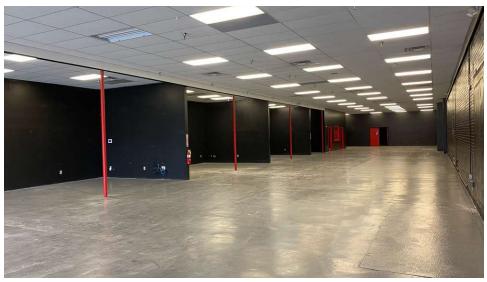

- Green property featuring permeable pavers, rain gardens and solar powered LED parking lot lighting
- Traffic count of +/-14,404 VPD on Southland Drive in front of the site
- Pedestrian-friendly Southland Drive is in the process of a reformation that includes new bike lanes, sidewalk reconstruction and an improved streetscape
- Area events and activities include Lexington Farmer's Market, Southland Street Fair and Southland Jamboree
- This retail corridor includes an eclectic mix of both old and new restaurants and shops
- · Surrounding neighborhood has benefited from an active residential market, boosting commercial activity
- Rental Rate: \$12.00 PSF NNN





## Location Maps







## Retailer Map





## Retailer Map





### Additional **Photos**







### Additional **Photos**











### Floor **Plans**





### Demographics Map

| Population          | 1 Mile    | 3 Miles   | 5 Miles   |
|---------------------|-----------|-----------|-----------|
| TOTAL POPULATION    | 13,340    | 118,032   | 249,987   |
| MEDIAN AGE          | 37.0      | 34.8      | 35.0      |
| MEDIAN AGE (MALE)   | 34.7      | 33.6      | 33.8      |
| MEDIAN AGE (FEMALE) | 38.6      | 35.9      | 36.3      |
|                     |           |           |           |
| Households & Income | 1 Mile    | 3 Miles   | 5 Miles   |
| TOTAL HOUSEHOLDS    | 6,261     | 50,486    | 105,150   |
| # OF PERSONS PER HH | 2.2       | 2.3       | 2.4       |
| AVERAGE HH INCOME   | \$71,621  | \$78,480  | \$77,982  |
| AVERAGE HOUSE VALUE | \$161,890 | \$233,873 | \$238,728 |