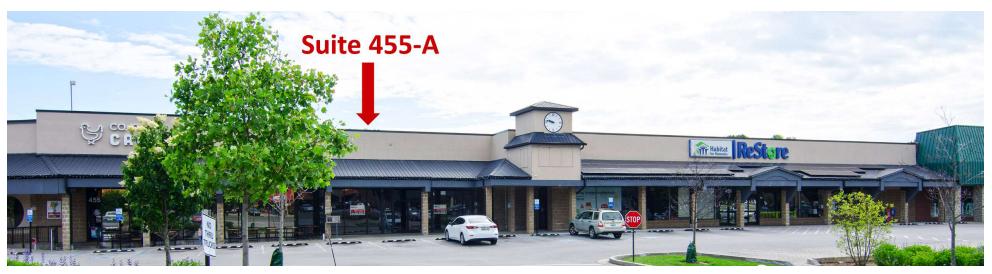

#### **PROPERTY HIGHLIGHTS**

- +/-7,994 SF retail space for lease
- Situated between Good Food Co-op and Habitat for Humanity ReStore
- Full glass storefront and large sign band
- Green property featuring permeable pavers, rain gardens and solar powered LED parking lot lighting
- Traffic count of +/-14,404 VPD on Southland Drive in front of the site
- Pedestrian-friendly Southland Drive is in the process of a reformation that includes new bike lanes, sidewalk reconstruction and an improved streetscape
- Area events and activities include Lexington Farmer's Market, Southland Street Fair and Southland Jamboree
- This retail corridor includes an eclectic mix of both old and new restaurants and shops
- · Surrounding neighborhood has benefited from an active residential market, boosting commercial activity
- Rental Rate: \$12.00 PSF NNN

### Floor **Plans**