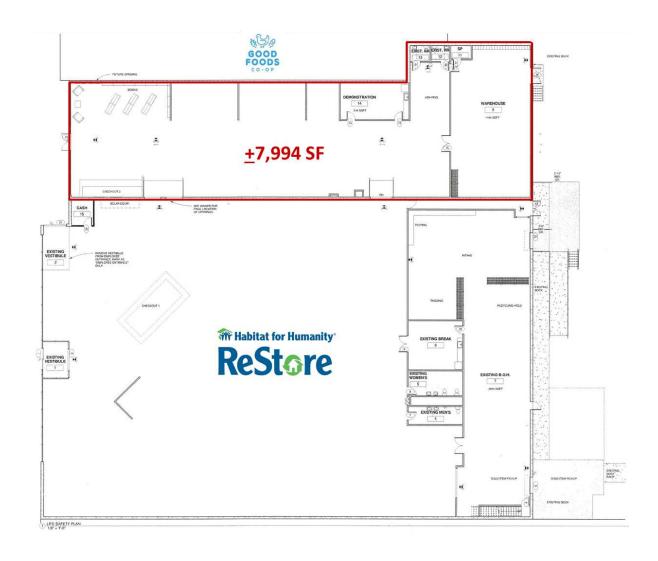

### Floor **Plans**

#### **PROPERTY HIGHLIGHTS**

- +/-7,994 SF retail space for lease
- Situated between Good Food Co-op and Habitat for Humanity ReStore
- Full glass storefront and large sign band
- Green property featuring permeable pavers, rain gardens and solar powered LED parking lot lighting
- Traffic count of +/-14,404 VPD on Southland Drive in front of the site
- Pedestrian-friendly Southland Drive is in the process of a reformation that includes new bike lanes, sidewalk reconstruction and an improved streetscape
- Area events and activities include Lexington Farmer's Market, Southland Street Fair and Southland Jamboree
- This retail corridor includes an eclectic mix of both old and new restaurants and shops
- · Surrounding neighborhood has benefited from an active residential market, boosting commercial activity
- Rental Rate: \$12.00 PSF NNN