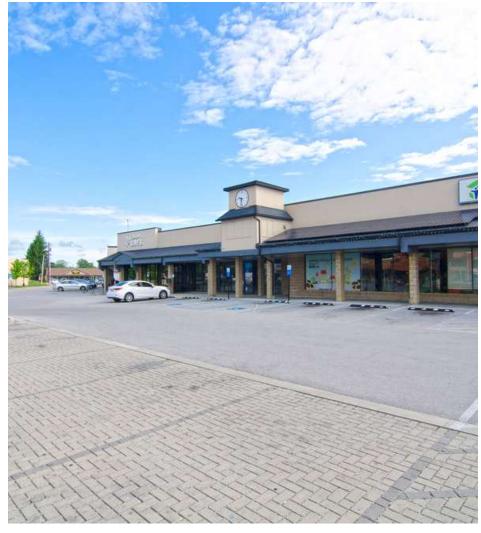

ss storefront and large sign band
- Green property featuring permeable pavers, rain gardens and solar powered LED parking lot lighting
- Traffic count of +/-14,404 VPD on Southland Drive in front of the site
- Pedestrian-friendly Southland Drive is in the process of a reformation that includes new bike lanes, sidewalk reconstruction and an improved streetscape
- Area events and activities include Lexington Farmer's Market, Southland Street Fair and Southland Jamboree
- This retail corridor includes an eclectic mix of both old and new restaurants and shops
- · Surrounding neighborhood has benefited from an active residential market, boosting commercial activity
- Rental Rate: \$12.00 PSF NNN





## Location Maps







## Retailer Map





## Retailer Map





### Additional **Photos**







### Additional **Photos**











### Floor **Plans**





### Demographics Map

| Population          | 1 Mile    | 3 Miles   | 5 Miles   |
|---------------------|-----------|-----------|-----------|
| TOTAL POPULATION    | 13,340    | 118,032   | 249,987   |
| MEDIAN AGE          | 37.0      | 34.8      | 35.0      |
| MEDIAN AGE (MALE)   | 34.7      | 33.6      | 33.8      |
| MEDIAN AGE (FEMALE) | 38.6      | 35.9      | 36.3      |
|                     |           |           |           |
| Households & Income | 1 Mile    | 3 Miles   | 5 Miles   |
| TOTAL HOUSEHOLDS    | 6,261     | 50,486    | 105,150   |
| # OF PERSONS PER HH | 2.2       | 2.3       | 2.4       |
| AVERAGE HH INCOME   | \$71,621  | \$78,480  | \$77,982  |
| AVERAGE HOUSE VALUE | \$161,890 | \$233,873 | \$23