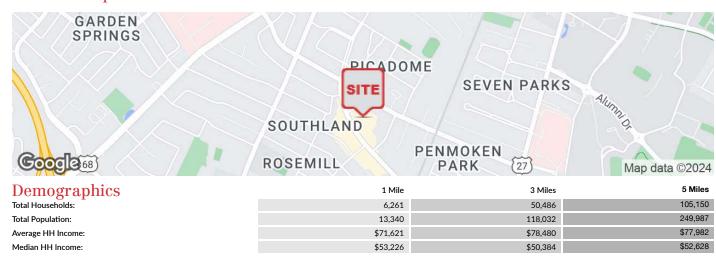

#### **Location Map**

771 Corporate Drive, Suite 500 Lexington, KY 40503 859 224 2000 tel naijsaac.com

### Demographics Map

| Population          | 1 Mile    | 3 Miles   | 5 Miles   |
|---------------------|-----------|-----------|-----------|
| TOTAL POPULATION    | 13,340    | 118,032   | 249,987   |
| MEDIAN AGE          | 37.0      | 34.8      | 35.0      |
| MEDIAN AGE (MALE)   | 34.7      | 33.6      | 33.8      |
| MEDIAN AGE (FEMALE) | 38.6      | 35.9      | 36.3      |
|                     |           |           |           |
| Households & Income | 1 Mile    | 3 Miles   | 5 Miles   |
| TOTAL HOUSEHOLDS    | 6,261     | 50,486    | 105,150   |
| # OF PERSONS PER HH | 2.2       | 2.3       | 2.4       |
| AVERAGE HH INCOME   | \$71,621  | \$78,480  | \$77,982  |
| AVERAGE HOUSE VALUE | \$161,890 | \$233,873 | \$238,728 |