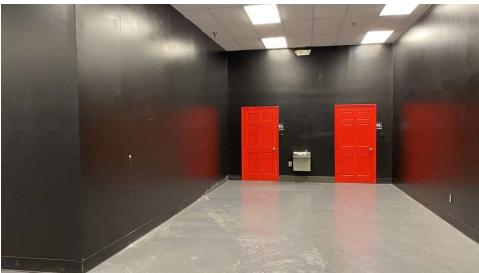

Green property featuring permeable pavers, rain gardens and solar powered LED parking lot lighting
- Traffic count of +/-14,404 VPD on Southland Drive in front of the site
- Pedestrian-friendly Southland Drive is in the process of a reformation that includes new bike lanes, sidewalk reconstruction and an improved streetscape
- Area events and activities include Lexington Farmer's Market, Southland Street Fair and Southland Jamboree
- This retail corridor includes an eclectic mix of both old and new restaurants and shops
- · Surrounding neighborhood has benefited from an active residential market, boosting commercial activity
- Rental Rate: \$12.00 PSF NNN





## Location Maps







## Retailer Map





## Retailer Map





### Additional **Photos**







### Additional **Photos**











### Floor **Plans**





### Demographics Map

| Population          | 1 Mile    | 3 Miles   | 5 Miles   |
|---------------------|-----------|-----------|-----------|
| TOTAL POPULATION    | 13,340    | 118,032   | 249,987   |
| MEDIAN AGE          | 37.0      | 34.8      | 35.0      |
| MEDIAN AGE (MALE)   | 34.7      | 33.6      | 33.8      |
| MEDIAN AGE (FEMALE) | 38.6      | 35.9      | 36.3      |
|                     |           |           |           |
| Households & Income | 1 Mile    | 3 Miles   | 5 Miles   |
| TOTAL HOUSEHOLDS    | 6,261     | 50,486    | 105,150   |
| # OF PERSONS PER HH | 2.2       | 2.3       | 2.4       |
| AVERAGE HH INCOME   | \$71,621  | \$78,480  | \$77,982  |
| AVERAGE HOUSE VALUE | \$161,890 | \$233,873 | \$238,728 |