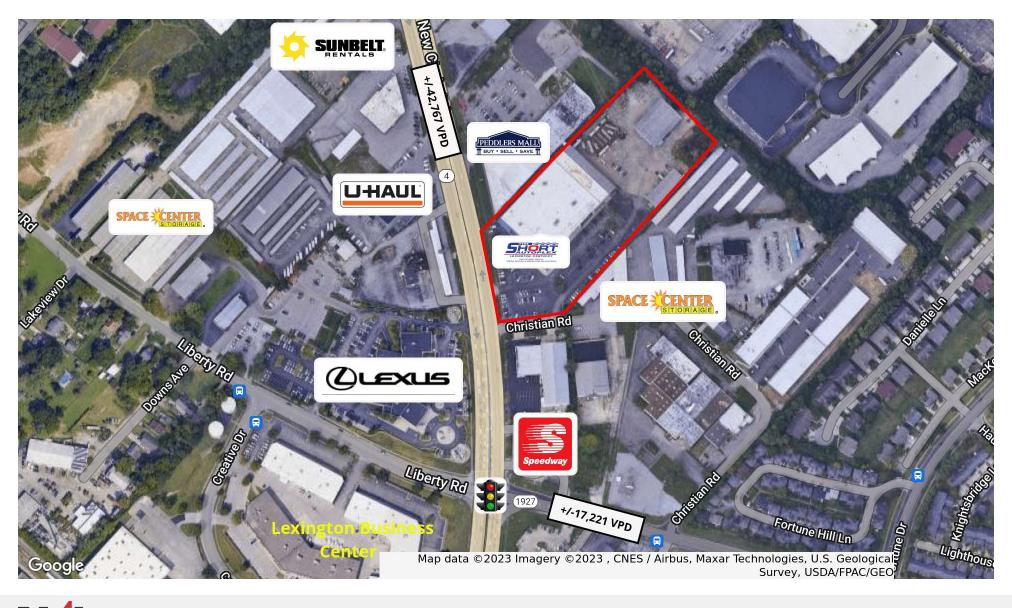

#### **Location Map**

771 Corporate Drive, Suite 500 Lexington, KY 40503 859 224 2000 tel

#### PROPERTY HIGHLIGHTS

- +/-55,185 SF front retail building (+/-37,400 SF available), +/-5,625 SF garage (leased) and +/-7,500 SF rear warehouse/storage building (leased)
- +/-37,400 SF existing Peddlers Mall
- Ceiling Height: 13'10" to ceiling tiles, 17' to support beams under roof and 19' to roof deck in front retail building
- Ample parking
- Easy access to downtown Lexington, Hamburg, Interstates 75/64 and Man O' War Boulevard
- Average daily traffic count of +/-42,767 VPD on New Circle Road and +/-17,221 VPD on Liberty Road
- +/-6.48 AC Zoned B-3, Highway Service Business and B-4, Wholesale and Warehouse Business
- Rental Rate: \$6.00 PSF NNN