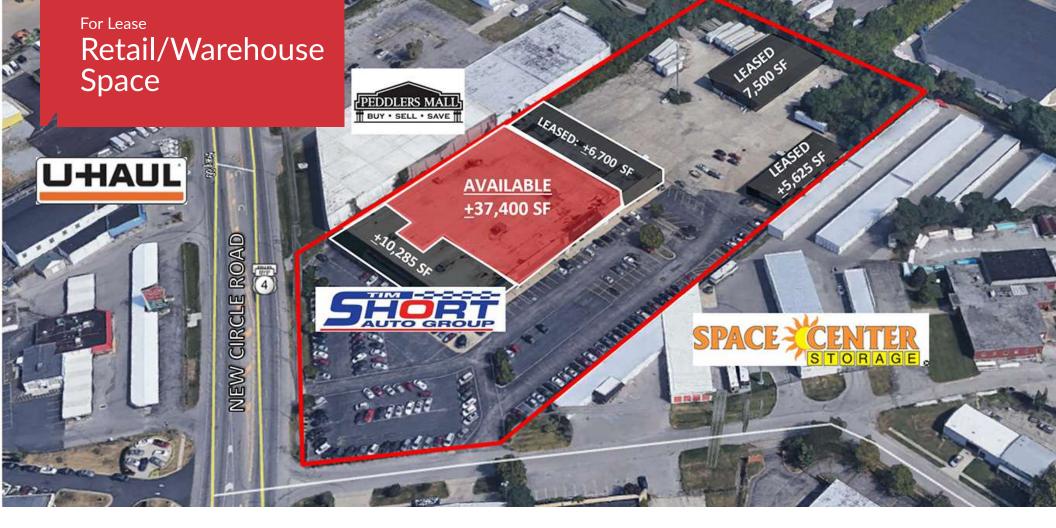

### Retail/Warehouse Space

#### PROPERTY HIGHLIGHTS

- +/-55,185 SF front retail building (+/-37,400 SF available), +/-5,625 SF garage (leased) and +/-7,500 SF rear warehouse/storage building (leased)
- +/-37,400 SF existing Peddlers Mall
- Ceiling Height: 13'10" to ceiling tiles, 17' to support beams under roof and 19' to roof deck in front retail building
- Ample parking
- Easy access to downtown Lexington, Hamburg, Interstates 75/64 and Man O' War Boulevard
- Average daily traffic count of +/-42,767 VPD on New Circle Road and +/-17,221 VPD on Liberty Road
- +/-6.48 AC Zoned B-3, Highway Service Business and B-4, Wholesale and Warehouse Business
- Rental Rate: \$6.00 PSF NNN