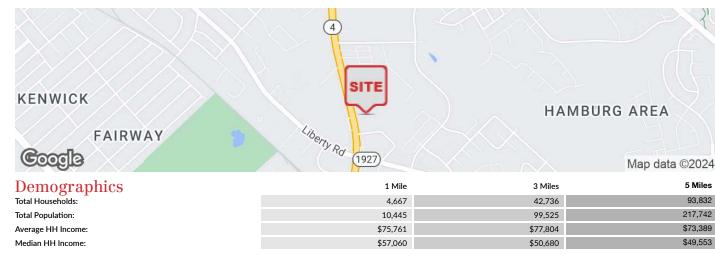

## Demographics Map

| Population          | 1 Mile    | 3 Miles   | 5 Miles   |
|---------------------|-----------|-----------|-----------|
| TOTAL POPULATION    | 10,445    | 99,525    | 217,742   |
| MEDIAN AGE          | 34.6      | 34.8      | 33.5      |
| MEDIAN AGE (MALE)   | 34.2      | 34.3      | 32.8      |
| MEDIAN AGE (FEMALE) | 35.4      | 35.8      | 34.5      |
|                     |           |           |           |
| Households & Income | 1 Mile    | 3 Miles   | 5 Miles   |
| TOTAL HOUSEHOLDS    | 4,667     | 42,736    | 93,832    |
| # OF PERSONS PER HH | 2.1       | 2.2       | 2.3       |
| AVERAGE HH INCOME   | \$75,761  | \$77,804  | \$73,389  |
| AVERAGE HOUSE VALUE | \$180,980 | \$241,535 | \$224,345 |