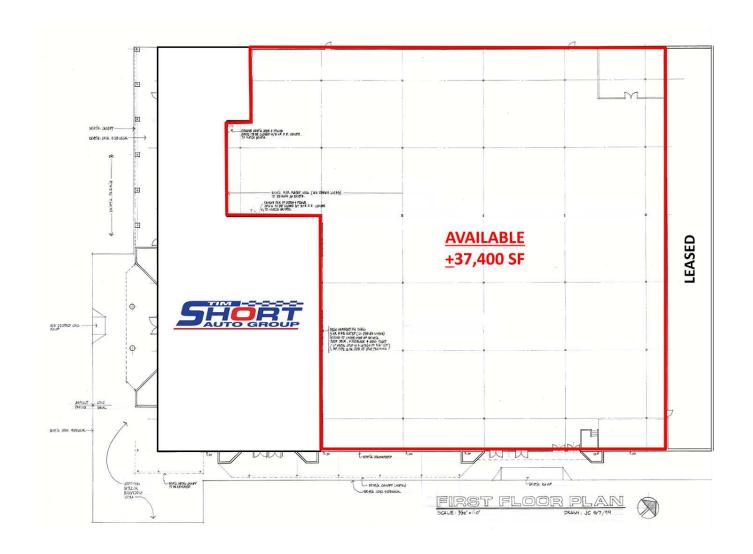

#### **Property Details**

Available SF Lease Rate Zoning 37,400 SF \$6.00 PSF NNN B-3, Highway Service Business & B-4 Wholesale And Warehouse Business

#### PROPERTY HIGHLIGHTS

- +/-55,185 SF front retail building (+/-37,400 SF available), +/-5,625 SF garage (leased) and +/-7,500 SF rear warehouse/storage building (leased)
- +/-37,400 SF existing Peddlers Mall
- Ceiling Height: 13'10" to ceiling tiles, 17' to support beams under roof and 19' to roof deck in front retail building
- Ample parking
- Easy access to downtown Lexington, Hamburg, Interstates 75/64 and Man O' War Boulevard
- Average daily traffic count of +/-42,767 VPD on New Circle Road and +/-17,221 VPD on Liberty Road
- +/-6.48 AC Zoned B-3, Highway Service Business and B-4, Wholesale and Warehouse Business
- Rental Rate: \$6.00 PSF NNN

### Floor