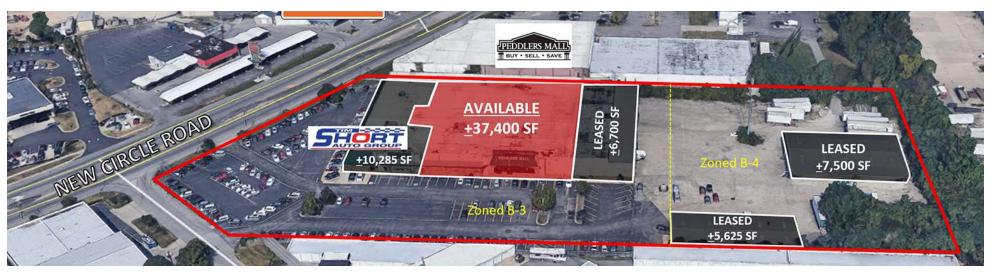

#### **Property Details**

Available SF Lease Rate Zoning 37,400 SF \$6.00 PSF NNN B-3, Highway Service Business & B-4 Wholesale And Warehouse Business

#### PROPERTY HIGHLIGHTS

- +/-55,185 SF front retail building (+/-37,400 SF available), +/-5,625 SF garage (leased) and +/-7,500 SF rear warehouse/storage building (leased)
- +/-37,400 SF existing Peddlers Mall
- Ceiling Height: 13'10" to ceiling tiles, 17' to support beams under roof and 19' to roof deck in front retail building
- Ample parking
- Easy access to downtown Lexington, Hamburg, Interstates 75/64 and Man O' War Boulevard
- Average daily traffic count of +/-42,767 VPD on New Circle Road and +/-17,221 VPD on Liberty Road
- +/-6.48 AC Zoned B-3, Highway Service Business and B-4, Wholesale and Warehouse Business
- Rental Rate: \$6.00 PSF NNN