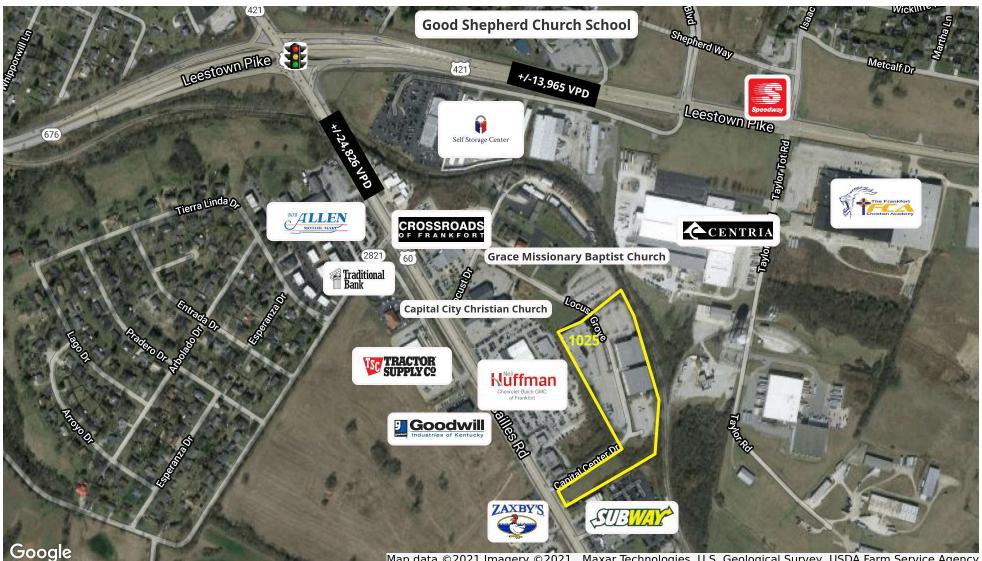

### Retailer Map

Map data ©2021 Imagery ©2021 , Maxar Technologies, U.S. Geological Survey, USDA Farm Service Agency

Commercial Real Estate Services, Worldwide.

771 Corporate Drive, Suite 500 in Lexington, KY 40503 859 224 2000 tel naiisaac.com

NO WARRANTY OR REPRESENTATION, EXPRESS OR IMPLIED, IS MADE AS TO THE ACCURACY OF THE INFORMATION CONTAINED HEREIN, AND THE SAME IS SUBMITTED SUBJECT TO ERRORS, OMISSIONS, CHANGE OF PRICE, RENTAL OR OTHER CONDITIONS, PRIOR SALE, LEASE OR FINANCING, OR WITHDRAWAL WITHOUT NOTICE, AND OF ANY SPECIAL LISTING CONDITIONS IMPOSED BY OUR PRINCIPALS NO WARRANTIES OR REPRESENTATIONS ARE MADE AS TO THE CONDITION OF THE PROPERTY OR ANY HAZARDS CONTAINED THEREIN ARE ANY TO BE IMPLIED.