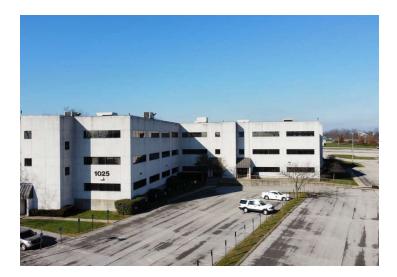

# Executive **Summary**

**Property Details** 

Available SF Lease Rate Building Size

NEGOTIABLE 74,183 SF

771 Corporate Drive, Suite 500 Lexington, KY 40503 859 224 2000 tel naiisaac.com

Commercial Real Estate Services, Worldwide.

#### **PROPERTY HIGHLIGHTS**

- FREE RENT/LEASING INCENTIVES AVAILABLE!
- +/-74,183 SF three-story office building
- Up to 12,861 SF for lease
- Immediate occupancy
- Located in the Capital Complex Office Park on the east side of Frankfort
- Less than a mile from the intersection of I-64 and US Highway 60
- Frankfort is located in the legendary Bluegrass Region in Central Kentucky and enjoys a broad diversity of resources supporting successful economic development efforts, which include sustainable existing business growth and expansion, new business attraction, creation of new businesses, and tourism
- Rental Rate: \$9.00 PSF Modified Gross