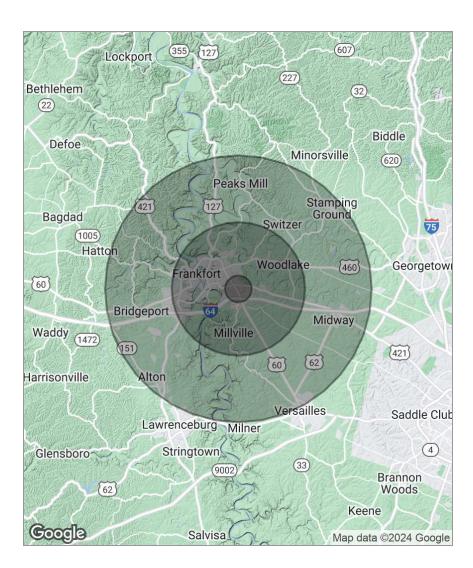

# Demographics Map

| Population          | 1 Mile    | 5 Miles   | 10 Miles  |
|---------------------|-----------|-----------|-----------|
| TOTAL POPULATION    | 3,016     | 37,219    | 68,905    |
| MEDIAN AGE          | 41.3      | 37.4      | 38.2      |
| MEDIAN AGE (MALE)   | 39.0      | 36.4      | 37.3      |
| MEDIAN AGE (FEMALE) | 44.3      | 38.2      | 39.3      |
| Households & Income | 1 Mile    | 5 Miles   | 10 Miles  |
| TOTAL HOUSEHOLDS    | 1,284     | 15,865    | 28,220    |
| # OF PERSONS PER HH | 2.3       | 2.3       | 2.4       |
| AVERAGE HH INCOME   | \$80,803  | \$68,235  | \$72,584  |
| AVERAGE HOUSE VALUE | \$177,652 | \$145,173 | \$159,661 |
| Race                | 1 Mile    | 5 Miles   | 10 Miles  |
| % WHITE             | 45.4%     | 75.6%     | 86.9%     |
| % BLACK             | 2.4%      | 13.9%     | 10.3%     |
| % ASIAN             | 1.4%      | 1.8%      | 1.2%      |
| % HAWAIIAN          | 0.0%      | 0.0%      | 0.1%      |
| % INDIAN            | 0.0%      | 0.1%      | 0.2%      |
| % OTHER             | 0.7%      | 2.3%      | 2.0%      |
| Ethnicity           | 1 Mile    | 5 Miles   | 10 Miles  |
| % HISPANIC          | 1.1%      | 3.6%      | 3.3%      |
|                     |           |           |           |