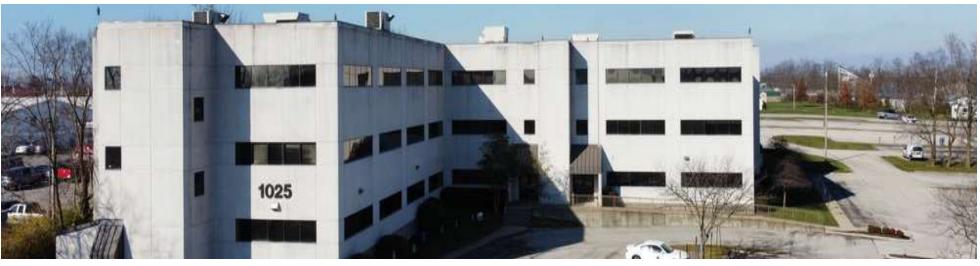

# Executive **Summary**

**Property Details** 

Available SF Lease Rate Building Size

NEGOTIABLE 74,183 SF

771 Corporate Drive, Suite 500 Lexington, KY 40503 859 224 2000 tel naiisaac.com

Commercial Real Estate Services, Worldwide.

#### **PROPERTY HIGHLIGHTS**

- FREE RENT/LEASING INCENTIVES AVAILABLE!
- +/-74,183 SF three-story office building
- Up to 12,861 SF for lease
- Immediate occupancy
- Located in the Capital Complex Office Park on the east side of Frankfort
- Less than a mile from the intersection of I-64 and US Highway 60
- Frankfort is located in the legendary Bluegrass Region in Central Kentucky and enjoys a broad diversity of resources supporting successful economic development efforts, which include sustainable existing business growth and expansion, new business attraction, creation of new businesses, and tourism
- Rental Rate: \$9.00 PSF Modified Gross