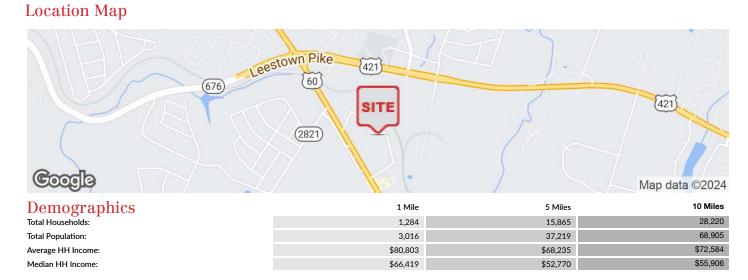

# Location Maps

771 Corporate Drive, Suite 500 Lexington, KY 40503 859 224 2000 tel naiisaac.com

Commercial Real Estate Services, Worldwide.

NO WARRANTY OR REPRESENTATION, EXPRESS OR IMPLIED, IS MADE AS TO THE ACCURACY OF THE INFORMATION CONTAINED HEREIN, AND THE SAME IS SUBMITTED SUBJECT TO ERRORS, OMISSIONS, CHANGE OF PRICE, RENTAL OR OTHER CONDITIONS, PRIOR SALE, LEASE OR FINANCING, OR WITHDRAWAL WITHOUT NOTICE, AND OF ANY SPECIAL LISTING CONDITIONS IMPOSED BY OUR PRINCIPALS NO WARRANTIES OR REPRESENTATIONS ARE MADE AS TO THE CONDITION OF THE PROPERTY OR ANY HAZARDS CONTAINED THEREIN ARE ANY TO BE IMPLIED.

# Demographics Map

| Population          | 1 Mile    | 5 Miles   | 10 Miles  |
|---------------------|-----------|-----------|-----------|
| TOTAL POPULATION    | 3,016     | 37,219    | 68,905    |
| MEDIAN AGE          | 41.3      | 37.4      | 38.2      |
| MEDIAN AGE (MALE)   | 39.0      | 36.4      | 37.3      |
| MEDIAN AGE (FEMALE) | 44.3      | 38.2      | 39.3      |
| Households & Income | 1 Mile    | 5 Miles   | 10 Miles  |
| TOTAL HOUSEHOLDS    | 1,284     | 15,865    | 28,220    |
| # OF PERSONS PER HH | 2.3       | 2.3       | 2.4       |
| AVERAGE HH INCOME   | \$80,803  | \$68,235  | \$72,584  |
| AVERAGE HOUSE VALUE | \$177,652 | \$145,173 | \$159,661 |
| Race                | 1 Mile    | 5 Miles   | 10 Miles  |
| % WHITE             | 45.4%     | 75.6%     | 86.9%     |
| % BLACK             | 2.4%      | 13.9%     | 10.3%     |
| % ASIAN             | 1.4%      | 1.8%      | 1.2%      |
| % HAWAIIAN          | 0.0%      | 0.0%      | 0.1%      |
| % INDIAN            | 0.0%      | 0.1%      | 0.2%      |
| % OTHER             | 0.7%      | 2.3%      | 2.0%      |
| Ethnicity           | 1 Mile    | 5 Miles   | 10 Miles  |
| % HISPANIC          | 1.1%      | 3.6%      | 3.3%      |
|                     |           |           |           |