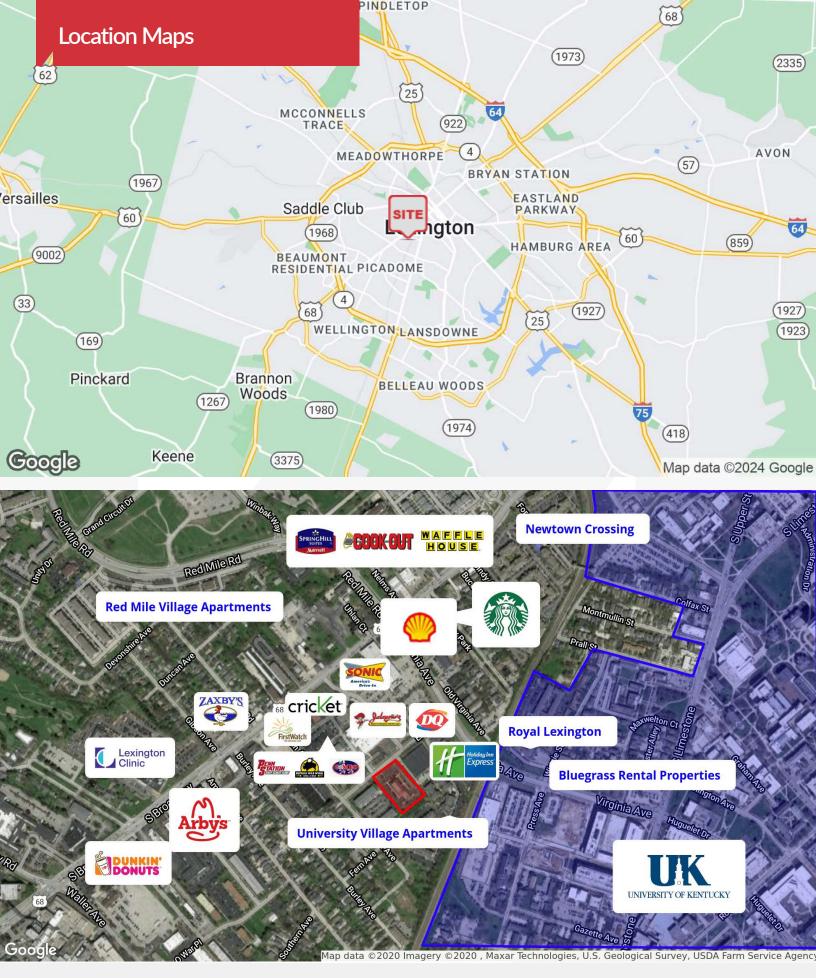

### **Property Highlights**

- +/-21,384 SF three-story office building
- +/-1,500 5,700 SF for lease
- Suite 202: Up to +/-3,681 SF for lease
- Suite 300: Up to +/-5,721 SF for lease
- 99 parking spaces on a functional, rectangular site
- Walking distance to the heart of University of Kentucky's campus
- University of Kentucky has over 30,720 students and over 12,500 employees
- Area retailers include Starbucks, Wendy's, Zaxby's, Dunkin Donuts, First Watch, Buffalo Wild Wings and more
- Rental Rate: \$13.00 \$15.00 PSF Full service