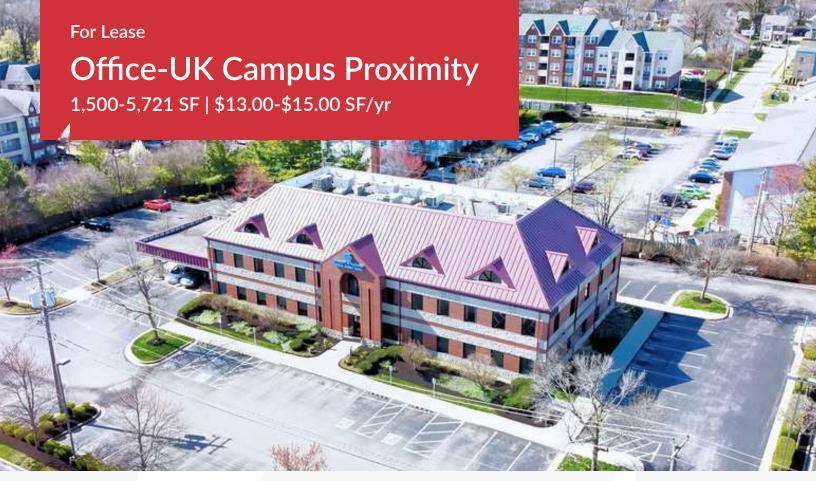

# Office Space Near UK Campus

1080 Export Street Lexington, Kentucky 40504

### **Property Highlights**

- +/-21,384 SF three-story office building
- +/-1,500 5,700 SF for lease
- Suite 202: Up to +/-3,681 SF for lease
- Suite 300: Up to +/-5,721 SF for lease
- 99 parking spaces on a functional, rectangular site
- Walking distance to the heart of University of Kentucky's campus
- University of Kentucky has over 30,720 students and over 12,500 employees
- Area retailers include Starbucks, Wendy's, Zaxby's, Dunkin Donuts, First Watch, Buffalo Wild Wings and more
- Rental Rate: \$13.00 \$15.00 PSF Full service

| OFFERING SUMMARY     |          |                              |  |  |  |
|----------------------|----------|------------------------------|--|--|--|
| Available SF         |          | 1,500 - 5,721 SF             |  |  |  |
| Lease Rate           | \$13.00- | \$15.00 SF/yr (full service) |  |  |  |
| <b>Building Size</b> |          | 21,384 SF                    |  |  |  |