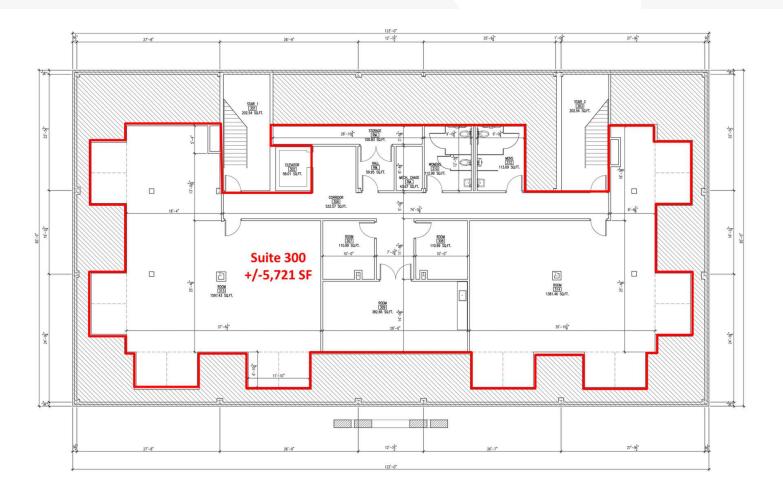

### **Property Highlights**

- +/-21,384 SF three-story office building
- +/-1,500 5,700 SF for lease
- Suite 202: Up to +/-3,681 SF for lease
- Suite 300: Up to +/-5,721 SF for lease
- 99 parking spaces on a functional, rectangular site
- Walking distance to the heart of University of Kentucky's campus
- University of Kentucky has over 30,720 students and over 12,500 employees
- Area retailers include Starbucks, Wendy's, Zaxby's, Dunkin Donuts, First Watch, Buffalo Wild Wings and more
- Rental Rate: \$13.00 \$15.00 PSF Full service

## 3rd Floor Plan

THIRD FLOOR GROSS SQ. FT. 5393.54 USABLE SQ. FT. 5009.72

Third Floor Plan

| Population          | 1 Mile    | 3 Miles   | 5 Miles   |  |
|---------------------|-----------|-----------|-----------|--|
| TOTAL POPULATION    | 20,626    | 114,861   | 258,011   |  |
| MEDIAN AGE          | 24.3      | 30.5      | 34.4      |  |
| MEDIAN AGE (MALE)   | 24.2      | 29.5      | 33.3      |  |
| MEDIAN AGE (FEMALE) | 24.6      | 31.6      | 35.6      |  |
|                     |           |           |           |  |
| Households & Income | 1 Mile    | 3 Miles   | 5 Miles   |  |
| TOTAL HOUSEHOLDS    | 6,842     | 47,746    | 108,278   |  |
| # OF PERSONS PER HH | 2.8       | 2.4       | 2.3       |  |
| AVERAGE HH INCOME   | \$41,451  | \$70,641  | \$75,195  |  |
| AVERAGE HOUSE VALUE | \$255,752 | \$239,863 | \$237,228 |  |