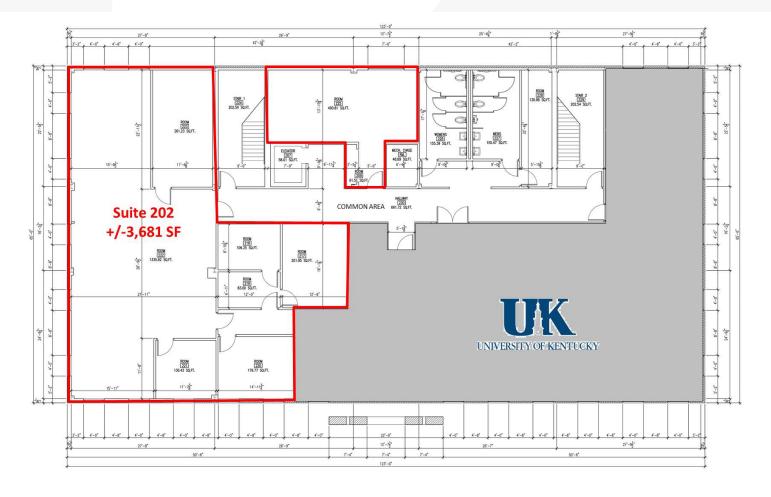

### **Property Highlights**

- +/-21,384 SF three-story office building
- +/-1,500 5,700 SF for lease
- Suite 202: Up to +/-3,681 SF for lease
- Suite 300: Up to +/-5,721 SF for lease
- 99 parking spaces on a functional, rectangular site
- Walking distance to the heart of University of Kentucky's campus
- University of Kentucky has over 30,720 students and over 12,500 employees
- Area retailers include Starbucks, Wendy's, Zaxby's, Dunkin Donuts, First Watch, Buffalo Wild Wings and more
- Rental Rate: \$13.00 \$15.00 PSF Full service

## 2nd Floor Plan

<u>SECOND\_FLOOR</u> GROSS\_SQ. FT. 7995.00 USABLE\_SQ. FT. 7272.54

Second Floor Plan