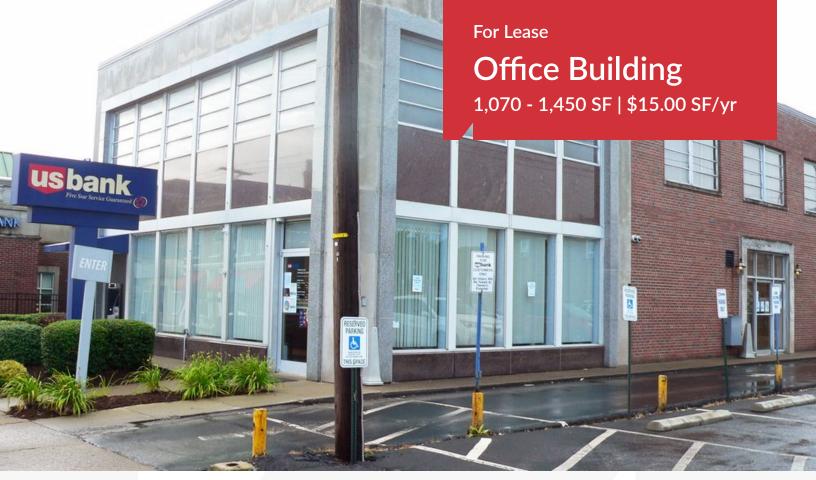

# **Two-Story Office Building**

111 S. 4th Street Danville, Kentucky 40422

## **Property Highlights**

- +/-6,800 SF two-story office building
- Located at the corner of Main & 4th Streets in downtown Danville
- Two second floor offices suites for lease
- Staircase access only from side door entry
- Suite 1: 1,450 SF for lease; includes 3 offices (12' x 10', 12' x 15' and 15' x 12')
- Suite 2: 1,070 SF for lease; includes 3 large offices (15' x 15', 10' x 10', 15' x 21')
- Rental Rate: \$15.00 PSF Modified Gross

## **Property Description**

NAI Isaac is pleased to present leasing opportunities in downtown Danville. The property is located at the corner of Main & 4th Streets across from the Courthouse. Boyle County's extensive market draw, coupled with the area's increasing population, creates a positive environment for the development of new retail, commercial and industrial businesses in the county.

| OFFERING SUMMARY |                    |  |
|------------------|--------------------|--|
| Available SF     | 1,070 - 1,450 SF   |  |
| Lease Rate       | \$15.00 SF/yr (MG) |  |
| Building Size    | 6,800 SF           |  |