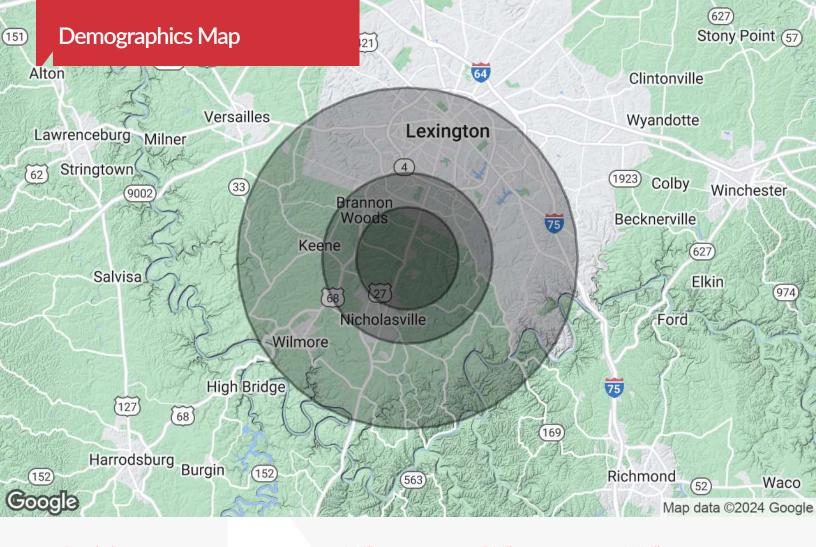

| OFFERING SUMMARY |             |  |
|------------------|-------------|--|
| Sale Price       | \$1,750,000 |  |
| Lot Size         | 9.87 Acres  |  |
| # of Pads        | 40          |  |

| DEMOGRAPHICS |            |                   |  |  |
|--------------|------------|-------------------|--|--|
| Stats        | Population | Avg. HH<br>Income |  |  |
| 3 Miles      | 22,889     | \$99,981          |  |  |
| 5 Miles      | 117,133    | \$89,721          |  |  |
| 10 Miles     | 331,516    | \$83,929          |  |  |

| Population                              | 3 Miles                 | 5 Miles                  | 10 Miles                   |  |
|-----------------------------------------|-------------------------|--------------------------|----------------------------|--|
| TOTAL POPULATION                        | 22,889                  | 117,133                  | 331,516                    |  |
| MEDIAN AGE                              | 34.8                    | 35.0                     | 34.8                       |  |
| MEDIAN AGE (MALE)                       | 33.7                    | 33.5                     | 33.7                       |  |
| MEDIAN AGE (FEMALE)                     | 35.6                    | 36.2                     | 36.1                       |  |
|                                         |                         |                          |                            |  |
|                                         |                         |                          |                            |  |
| Households & Income                     | 3 Miles                 | 5 Miles                  | 10 Miles                   |  |
| Households & Income TOTAL HOUSEHOLDS    | <b>3 Miles</b><br>8,695 | <b>5 Miles</b><br>48,004 | <b>10 Miles</b><br>136,966 |  |
|                                         |                         |                          |                            |  |
| TOTAL HOUSEHOLDS                        | 8,695                   | 48,004                   | 136,966                    |  |
| TOTAL HOUSEHOLDS<br># OF PERSONS PER HH | 8,695<br>2.7            | 48,004<br>2.5            | 136,966<br>2.4             |  |