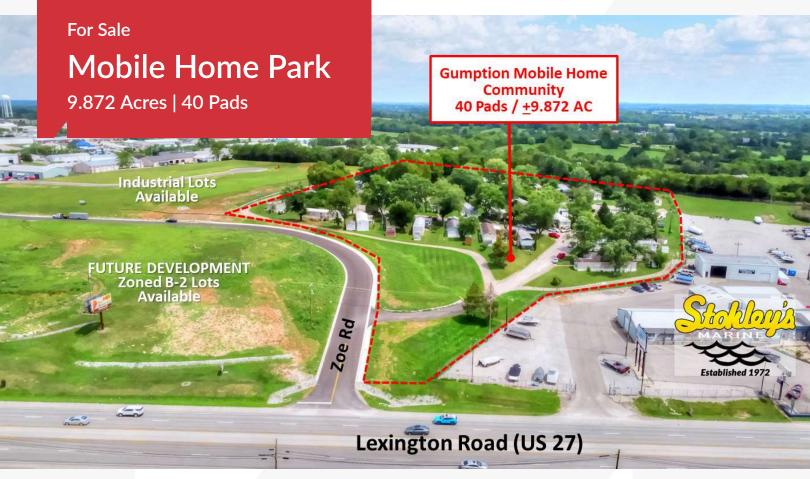

## Gumption Mobile Home Community

3030 Lexington Road Nicholasville, Kentucky 40356

## **Property Highlights**

- Historically high occupancy and well-maintained mobile home community
- Located on US 27 between Lexington and Nicholasville, directly in the path of future development
- · City water and sewer
- Adjacent to new industrial and retail development
- Close proximity to Kohl's, Sam's Club and Starbucks
- Approximately 3 miles from Fayette Mall, Kentucky's largest mall and less than 2 miles from Brannon Crossing (anchored by Kroger, Hobby Lobby & Marshall's) with green space
- Sale Price: \$1.750.000

## **Property Description**

NAI Isaac is pleased to present a great investment opportunity to purchase a 40 pad mobile home community situated on +/-9.872 acres. The property is located just off Lexington Road (US 27) in Nicholasville. Positioned in the heart of Kentucky's Bluegrass region, on the outskirts of Lexington, Nicholasville gained more new residents last year than any other city in Kentucky. The area is known for