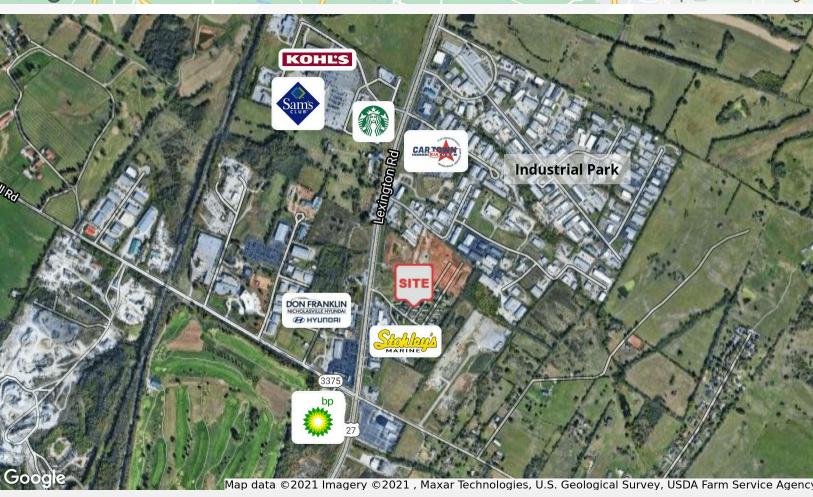

## **Property Highlights**

- Historically high occupancy and well-maintained mobile home community
- Located on US 27 between Lexington and Nicholasville, directly in the path of future development
- · City water and sewer
- Adjacent to new industrial and retail development
- Close proximity to Kohl's, Sam's Club and Starbucks
- Approximately 3 miles from Fayette Mall, Kentucky's largest mall and less than 2 miles from Brannon Crossing (anchored by Kroger, Hobby Lobby & Marshall's) with green space
- Sale Price: \$1.750.000

## **Property Description**

NAI Isaac is pleased to present a great investment opportunity to purchase a 40 pad mobile home community situated on +/-9.872 acres. The property is located just off Lexington Road (US 27) in Nicholasville. Positioned in the heart of Kentucky's Bluegrass region, on the outskirts of Lexington, Nicholasville gained more new residents last year than any other city in Kentucky. The area is known for