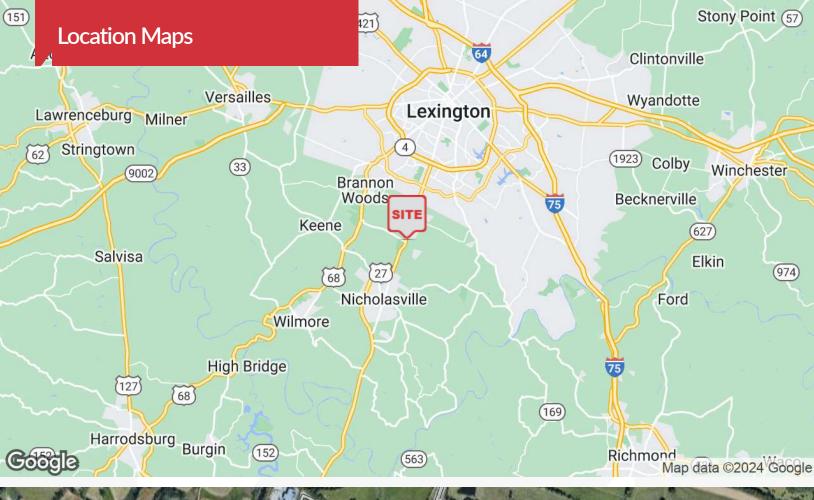

## **Property Description**

NAI Isaac is pleased to present a great investment opportunity to purchase a 40 pad mobile home community situated on +/-9.872 acres. The property is located just off Lexington Road (US 27) in Nicholasville. Positioned in the heart of Kentucky's Bluegrass region, on the outskirts of Lexington, Nicholasville gained more new residents last year than any other city in Kentucky. The area is known for