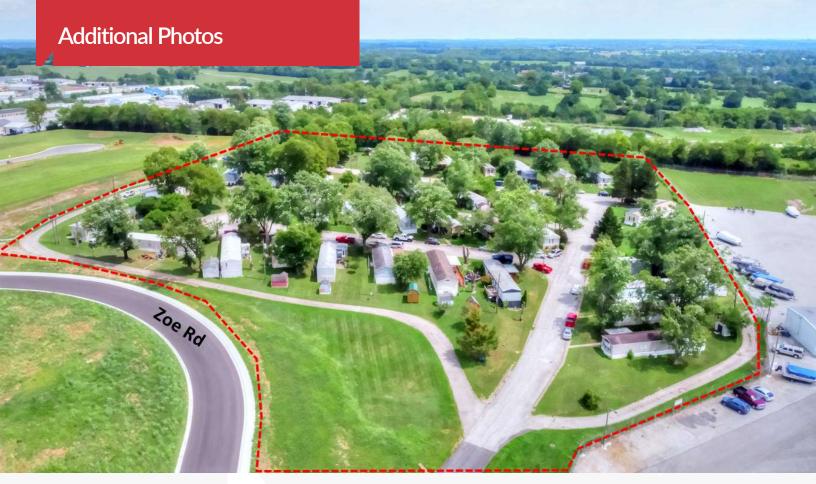

## **Property Description**

NAI Isaac is pleased to present a great investment opportunity to purchase a 40 pad mobile home community situated on +/-9.872 acres. The property is located just off Lexington Road (US 27) in Nicholasville. Positioned in the heart of Kentucky's Bluegrass region, on the outskirts of Lexington, Nicholasville gained more new residents last year than any other city in Kentucky. The area is known for