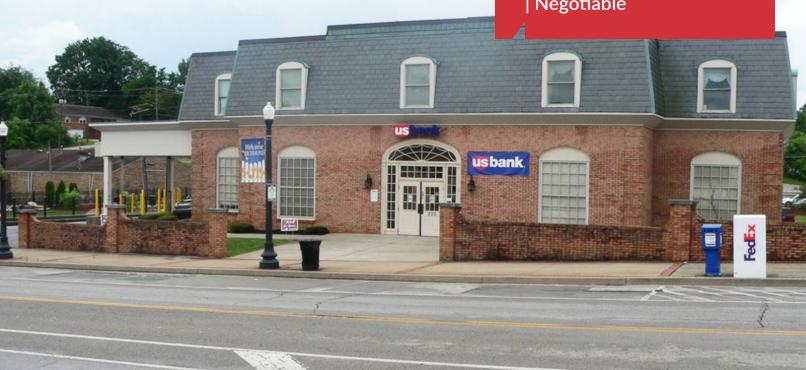

## **Two-Story Office Building**

200 F. Main Street Richmond, Kentucky 40475

#### **Property Highlights**

- +/-7,200 SF two-story office building
- Located on East Main Street, two blocks from the Court House
- Single room offices for lease, adjoining large open common space on 2nd floor
- Common area conference room available with 24/7 access
- Suite 2a: 200 SF
- Rental Rate: \$15.00 PSF Modified Gross

### **Property Description**

NAI Isaac is pleased to present leasing opportunities in +/-7,200 SF downtown two-story office building in Richmond. Located two blocks east of the Court House on East Main Street. Richmond is one of the fastest growing areas within Kentucky. Several identifiable factors contribute to this growth, such as easy interstate access, proximity to Lexington, lower cost of housing, good employment base, large university, and cultural and educational opportunities.