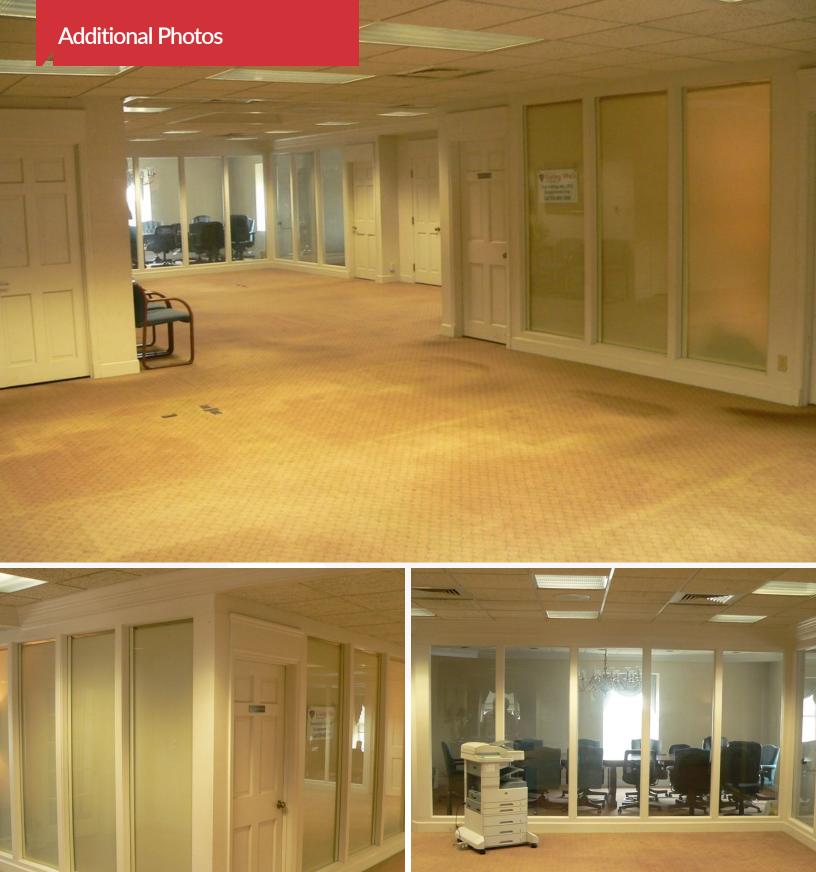

#### **Property Highlights**

- +/-7,200 SF two-story office building
- Located on East Main Street, two blocks from the Court House
- Single room offices for lease, adjoining large open common space on 2nd floor
- Common area conference room available with 24/7 access
- Suite 2a: 200 SF
- Rental Rate: \$15.00 PSF Modified Gross

### **Property Description**

NAI Isaac is pleased to present leasing opportunities in +/-7,200 SF downtown two-story office building in Richmond. Located two blocks east of the Court House on East Main Street. Richmond is one of the fastest growing areas within Kentucky. Several identifiable factors contribute to this growth, such as easy interstate access, proximity to Lexington, lower cost of housing, good employment base, large university, and cultural and educational opportunities.