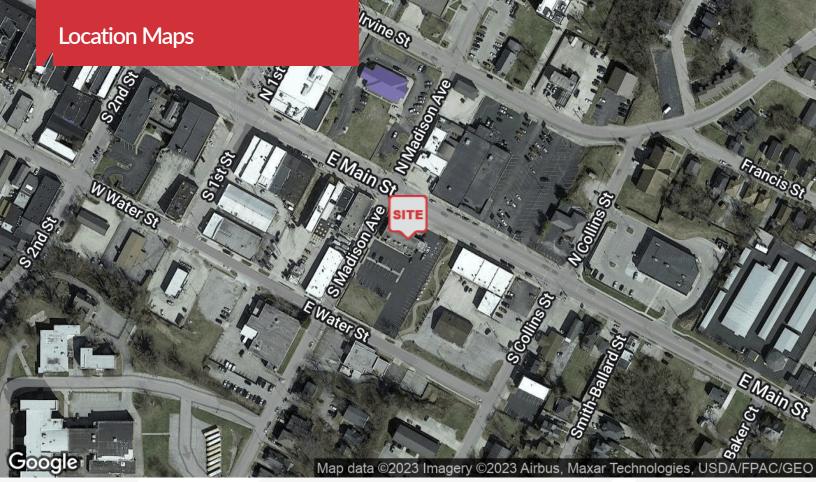

## **Two-Story Office Building**

200 F. Main Street Richmond, Kentucky 40475

### **Property Description**

NAI Isaac is pleased to present leasing opportunities in +/-7,200 SF downtown two-story office building in Richmond. Located two blocks east of the Court House on East Main Street. Richmond is one of the fastest growing areas within Kentucky. Several identifiable factors contribute to this growth, such as easy interstate access, proximity to Lexington, lower cost of housing, good employment base, large university, and cultural and educational opportunities.