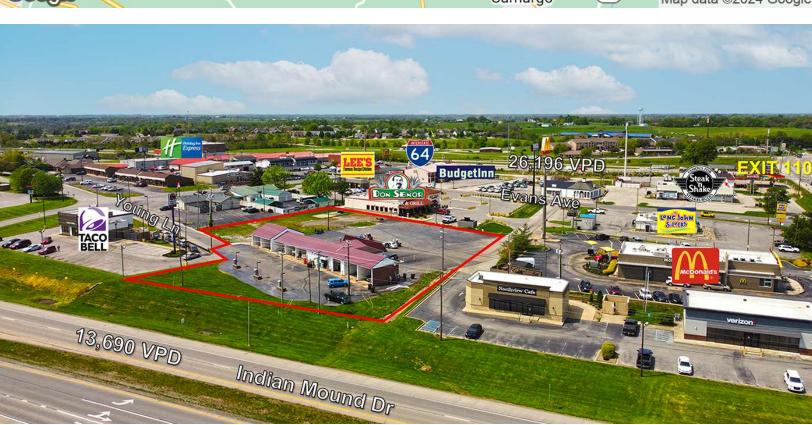

#### **Property Highlights**

- +/-1.51 AC of retail land for ground lease
- · Lot can potentially be subdivided
- · Ideal for restaurant or retail users
- Highly visible location near the intersection of Indian Mound Drive and Maysville Road with close proximity I-64 at Exit 110
- · Two points of ingress/egress
- Average daily traffic count of +/- 26,196 VPD on I-64 and +/-19,785 VPD on Maysville Road
- · Contact Agents for more details