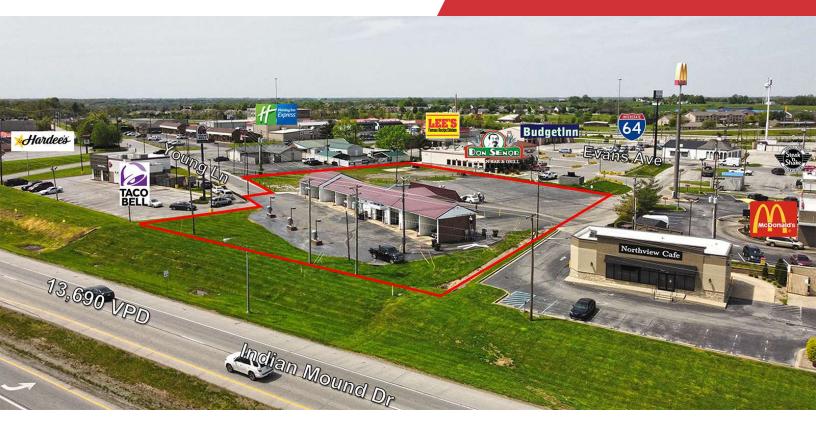

### +/-1.51 AC Retail Lot

0 Evans Avenue Mount Sterling, Kentucky 40353

#### **Property Highlights**

- +/-1.51 AC of retail land for ground lease
- · Lot can potentially be subdivided
- · Ideal for restaurant or retail users
- Highly visible location near the intersection of Indian Mound Drive and Maysville Road with close proximity I-64 at Exit 110
- · Two points of ingress/egress
- Average daily traffic count of +/- 26,196 VPD on I-64 and +/-19,785 VPD on Maysville Road
- · Contact Agents for more details