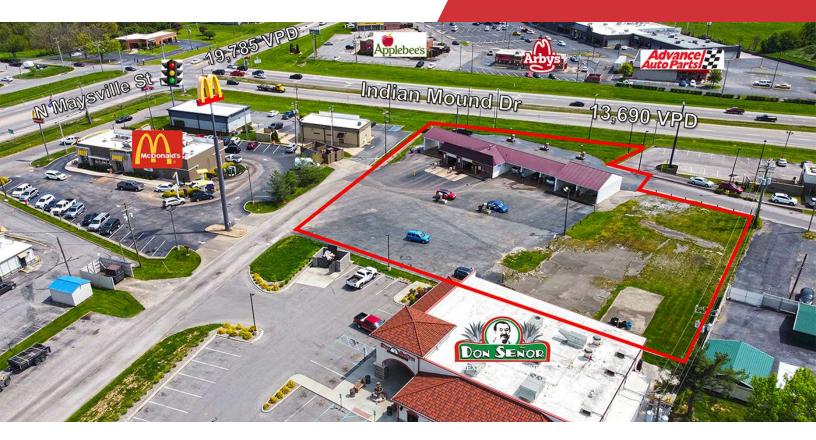

### +/-1.51 AC Retail Lot

0 Evans Avenue Mount Sterling, Kentucky 40353

#### **Property Highlights**

- +/-1.51 AC of retail land for ground lease
- · Lot can potentially be subdivided
- · Ideal for restaurant or retail users
- Highly visible location near the intersection of Indian Mound Drive and Maysville Road with close proximity I-64 at Exit 110
- · Two points of ingress/egress
- Average daily traffic count of +/- 26,196 VPD on I-64 and +/-19,785 VPD on Maysville Road
- · Contact Agents for more details