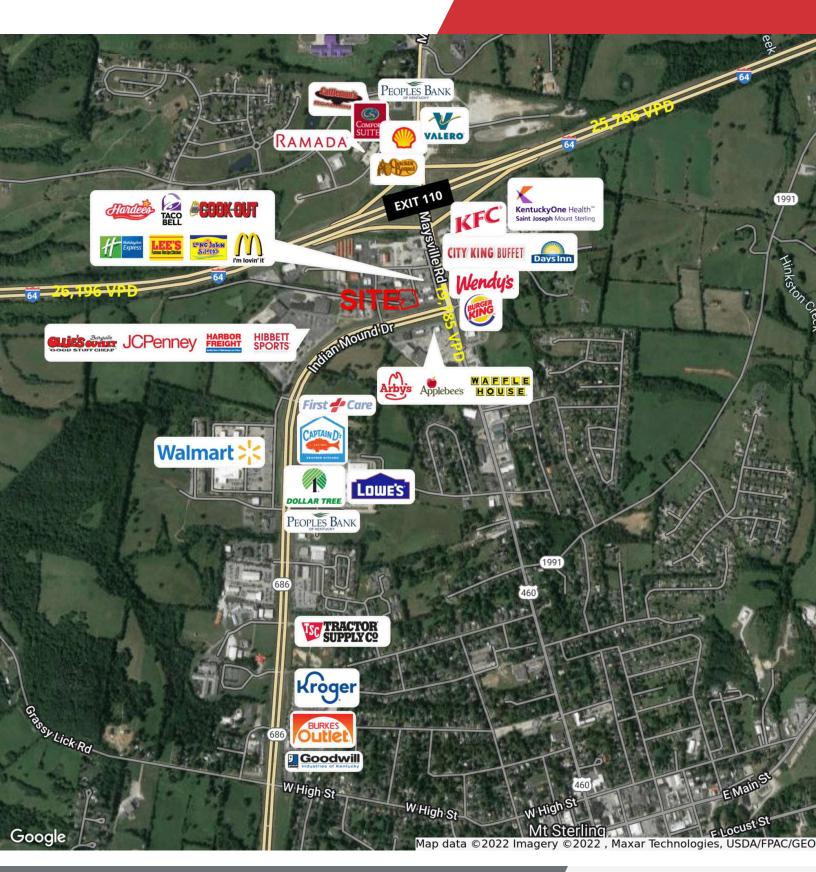

#### **Property Highlights**

- +/-1.51 AC of retail land for ground lease
- · Lot can potentially be subdivided
- · Ideal for restaurant or retail users
- Highly visible location near the intersection of Indian Mound Drive and Maysville Road with close proximity I-64 at Exit 110
- · Two points of ingress/egress
- Average daily traffic count of +/- 26,196 VPD on I-64 and +/-19,785 VPD on Maysville Road
- · Contact Agents for more details