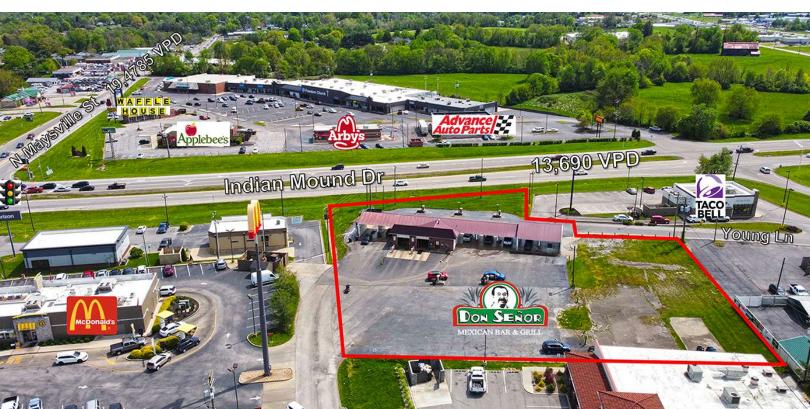

#### **Property Highlights**

- +/-1.51 AC of retail land for ground lease
- · Lot can potentially be subdivided
- · Ideal for restaurant or retail users
- Highly visible location near the intersection of Indian Mound Drive and Maysville Road with close proximity I-64 at Exit 110
- · Two points of ingress/egress
- Average daily traffic count of +/- 26,196 VPD on I-64 and +/-19,785 VPD on Maysville Road
- · Contact Agents for more details