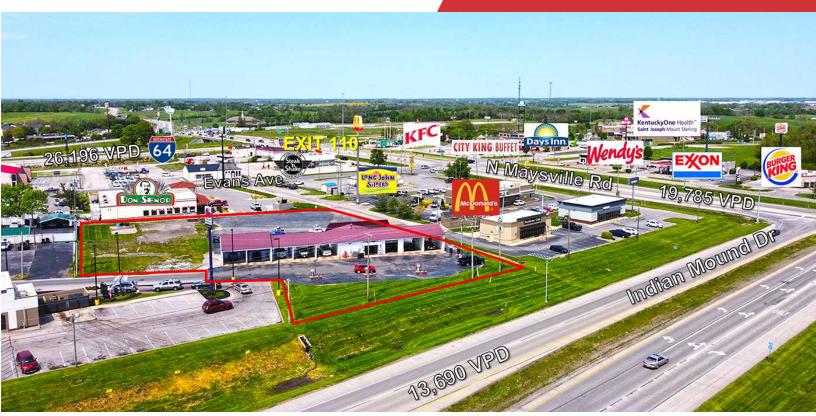

### +/-1.51 AC Retail Lot

0 Evans Avenue Mount Sterling, Kentucky 40353

#### **Property Highlights**

- +/-1.51 AC of retail land for ground lease
- · Lot can potentially be subdivided
- · Ideal for restaurant or retail users
- Highly visible location near the intersection of Indian Mound Drive and Maysville Road with close proximity I-64 at Exit 110
- · Two points of ingress/egress
- Average daily traffic count of +/- 26,196 VPD on I-64 and +/-19,785 VPD on Maysville Road
- · Contact Agents for more details