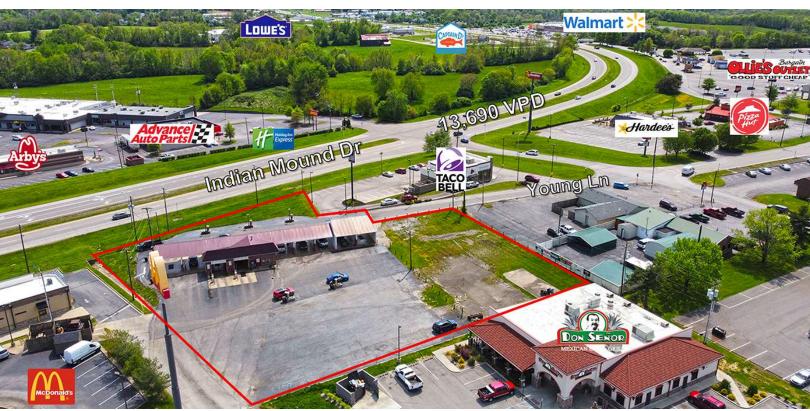

### +/-1.51 AC Retail Lot

0 Evans Avenue Mount Sterling, Kentucky 40353

#### **Property Highlights**

- +/-1.51 AC of retail land for ground lease
- · Lot can potentially be subdivided
- · Ideal for restaurant or retail users
- Highly visible location near the intersection of Indian Mound Drive and Maysville Road with close proximity I-64 at Exit 110
- · Two points of ingress/egress
- Average daily traffic count of +/- 26,196 VPD on I-64 and +/-19,785 VPD on Maysville Road
- · Contact Agents for more details