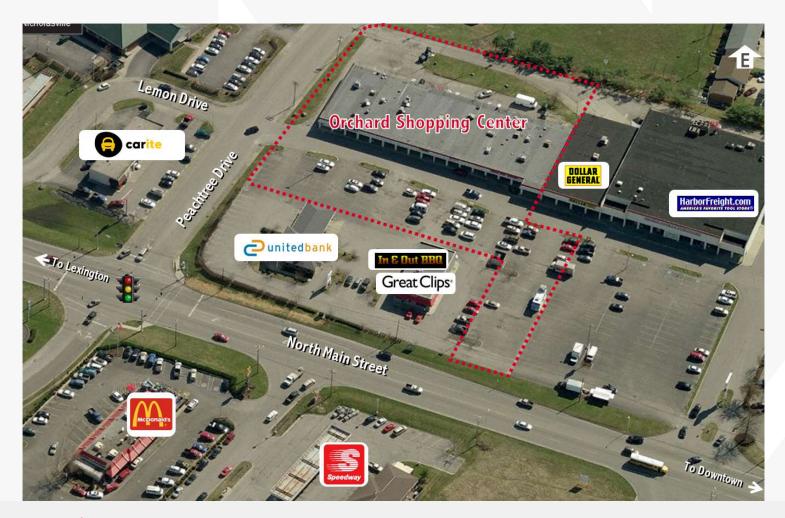

### **Property Description**

NAI Isaac is pleased to present a value-add investment opportunity at Orchard Center, a +/-23,400 SF shopping center located just off North Main Street in Nicholasville. The center is near Walmart Supercenter, Tractor Supply, Wendy's, McDonald's, Culver's and more. Great access and visibility. Adjacent to Dollar General and Harbor Freight.

#### Chad Voelkert, Vice President

O: 859 422 4408 | C: cvoelkert@naiisaac.com

The tenancy of Orchard Center is made up of 3 tenants and +/-12,800 SF vacancy. Value may be added by leasing the +/-12,800 SF vacancies. An attractive Nicholasville commercial property with very reasonable rent structure should allow Orchard Center to continue to be an outstanding investment for the new owner.