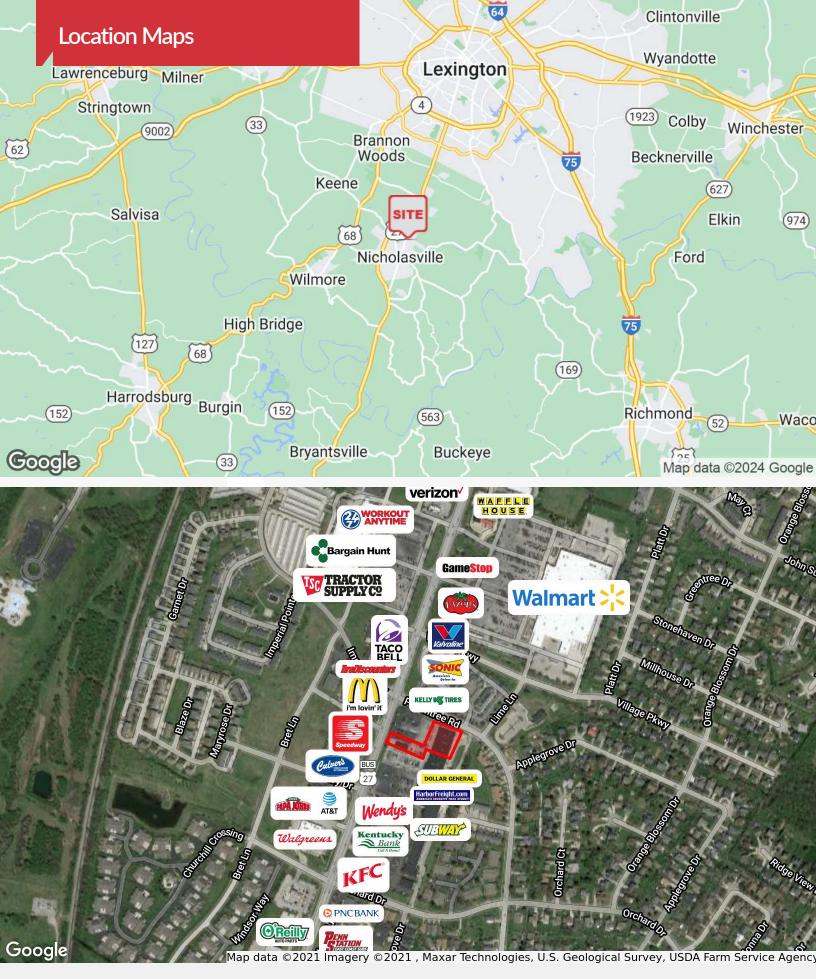

### **Property Description**

NAI Isaac is pleased to present a value-add investment opportunity at Orchard Center, a +/-23,400 SF shopping center located just off North Main Street in Nicholasville. The center is near Walmart Supercenter, Tractor Supply, Wendy's, McDonald's, Culver's and more. Great access and visibility. Adjacent to Dollar General and Harbor Freight.