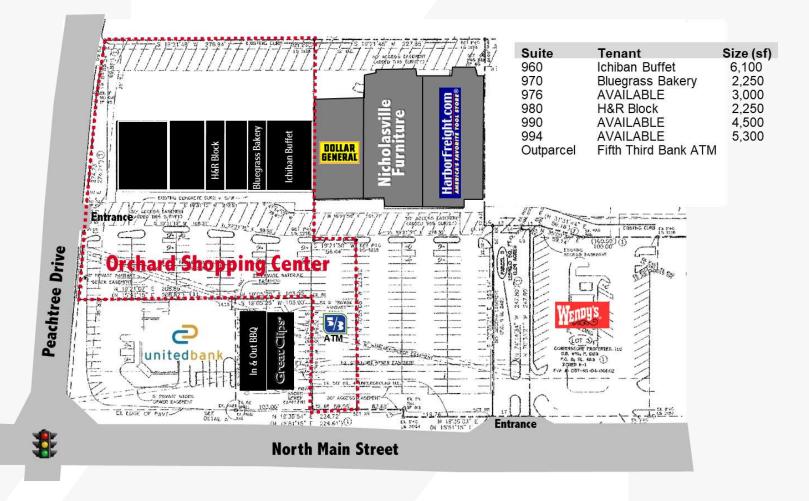

#### Chad Voelkert, Vice President

O: 859 422 4408 | C: cvoelkert@naiisaac.com

The tenancy of Orchard Center is made up of 3 tenants and +/-12,800 SF vacancy. Value may be added by leasing the +/-12,800 SF vacancies. An attractive Nicholasville commercial property with very reasonable rent structure should allow Orchard Center to continue to be an outstanding investment for the new owner.

| Overview     |             |
|--------------|-------------|
| Total Sq Ft: | 23,400      |
| Occupancy:   | 45%         |
|              | ¢4 205 000  |
| Sale Price:  | \$1,395,000 |

771 Corporate Drive, Suite 500 Lexington, KY 40503 859 224 2000 tel naiisaac.com