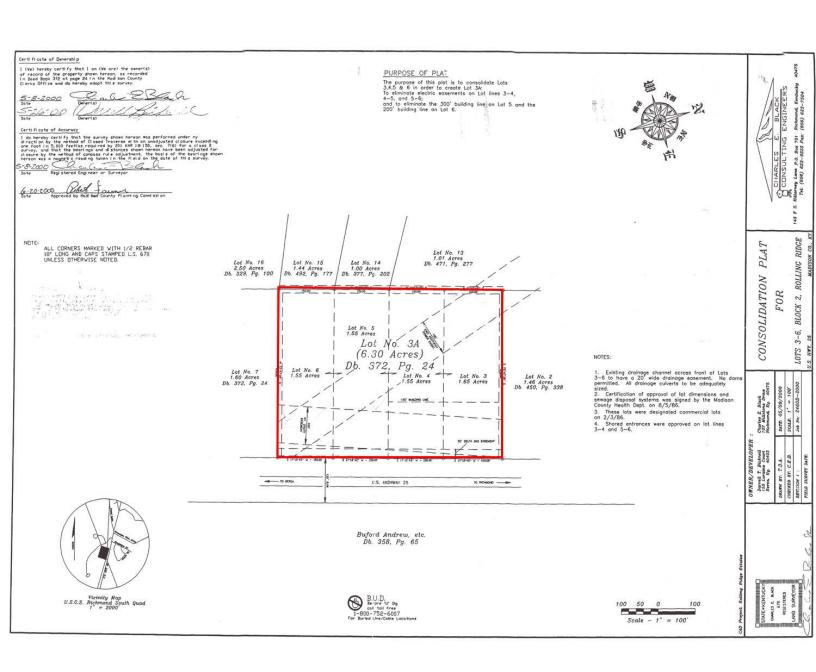

## 6.3 AC Zoned Commercial

Old US Highway 25 Berea, Kentucky 40403

#### **Property Highlights**

- 6.3 AC development lot
- Located on Old US Highway 25 with excellent visibility and frontage
- · Existing paved entrance at the northeast corner
- High traffic area with +/-9,104 VPD in front of the site
- · Great residential support
- Berea and Madison County are fast growing areas in Kentucky
- Bluegrass Energy runs the length of the back of the property
- · Delta Gas runs the length of the front of the property
- Zoned UC-4, General Commercial; Possibly can be rezoned to UC-1 for single family residential use