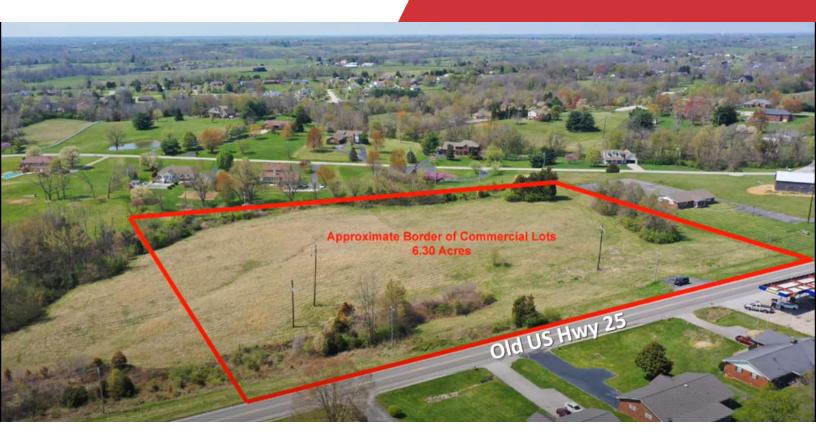

### **REDUCED - For Sale**

6.3 Acres | \$324,900 Commercial Lot

## 6.3 AC Zoned Commercial

Old US Highway 25 Berea, Kentucky 40403

#### **Property Highlights**

- 6.3 AC development lot
- Located on Old US Highway 25 with excellent visibility and frontage
- · Existing paved entrance at the northeast corner
- High traffic area with +/-9,104 VPD in front of the site
- · Great residential support
- Berea and Madison County are fast growing areas in Kentucky
- Bluegrass Energy runs the length of the back of the property
- · Delta Gas runs the length of the front of the property
- Zoned UC-4, General Commercial; Possibly can be rezoned to UC-1 for single family residential use