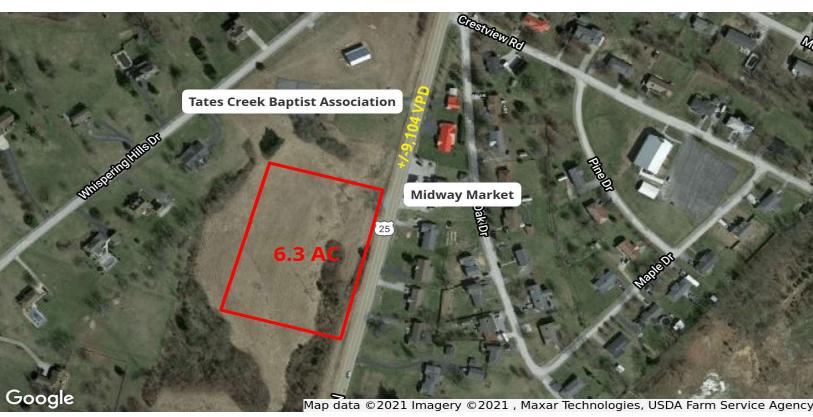

## 6.3 AC Zoned Commercial

Old US Highway 25 Berea, Kentucky 40403

#### **Property Highlights**

- 6.3 AC development lot
- Located on Old US Highway 25 with excellent visibility and frontage
- · Existing paved entrance at the northeast corner
- High traffic area with +/-9,104 VPD in front of the site
- · Great residential support
- Berea and Madison County are fast growing areas in Kentucky
- Bluegrass Energy runs the length of the back of the property
- · Delta Gas runs the length of the front of the property
- Zoned UC-4, General Commercial; Possibly can be rezoned to UC-1 for single family residential use