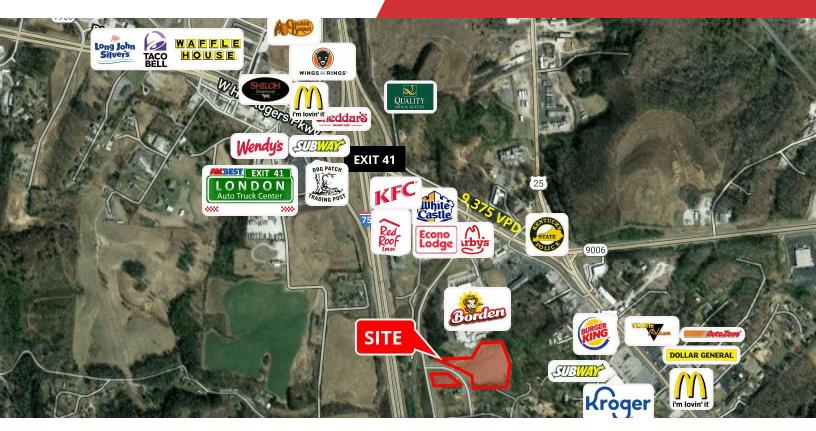

### **Property Highlights**

- Up to +/-8.98 AC development land
- Zoned C-2, General Business District (click https://bit.ly/C-2zoning)
- Located just off Melcon Lane near I-75 and Hal Rogers Parkway at Exit 41
- Area restaurants include Wendy's, White Castle, Arby's and KFC
- · Sale Price: \$200,000 per acre

# For Sale Up to 8.98 Acres | \$200,000 / AC Commercial Land

Up to 8.98 Acres | \$200,000 / AC Commercial Land