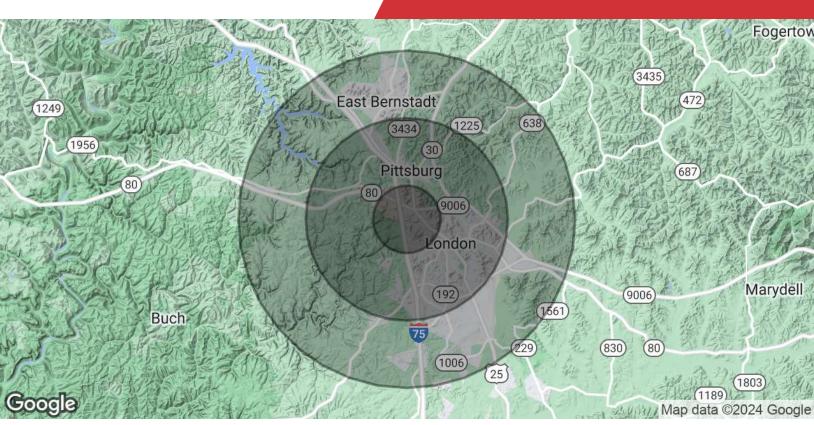

Up to 8.98 Acres | \$200,000 / AC Commercial Land

| Population           | 1 Mile    | 3 Miles   | 5 Miles   |
|----------------------|-----------|-----------|-----------|
| Total Population     | 1,771     | 11,151    | 21,943    |
| Average Age          | 38.6      | 38.8      | 39.3      |
| Average Age (Male)   | 35.8      | 36.3      | 37.3      |
| Average Age (Female) | 43.7      | 43.0      | 42.0      |
| Households & Income  | 1 Mile    | 3 Miles   | 5 Miles   |
| Total Households     | 693       | 4,395     | 8,615     |
| # of Persons per HH  | 2.6       | 2.5       | 2.5       |
| Average HH Income    | \$46,198  | \$46,587  | \$48,723  |
| Average House Value  | \$138,226 | \$134,760 | \$132,999 |