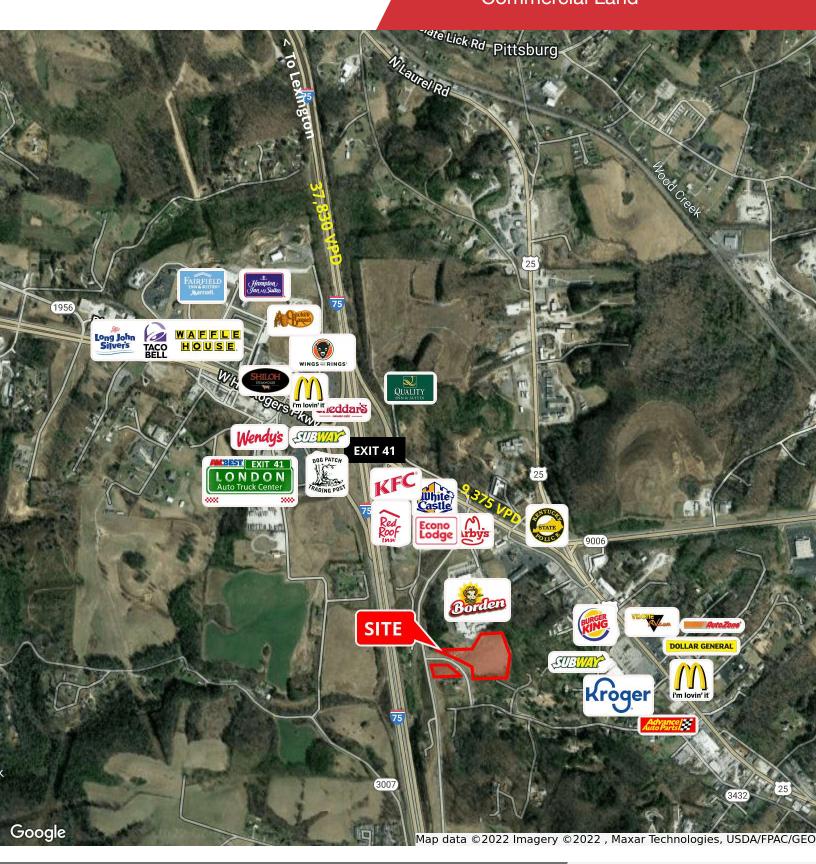

### **Property Highlights**

- Up to +/-8.98 AC development land
- Zoned C-2, General Business District (click https://bit.ly/C-2zoning)
- Located just off Melcon Lane near I-75 and Hal Rogers Parkway at Exit 41
- Area restaurants include Wendy's, White Castle, Arby's and KFC
- · Sale Price: \$200,000 per acre

# For Sale Up to 8.98 Acres | \$200,000 / AC Commercial Land

Up to 8.98 Acres | \$200,000 / AC Commercial Land