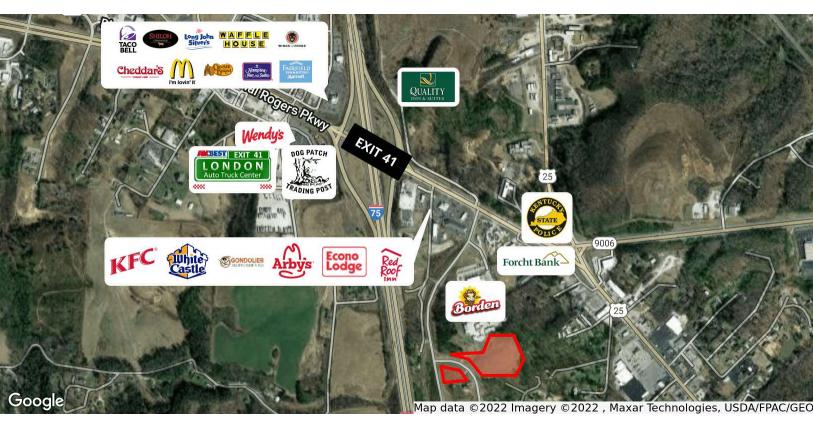

### **Property Highlights**

- Up to +/-8.98 AC development land
- Zoned C-2, General Business District (click https://bit.ly/C-2zoning)
- Located just off Melcon Lane near I-75 and Hal Rogers Parkway at Exit 41
- Area restaurants include Wendy's, White Castle, Arby's and KFC
- · Sale Price: \$200,000 per acre

# For Sale Up to 8.98 Acres | \$200,000 / AC Commercial Land

Up to 8.98 Acres | \$200,000 / AC Commercial Land