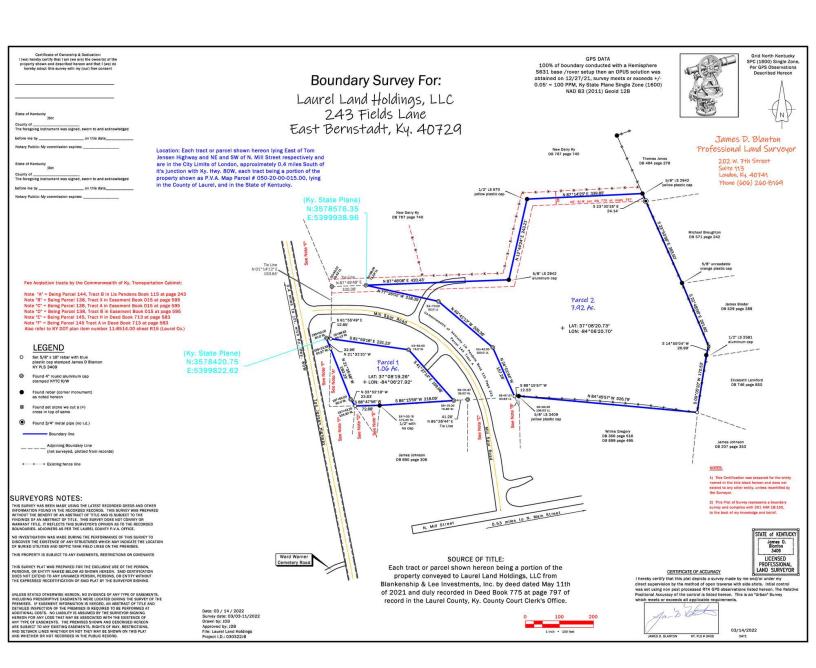

Up to 8.98 Acres | \$200,000 / AC Commercial Land

### **Property Highlights**

- Up to +/-8.98 AC development land
- Zoned C-2, General Business District (click https://bit.ly/C-2zoning)
- Located just off Melcon Lane near I-75 and Hal Rogers Parkway at Exit 41
- Area restaurants include Wendy's, White Castle, Arby's and KFC
- · Sale Price: \$200,000 per acre

### Offering Summary

| Sale Price: | \$200,000 / acre |
|-------------|------------------|
| Lot Size:   | Up to 8.98 Acres |