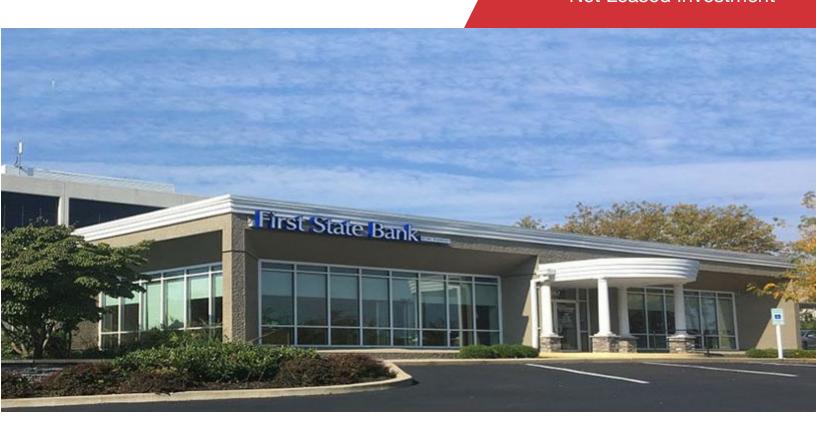

## For Sale 3,500 SF | \$1,390,000 Net Leased Investment

## **Property Highlights**

- · 3,500 SF bank branch situated on 0.5729 AC
- · Existing lease expires 12/31/24
- · Adjacent to Longhorn's Restaurant
- Conveniently located on Harrodsburg Road near Saint Joseph Hospital, Lexington Clinic, UK and downtown Lexington
- Excellent exposure with over 28,696 VPD in front of the site
- Zoned P-1, Professional Office
- · Sale Price: \$1,390,000