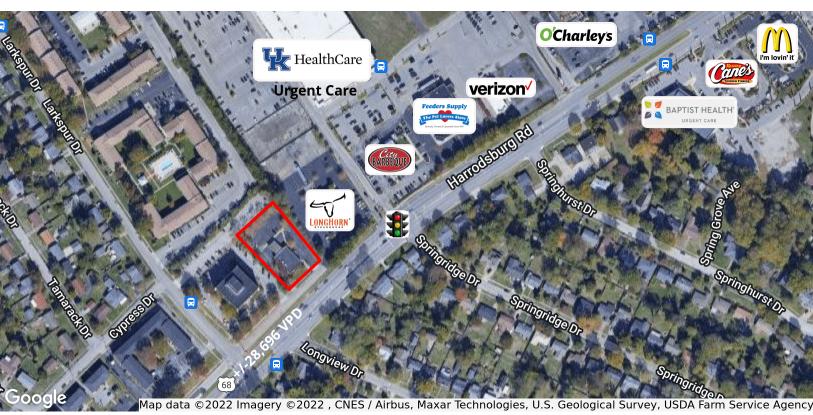

## **Property Highlights**

- · 3,500 SF bank branch situated on 0.5729 AC
- · Existing lease expires 12/31/24
- · Adjacent to Longhorn's Restaurant
- Conveniently located on Harrodsburg Road near Saint Joseph Hospital, Lexington Clinic, UK and downtown Lexington
- Excellent exposure with over 28,696 VPD in front of the site
- Zoned P-1, Professional Office
- · Sale Price: \$1,390,000