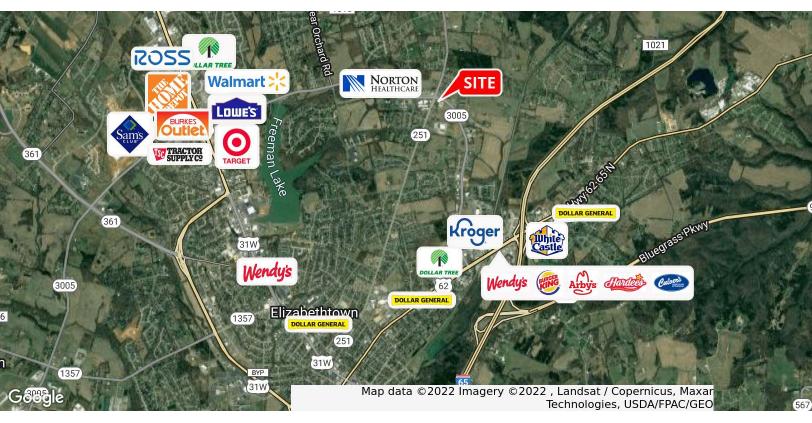

## **Corner Retail Lot**

2419 Tunnel Hill Road Elizabethtown, Kentucky 42701

**Property Highlights** 

٠

**Property Overview** 