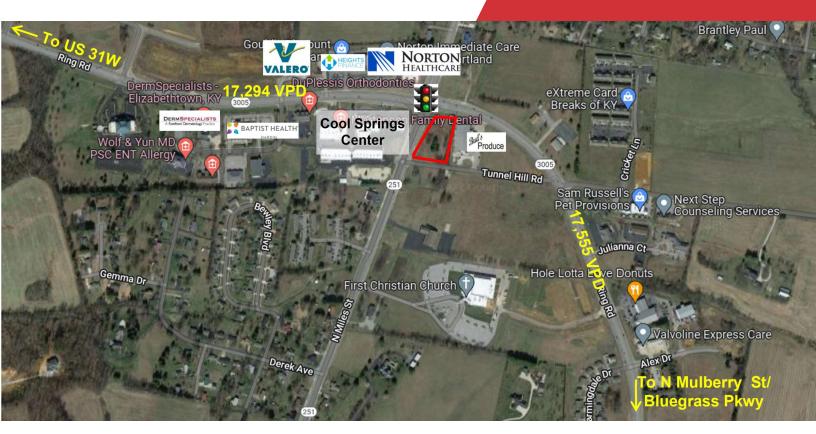

## **Corner Retail Lot**

2419 Tunnel Hill Road Elizabethtown, Kentucky 42701

**Property Highlights** 

٠

**Property Overview** 

### Offering Summary

Lot Size:

C-3, Regional Commercial (https://bit.ly/C3RegionalCommercial)