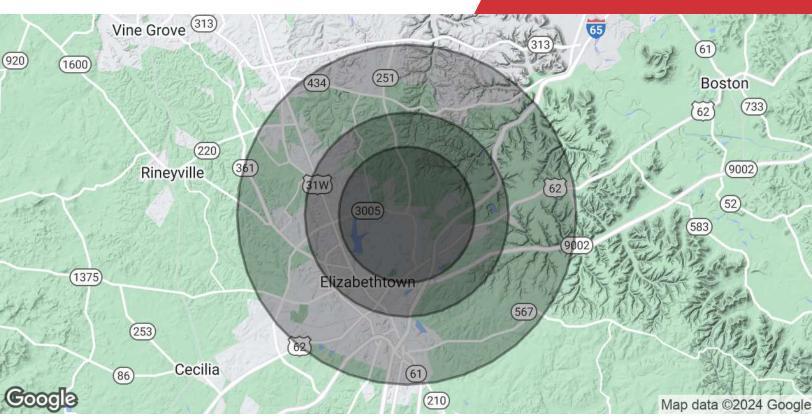

# For Sale 1.89 Acres | \$790,000 Land

| Population Total Population | 2 Miles  | 3 Miles 22,251 | <b>5 Miles</b> 37,454 |
|-----------------------------|----------|----------------|-----------------------|
| Average Age                 | 37.2     | 39.5           | 38.4                  |
| Households & Income         | 2 Miles  | 3 Miles        | 5 Miles               |
| Total Households            | 4,270    | 9,368          | 15,174                |
| # of Persons per HH         | 2.4      | 2.4            | 2.5                   |
| Average HH Income           | \$61,281 | \$58,224       | \$59,373              |