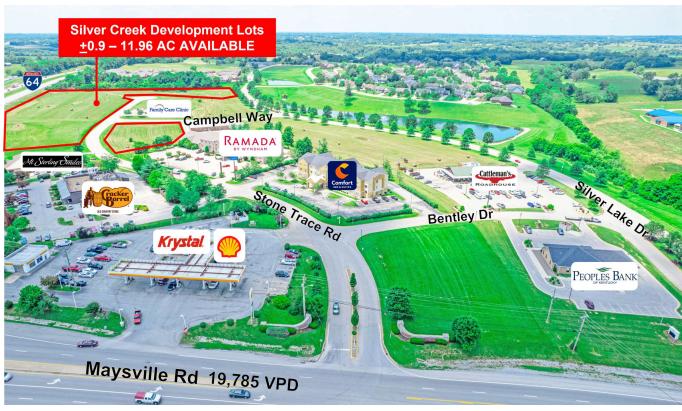

### Silver Creek Development Lots

121-146 Stone Trace Drive Mount Sterling, Kentucky 40353

### **Property Highlights**

- +/-0.9- 11.96 AC for sale
- · Seven commercial development lots
- Excellent location just off Maysville Road and I-64 at Exit 110
- Area retailers, restaurants and hotels include Cattleman's Roadhouse, Ramada, Comfort Inn & Suites, Holiday Inn Express, Lee's Famous Recipe, McDonald's, Long John Silvers, KFC, Wendy's and more
- Close proximity to CHI Saint Joseph Hospital Mount Sterling, a 42-bed community hospital
- Zoned B-2 (https://bit.ly/B-2ZoningRegs)
- Sale Price: \$315,000 \$410,000 per acre
- · Lots also available for ground lease