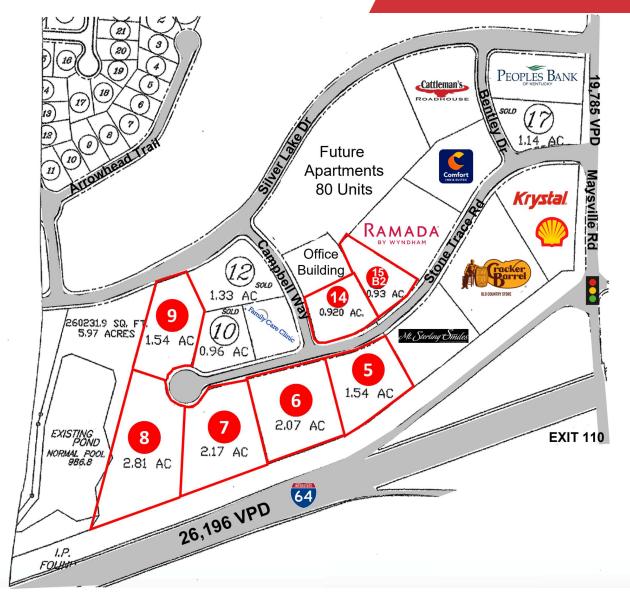

### Silver Creek Development Lots

121-146 Stone Trace Drive Mount Sterling, Kentucky 40353

### **Property Highlights**

- +/-0.9- 11.96 AC for sale
- · Seven commercial development lots
- Excellent location just off Maysville Road and I-64 at Exit 110
- Area retailers, restaurants and hotels include Cattleman's Roadhouse, Ramada, Comfort Inn & Suites, Holiday Inn Express, Lee's Famous Recipe, McDonald's, Long John Silvers, KFC, Wendy's and more
- Close proximity to CHI Saint Joseph Hospital Mount Sterling, a 42-bed community hospital
- Zoned B-2 (https://bit.ly/B-2ZoningRegs)
- Sale Price: \$315,000 \$410,000 per acre
- · Lots also available for ground lease

#### Zach Smith

Senior Associate
O: 859 422 4406
zachsmith@naiisaac.com

| Lot # | Address            | Size       | Price       |
|-------|--------------------|------------|-------------|
| 5     | 126 Stone Trace Dr | 1.54 Acres | \$625,000   |
| 6     | 130 Stone Trace Dr | 2.07 Acres | \$850,000   |
| 7     | 138 Stone Trace Dr | 2.17 Acres | \$875,000   |
| 8     | 146 Stone Trace Dr | 2.81 Acres | \$1,125,000 |
| 9     | 145 Stone Trace Dr | 1.54 Acres | \$495,000   |
| 14    | 404 Campbell Way   | 0.9 Acres  | \$295,000   |
| 15 B2 | 121 Stone Trace Dr | 0.93 Acres | \$295,000   |