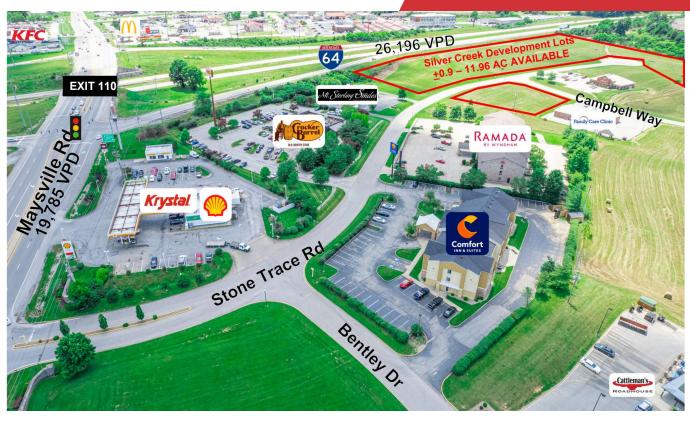

### Silver Creek Development Lots

121-146 Stone Trace Drive Mount Sterling, Kentucky 40353

### **Property Highlights**

- +/-0.9- 11.96 AC for sale
- · Seven commercial development lots
- Excellent location just off Maysville Road and I-64 at Exit 110
- Area retailers, restaurants and hotels include Cattleman's Roadhouse, Ramada, Comfort Inn & Suites, Holiday Inn Express, Lee's Famous Recipe, McDonald's, Long John Silvers, KFC, Wendy's and more
- Close proximity to CHI Saint Joseph Hospital Mount Sterling, a 42-bed community hospital
- Zoned B-2 (https://bit.ly/B-2ZoningRegs)
- Sale Price: \$315,000 \$410,000 per acre
- · Lots also available for ground lease