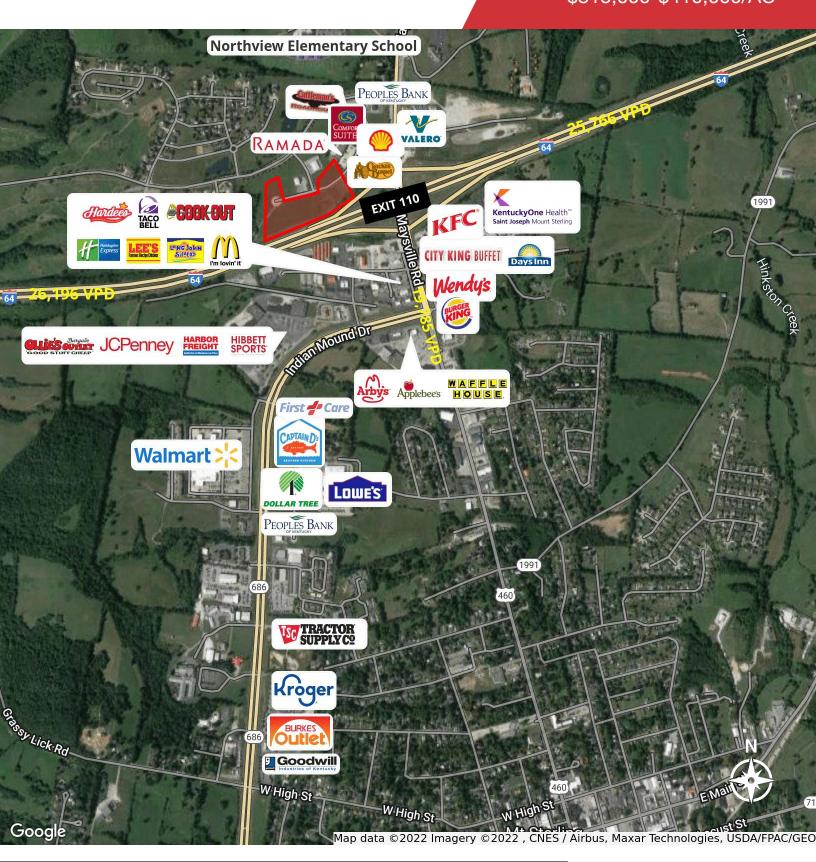

### **Property Highlights**

- +/-0.9- 11.96 AC for sale
- · Seven commercial development lots
- Excellent location just off Maysville Road and I-64 at Exit 110
- Area retailers, restaurants and hotels include Cattleman's Roadhouse, Ramada, Comfort Inn & Suites, Holiday Inn Express, Lee's Famous Recipe, McDonald's, Long John Silvers, KFC, Wendy's and more
- Close proximity to CHI Saint Joseph Hospital Mount Sterling, a 42-bed community hospital
- Zoned B-2 (https://bit.ly/B-2ZoningRegs)
- Sale Price: \$315,000 \$410,000 per acre
- · Lots also available for ground lease