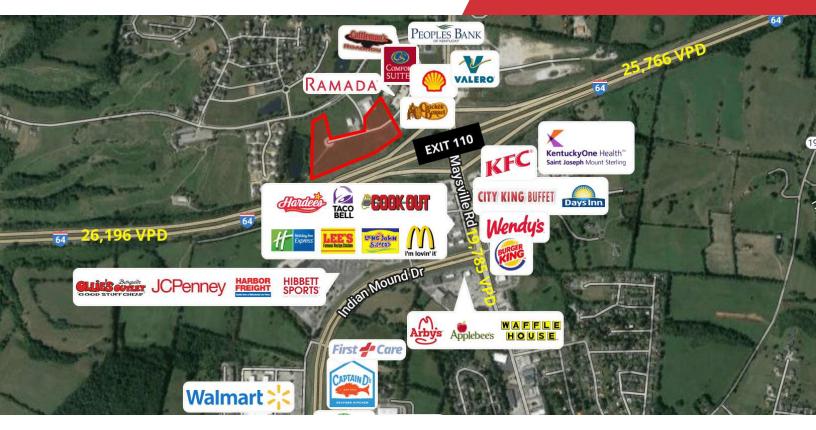

### Silver Creek Development Lots

121-146 Stone Trace Drive Mount Sterling, Kentucky 40353

### **Property Highlights**

- +/-0.9- 11.96 AC for sale
- · Seven commercial development lots
- Excellent location just off Maysville Road and I-64 at Exit 110
- Area retailers, restaurants and hotels include Cattleman's Roadhouse, Ramada, Comfort Inn & Suites, Holiday Inn Express, Lee's Famous Recipe, McDonald's, Long John Silvers, KFC, Wendy's and more
- Close proximity to CHI Saint Joseph Hospital Mount Sterling, a 42-bed community hospital
- Zoned B-2 (https://bit.ly/B-2ZoningRegs)
- Sale Price: \$315,000 \$410,000 per acre
- · Lots also available for ground lease

### For Sale

Up to 11.96 AC \$315,000-\$410,000/AC

| Population           | 5 Miles          | 10 Miles           | 15 Miles           |
|----------------------|------------------|--------------------|--------------------|
| Total Population     | 16,993           | 30,705             | 67,530             |
| Average Age          | 40.6             | 38.0               | 38.5               |
| Average Age (Male)   | 39.7             | 36.7               | 37.5               |
| Average Age (Female) | 42.7             | 40.2               | 40.3               |
| 11                   |                  |                    |                    |
| Households & Income  | 5 Miles          | 10 Miles           | 15 Miles           |
| Total Households     | 5 Miles<br>6,851 | 10 Miles<br>12,023 | 15 Miles<br>26,729 |
|                      |                  |                    |                    |
| Total Households     | 6,851            | 12,023             | 26,729             |