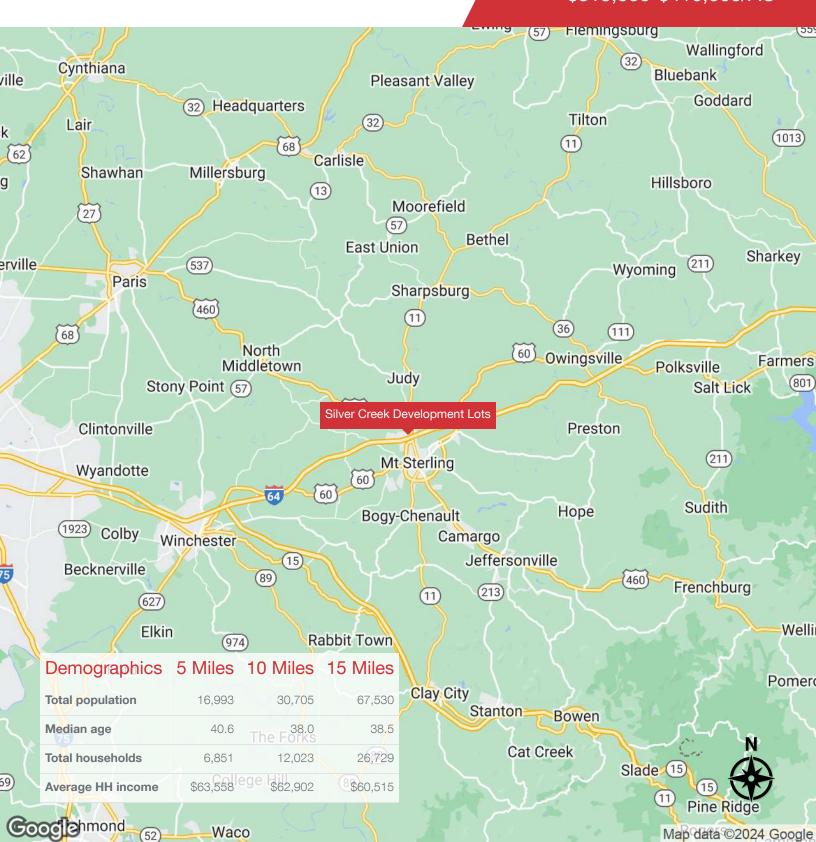

### For Sale

Up to 11.96 AC \$315,000-\$410,000/AC

| Population           | 5 Miles          | 10 Miles           | 15 Miles           |
|----------------------|------------------|--------------------|--------------------|
| Total Population     | 16,993           | 30,705             | 67,530             |
| Average Age          | 40.6             | 38.0               | 38.5               |
| Average Age (Male)   | 39.7             | 36.7               | 37.5               |
| Average Age (Female) | 42.7             | 40.2               | 40.3               |
| 11                   |                  |                    |                    |
| Households & Income  | 5 Miles          | 10 Miles           | 15 Miles           |
| Total Households     | 5 Miles<br>6,851 | 10 Miles<br>12,023 | 15 Miles<br>26,729 |
|                      |                  |                    |                    |
| Total Households     | 6,851            | 12,023             | 26,729             |

<sup>\*</sup> Demographic data derived from 2021 STDB