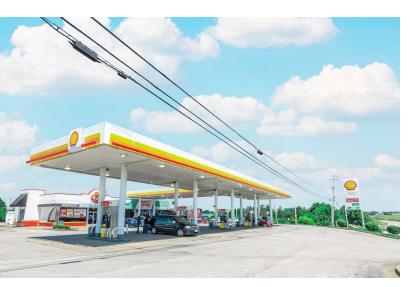

### **Property Highlights**

- +/-0.9- 11.96 AC for sale
- · Seven commercial development lots
- Excellent location just off Maysville Road and I-64 at Exit 110
- Area retailers, restaurants and hotels include Cattleman's Roadhouse, Ramada, Comfort Inn & Suites, Holiday Inn Express, Lee's Famous Recipe, McDonald's, Long John Silvers, KFC, Wendy's and more
- Close proximity to CHI Saint Joseph Hospital Mount Sterling, a 42-bed community hospital
- Zoned B-2 (https://bit.ly/B-2ZoningRegs)
- Sale Price: \$315,000 \$410,000 per acre
- · Lots also available for ground lease

### For Sale

Up to 11.96 AC \$315,000-\$410,000/AC

| Population           | 5 Miles          | 10 Miles           | 15 Miles           |
|----------------------|------------------|--------------------|--------------------|
| Total Population     | 16,993           | 30,705             | 67,530             |
| Average Age          | 40.6             | 38.0               | 38.5               |
| Average Age (Male)   | 39.7             | 36.7               | 37.5               |
| Average Age (Female) | 42.7             | 40.2               | 40.3               |
| 11                   |                  |                    |                    |
| Households & Income  | 5 Miles          | 10 Miles           | 15 Miles           |
| Total Households     | 5 Miles<br>6,851 | 10 Miles<br>12,023 | 15 Miles<br>26,729 |
|                      |                  |                    |                    |
| Total Households     | 6,851            | 12,023             | 26,729             |