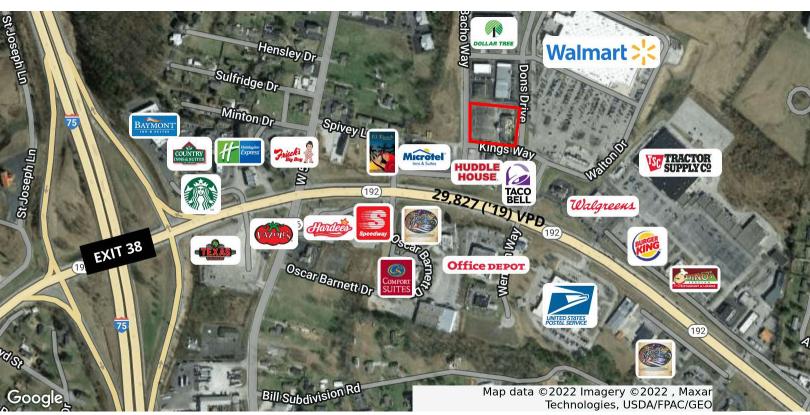

#### **Property Highlights**

- +/-9,832 SF former restaurant/retail building with 1-2 AC available
- · Building can be used or demolished
- · Landlord will consider a build to suit for qualified tenants
- High profile location on KY 192 in front of Walmart near l-75 at Exit 38
- Traffic count of 29,827 ('19) VPD on KY 192
- Nearby retailers include Walgreen's, Taco Bell, Michael's, Tractor Supply, Office Depot, Starbucks, Texas Roadhouse, Hardees and more
- Zoned C-2, General Business, https://bit.ly/LondonKYZoningRegs
- Lease Rate: \$90,000 per acre per year NNN
- Sale Price: \$2,250,000