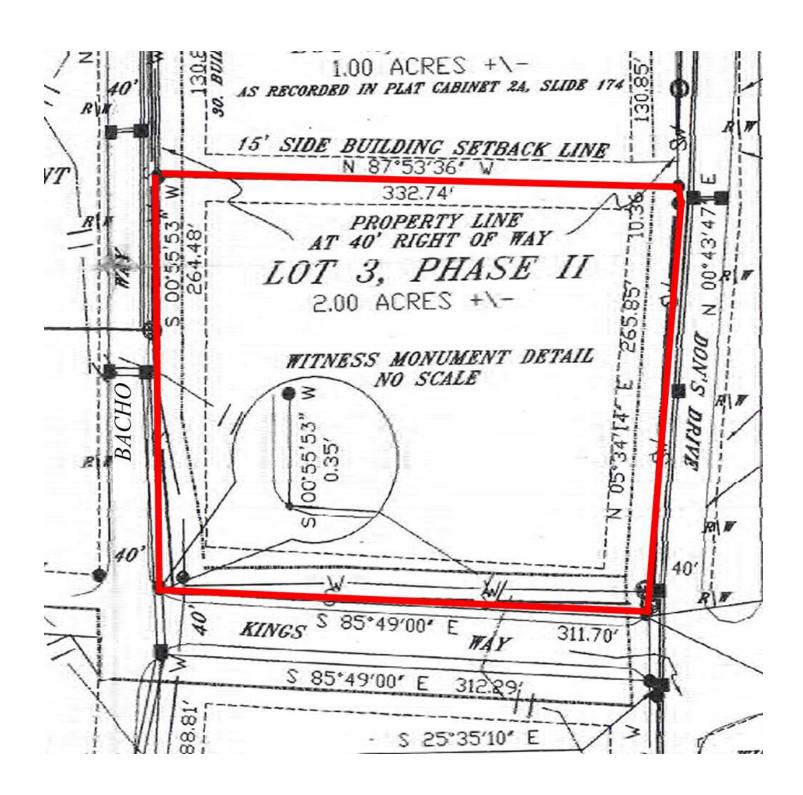

### Offering Summary

| Building Size: | 9,832 SF |
|----------------|----------|
| Lot Size:      | 1-2 AC   |