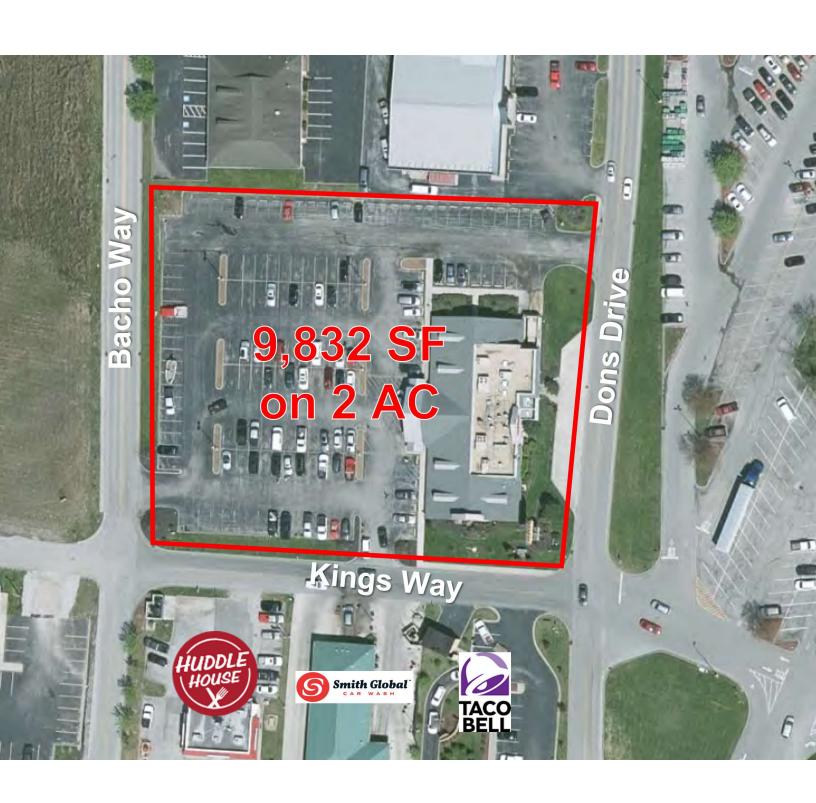

#### **Property Highlights**

- +/-9,832 SF former restaurant/retail building with 1-2 AC available
- · Building can be used or demolished
- · Landlord will consider a build to suit for qualified tenants
- High profile location on KY 192 in front of Walmart near l-75 at Exit 38
- Traffic count of 29,827 ('19) VPD on KY 192
- Nearby retailers include Walgreen's, Taco Bell, Michael's, Tractor Supply, Office Depot, Starbucks, Texas Roadhouse, Hardees and more
- Zoned C-2, General Business, https://bit.ly/LondonKYZoningRegs
- Lease Rate: \$90,000 per acre per year NNN
- Sale Price: \$2,250,000

### Offering Summary

| Building Size: | 9,832 SF |
|----------------|----------|
| Lot Size:      | 1-2 AC   |

## For Sale 9,832 SF on 2 AC

# For Sale 9,832 SF on 2 AC

<sup>\*</sup> Demographic data derived from 2022 STDB

| Demographics             | Laurel County |
|--------------------------|---------------|
| Population               | 63,162        |
| Total Households         | 24,481        |
| Average Household Income | \$68,014      |
| Median Household Income  | \$49,044      |