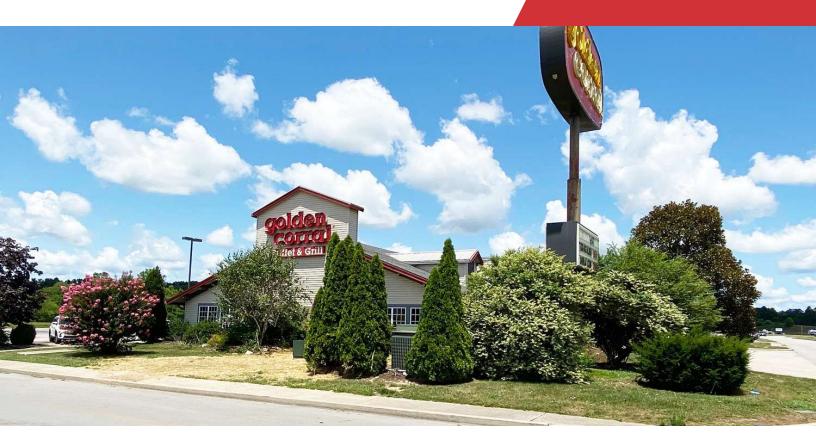

## Retail/Restaurant Building

204 Kings Way London, Kentucky 40741

#### **Property Highlights**

- +/-9,832 SF former restaurant/retail building with 1-2 AC available
- · Building can be used or demolished
- · Landlord will consider a build to suit for qualified tenants
- High profile location on KY 192 in front of Walmart near l-75 at Exit 38
- Traffic count of 29,827 ('19) VPD on KY 192
- Nearby retailers include Walgreen's, Taco Bell, Michael's, Tractor Supply, Office Depot, Starbucks, Texas Roadhouse, Hardees and more
- Zoned C-2, General Business, https://bit.ly/LondonKYZoningRegs
- Lease Rate: \$90,000 per acre per year NNN
- Sale Price: \$2,250,000

### Offering Summary

| Building Size: | 9,832 SF |
|----------------|----------|
| Lot Size:      | 1-2 AC   |