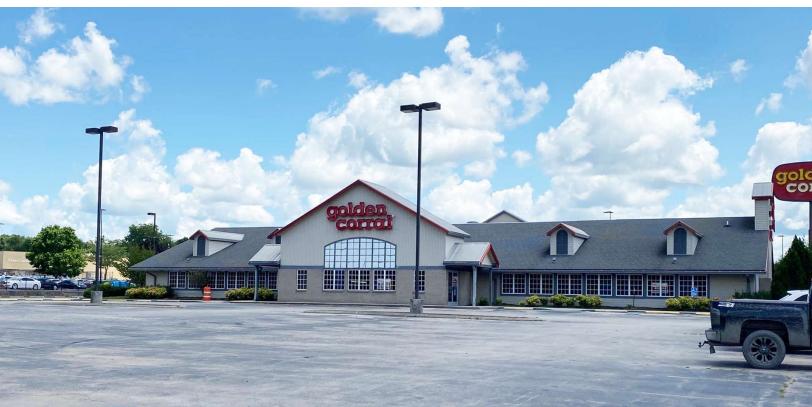

## Retail/Restaurant Building

204 Kings Way London, Kentucky 40741

#### **Property Highlights**

- +/-9,832 SF former restaurant/retail building with 1-2 AC available
- · Building can be used or demolished
- · Landlord will consider a build to suit for qualified tenants
- High profile location on KY 192 in front of Walmart near l-75 at Exit 38
- Traffic count of 29,827 ('19) VPD on KY 192
- Nearby retailers include Walgreen's, Taco Bell, Michael's, Tractor Supply, Office Depot, Starbucks, Texas Roadhouse, Hardees and more
- Zoned C-2, General Business, https://bit.ly/LondonKYZoningRegs
- Lease Rate: \$90,000 per acre per year NNN
- Sale Price: \$2,250,000

### Offering Summary

| Building Size: | 9,832 SF |
|----------------|----------|
| Lot Size:      | 1-2 AC   |