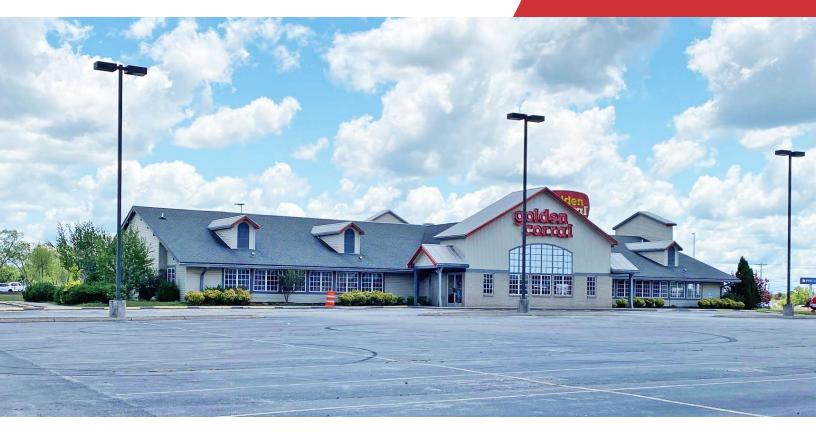

## Retail/Restaurant Building

204 Kings Way London, Kentucky 40741

#### **Property Highlights**

- +/-9,832 SF former restaurant/retail building with 1-2 AC available
- · Building can be used or demolished
- · Landlord will consider a build to suit for qualified tenants
- High profile location on KY 192 in front of Walmart near l-75 at Exit 38
- Traffic count of 29,827 ('19) VPD on KY 192
- Nearby retailers include Walgreen's, Taco Bell, Michael's, Tractor Supply, Office Depot, Starbucks, Texas Roadhouse, Hardees and more
- Zoned C-2, General Business, https://bit.ly/LondonKYZoningRegs
- Lease Rate: \$90,000 per acre per year NNN
- Sale Price: \$2,250,000

### Offering Summary

| Building Size: | 9,832 SF |
|----------------|----------|
| Lot Size:      | 1-2 AC   |