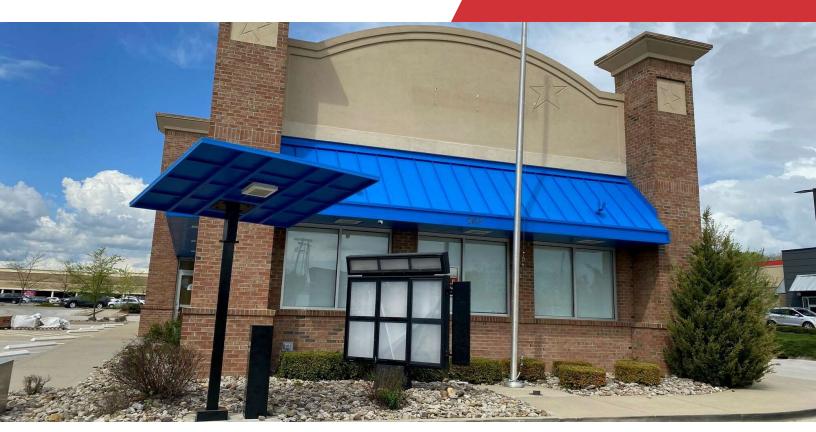

# Freestanding Restaurant

263 Kroger Way Versailles, Kentucky 40383

## **Property Highlights**

- +/-3,800 SF freestanding restaurant with drive-thru on 1.11 AC
- · Existing lease expires 5/31/31
- 44 parking spaces
- · Outparcel to Kroger Marketplace Center
- Other outlot occupants include Burger King, Kroger Fuel, Auto Zone, Starbucks and AT&T
- · Average daily traffic count of 25,121 VPD on Lexington Road
- · High visibility location with monument signage available
- · Zoned B-4, Highway Business District
- · Rental Rate: Negotiable