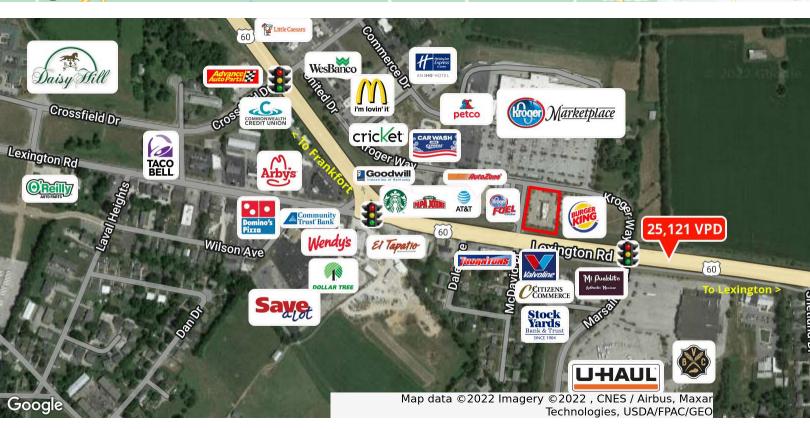

## **Property Highlights**

- +/-3,800 SF freestanding restaurant with drive-thru on 1.11 AC
- · Existing lease expires 5/31/31
- 44 parking spaces
- · Outparcel to Kroger Marketplace Center
- Other outlot occupants include Burger King, Kroger Fuel, Auto Zone, Starbucks and AT&T
- · Average daily traffic count of 25,121 VPD on Lexington Road
- · High visibility location with monument signage available
- · Zoned B-4, Highway Business District
- · Rental Rate: Negotiable