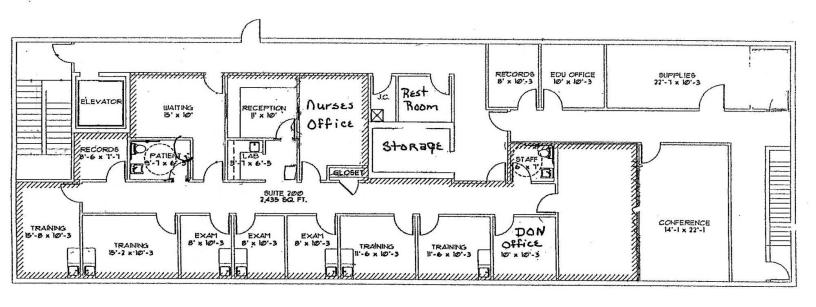

### **Property Highlights**

- +/-12,249 SF freestanding two-story medical/office building for sublease
- High profile location on Winchester Road and Loudon Avenue
- Sublease expires 5/31/24; Additional term may be available from property owner
- Layout includes private offices, open areas, 7 exam rooms, 7 restrooms and one overhead door
- · Second floor serviced by elevator
- 33 parking spaces
- · 3-phase electric
- Quick access to New Circle Road, downtown and I-75/64
- · Zoned B-3, Highway Business
- Rental Rate: \$12.00 PSF NNN