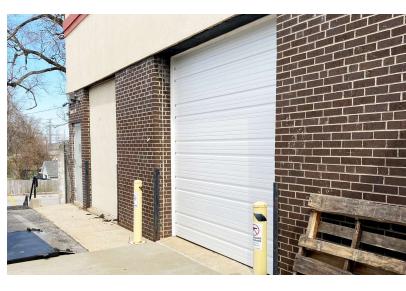

### **Property Highlights**

- +/-12,249 SF freestanding two-story medical/office building for sublease
- High profile location on Winchester Road and Loudon Avenue
- Sublease expires 5/31/24; Additional term may be available from property owner
- Layout includes private offices, open areas, 7 exam rooms, 7 restrooms and one overhead door
- · Second floor serviced by elevator
- 33 parking spaces
- · 3-phase electric
- Quick access to New Circle Road, downtown and I-75/64
- · Zoned B-3, Highway Business
- Rental Rate: \$12.00 PSF NNN