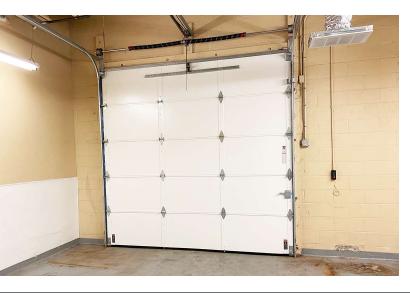

### **Property Highlights**

- +/-12,249 SF freestanding two-story medical/office building for sublease
- High profile location on Winchester Road and Loudon Avenue
- Sublease expires 5/31/24; Additional term may be available from property owner
- Layout includes private offices, open areas, 7 exam rooms, 7 restrooms and one overhead door
- · Second floor serviced by elevator
- 33 parking spaces
- · 3-phase electric
- Quick access to New Circle Road, downtown and I-75/64
- · Zoned B-3, Highway Business
- Rental Rate: \$12.00 PSF NNN