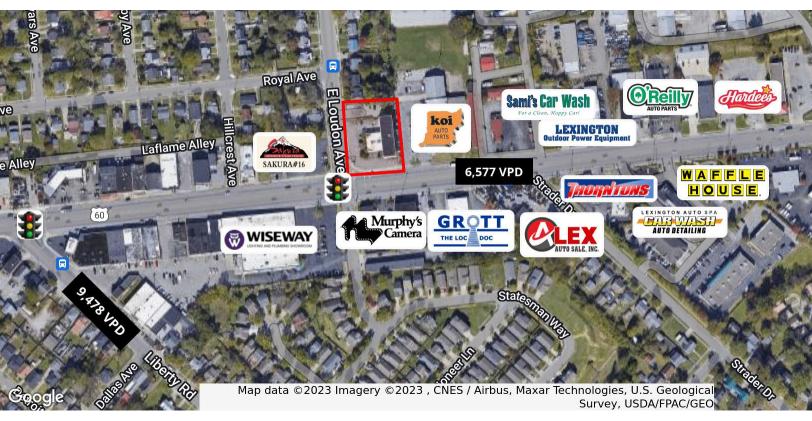

### **Property Highlights**

- +/-12,249 SF freestanding two-story medical/office building for sublease
- High profile location on Winchester Road and Loudon Avenue
- Sublease expires 5/31/24; Additional term may be available from property owner
- Layout includes private offices, open areas, 7 exam rooms, 7 restrooms and one overhead door
- · Second floor serviced by elevator
- 33 parking spaces
- · 3-phase electric
- Quick access to New Circle Road, downtown and I-75/64
- · Zoned B-3, Highway Business
- Rental Rate: \$12.00 PSF NNN