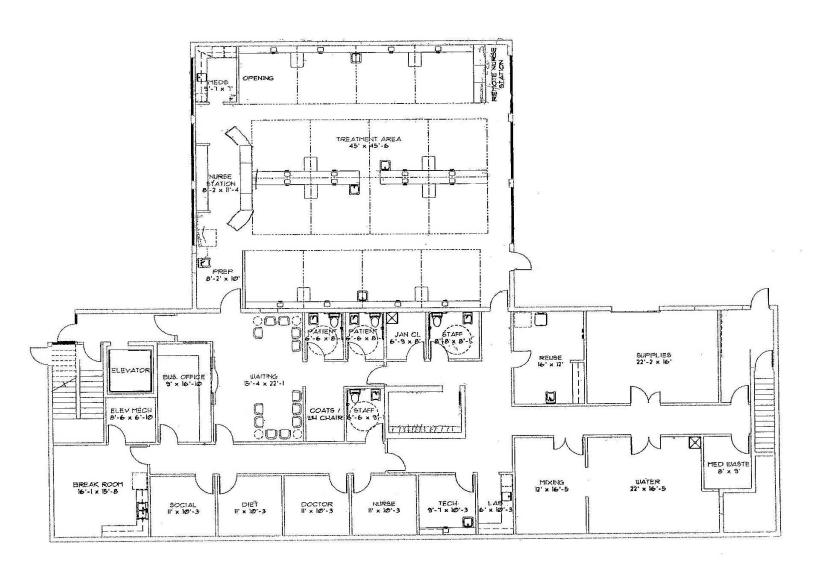

### **Property Highlights**

- +/-12,249 SF freestanding two-story medical/office building for sublease
- High profile location on Winchester Road and Loudon Avenue
- Sublease expires 5/31/24; Additional term may be available from property owner
- Layout includes private offices, open areas, 7 exam rooms, 7 restrooms and one overhead door
- · Second floor serviced by elevator
- 33 parking spaces
- · 3-phase electric
- Quick access to New Circle Road, downtown and I-75/64
- · Zoned B-3, Highway Business
- Rental Rate: \$12.00 PSF NNN