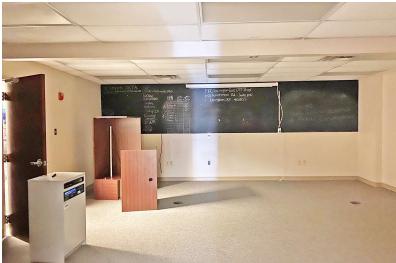

### **Property Highlights**

- +/-12,249 SF freestanding two-story medical/office building for sublease
- High profile location on Winchester Road and Loudon Avenue
- Sublease expires 5/31/24; Additional term may be available from property owner
- Layout includes private offices, open areas, 7 exam rooms, 7 restrooms and one overhead door
- · Second floor serviced by elevator
- 33 parking spaces
- · 3-phase electric
- Quick access to New Circle Road, downtown and I-75/64
- · Zoned B-3, Highway Business
- Rental Rate: \$12.00 PSF NNN