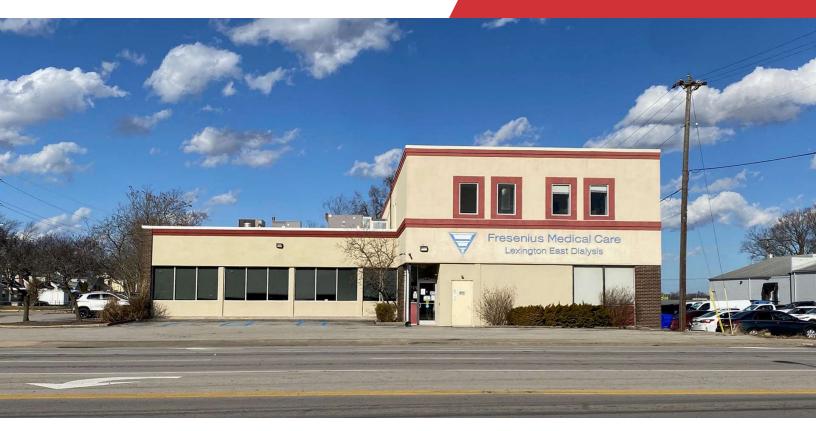

# Freestanding Building

1101 Winchester Road Lexington, Kentucky 40505

### **Property Highlights**

- +/-12,249 SF freestanding two-story medical/office building for sublease
- High profile location on Winchester Road and Loudon Avenue
- Sublease expires 5/31/24; Additional term may be available from property owner
- Layout includes private offices, open areas, 7 exam rooms, 7 restrooms and one overhead door
- · Second floor serviced by elevator
- 33 parking spaces
- · 3-phase electric
- Quick access to New Circle Road, downtown and I-75/64
- · Zoned B-3, Highway Business
- Rental Rate: \$12.00 PSF NNN