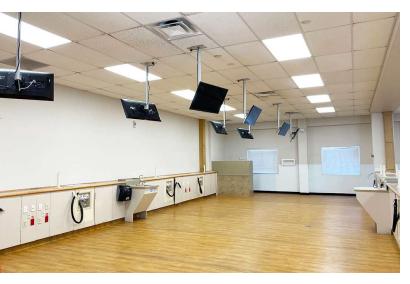

### **Property Highlights**

- +/-12,249 SF freestanding two-story medical/office building for sublease
- High profile location on Winchester Road and Loudon Avenue
- Sublease expires 5/31/24; Additional term may be available from property owner
- Layout includes private offices, open areas, 7 exam rooms, 7 restrooms and one overhead door
- · Second floor serviced by elevator
- 33 parking spaces
- · 3-phase electric
- Quick access to New Circle Road, downtown and I-75/64
- · Zoned B-3, Highway Business
- Rental Rate: \$12.00 PSF NNN